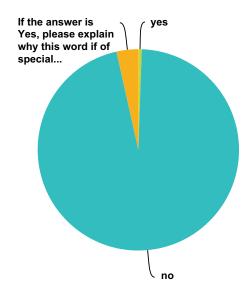

| <b>15.95%</b> 203   |
| no             | <b>84.05%</b> 1,070 |
| Total          | 1,273               |

### Q217 Did the ETs tell you that your spirit/soul was at one time an ET?

Answered: 1,251 Skipped: 665



| Answer Choices | Responses |       |
|----------------|-----------|-------|
| yes            | 24.70%    | 309   |
| no             | 75.30%    | 942   |
| Total          |           | 1,251 |

#### Q218 If applicable, do you want to return back to your ET group?

Answered: 900 Skipped: 1,016



| Answer Choices | Responses |     |
|----------------|-----------|-----|
| yes            | 63.33%    | 570 |
| no             | 36.67%    | 330 |
| Total          |           | 900 |

### Q219 Is the word "Droikid" of special significance to you?

Answered: 1,295 Skipped: 621



| Answer Choices                                                                       | Responses |       |
|--------------------------------------------------------------------------------------|-----------|-------|
| yes                                                                                  | 0.54%     | 7     |
| no                                                                                   | 95.98%    | 1,243 |
| If the answer is Yes, please explain why this word if of special significance to you | 3.47%     | 45    |
| Total                                                                                |           | 1,295 |

#### Q220 Do you believe that you are an Indigo or Star Child?

Answered: 1,333 Skipped: 583



| Answer Choices | Responses |       |
|-------