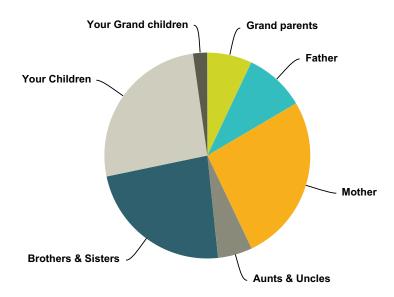

#### Q3 If you answered Yes to Question # 1 (ET Contact), check all that apply

Answered: 888 Skipped: 1,028

| Answer Choices         | Responses |     |
|------------------------|-----------|-----|
| Grand parents          | 18.02%    | 160 |
| Father                 | 26.01%    | 231 |
| Mother                 | 39.53%    | 351 |
| Aunts & Uncles         | 12.05%    | 107 |
| Brothers & Sisters     | 40.32%    | 358 |
| Your Children          | 41.55%    | 369 |
| Your Grand childen     | 5.63%     | 50  |
| Total Respondents: 888 |           |     |