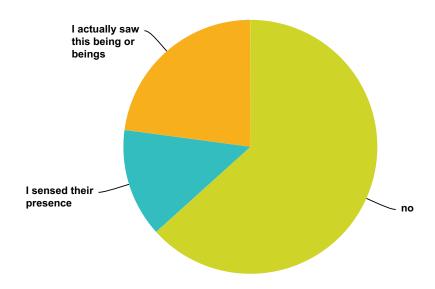

### Q79 While in this "Matrix" like type of reality, did you see deceased or religious spirits?

Answered: 875 Skipped: 1,041

| Answer Choices                      | Responses        |     |
|-------------------------------------|------------------|-----|
| no                                  | <b>63.31%</b> 5  | 554 |
| I sensed their presence             | <b>13.83%</b> 1. | 121 |
| I actually saw this being or beings | <b>22.86</b> % 2 | 200 |
| Total                               | 8                | 875 |