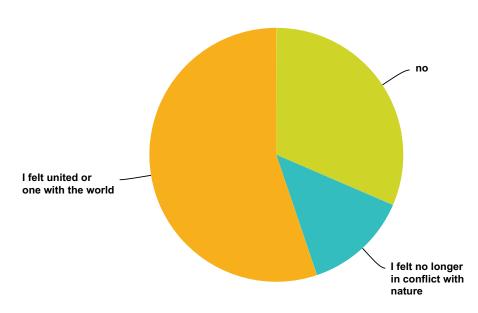

## Q83 While in this "Matrix" like type of reality, did you feel a sense of harmony or unity with the universe?

Answered: 852 Skipped: 1,064

| Answer Choices                           | Responses |     |
|------------------------------------------|-----------|-----|
| no                                       | 31.46%    | 268 |
| I felt no longer in conflict with nature | 13.38%    | 114 |
| I felt united or one with the world      | 55.16%    | 470 |
| Total                                    |           | 852 |