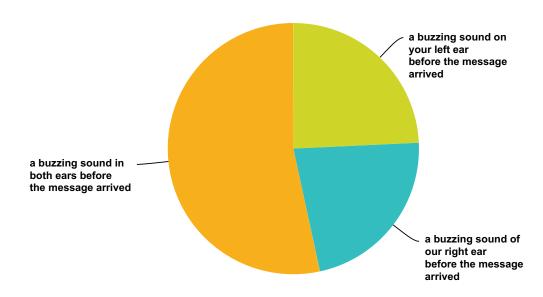

### Q27 If you experienced a telepathic communication from an ET, did any of this happen to you? Check all that apply?

Answered: 738 Skipped: 1,178

| Answer Choices                                              | Responses |     |
|-------------------------------------------------------------|-----------|-----|
| a buzzing sound on your left ear before the message arrived | 24.25%    | 179 |
| a buzzing sound of our right ear before the message arrived | 22.36%    | 165 |
| a buzzing sound in both ears before the message arrived     | 53.39%    | 394 |
| Total                                                       |           | 738 |