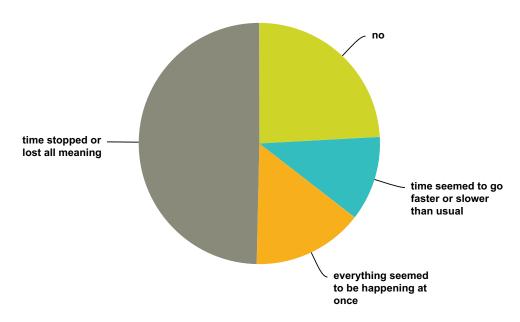

#### Q82 While in this "Matrix" type of reality, did time seem to speed up or slow down?

Answered: 862 Skipped: 1,054

| Answer Choices                                | Responses |     |
|-----------------------------------------------|-----------|-----|
| no                                            | 24.13%    | 208 |
| time seemed to go faster or slower than usual | 11.37%    | 98  |
| everything seemed to be happening at once     | 14.85%    | 128 |
| time stopped or lost all meaning              | 49.65%    | 428 |
| Total                                         |           | 862 |