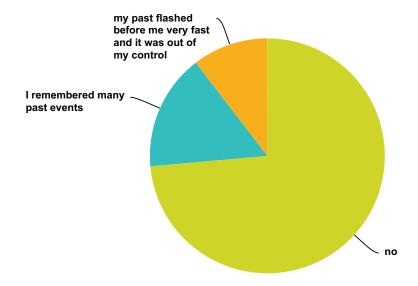

#### Q80 While in this "Matrix" type of reality, did scenes from your past come back to you?

Answered: 855 Skipped: 1,061

| Answer Choices                                                   | Responses       |     |
|------------------------------------------------------------------|-----------------|-----|
| no                                                               | <b>73.57%</b> 6 | 629 |
| I remembered many past events                                    | <b>16.02%</b> 1 | 137 |
| my past flashed before me very fast and it was out of my control | 10.41%          | 89  |
| Total                                                            | 8               | 855 |