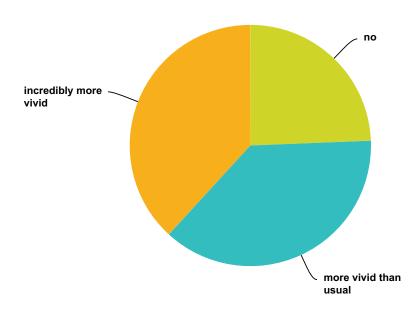

#### Q74 While in this "Matrix" like reality, were your senses more vivid than usual?

Answered: 854 Skipped: 1,062

| Answer Choices        | Responses |     |
|-----------------------|-----------|-----|
| no                    | 24.36%    | 208 |
| more vivid than usual | 37.47%    | 320 |
| incredibly more vivid | 38.17%    | 326 |
| Total                 |           | 854 |