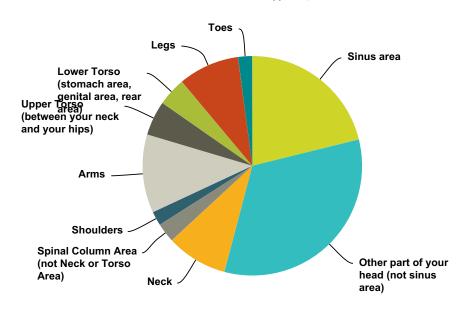

Answer Choices | Responses |       |
|----------------|-----------|-------|
| yes            | 16.10%    | 204   |
| no             | 83.90%    | 1,063 |
| Total          |           | 1,267 |

#### English Phase 2 Survey

### Q244 If you were healed by the ETs, please provide a short summary of your healing

Answered: 456 Skipped: 1,460

# Q245 Do you believe that the ETs place a permanent foreign object (an implant) in your body?

Answered: 1,301 Skipped: 615



| Answer Choices | Responses |       |
|----------------|-----------|-------|
| yes            | 51.65%    | 672   |
| no             | 48.35%    | 629   |
| Total          |           | 1,301 |

### Q246 If you believe that you have an ET implant, can you tell us where in your body it is located?

Answered: 667 Skipped: 1,249



| Answer Choices                                      | Responses |     |
|-----------------------------------------------------|-----------|-----|
| Sinus area                                          | 21.14%    | 141 |
| Other part of your head (not sinus area)            | 32.98%    | 220 |
| Neck                                                | 9.00%     | 60  |
| Spinal Column Area (not Neck or Torso Area)         | 2.85%     | 19  |
| Shoulders                                           | 2.10%     | 14  |
| Arms                                                | 11.54%    | 77  |
| Upper Torso (between your neck and your hips)       | 5.10%     | 34  |
| Lower Torso (stomach area, genital area, rear area) | 4.20%     | 28  |
| Legs                                                | 9.