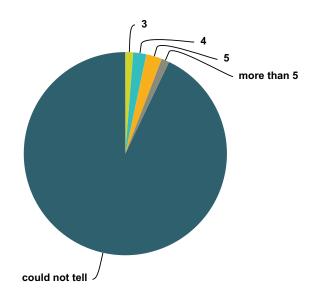

### Q147 If you saw an ET, how many fingers did the ET have?

Answered: 1,063 Skipped: 853

| Answer Choices | Responses |       |
|----------------|-----------|-------|
| 3              | 7.90%     | 84    |
| 4              | 14.86%    | 158   |
| 5              | 10.82%    | 115   |
| more than 5    | 1.03%     | 11    |
| could not tell | 65.38%    | 695   |
| Total          |           | 1,063 |