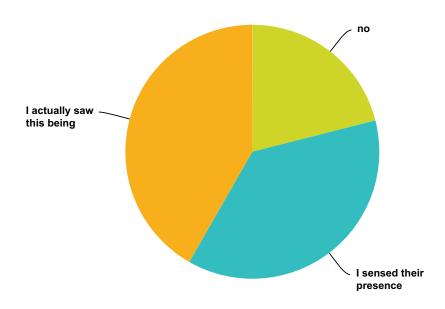

# Q78 While in this "Matrix" like type of reality, did you seem to encounter a mystical being or presence, or hear an unidentifiable voice?

Answered: 880 Skipped: 1,036

| Answer Choices            | Responses         |
|---------------------------|-------------------|
| no                        | <b>21.02%</b> 185 |
| I sensed their presence   | <b>37.27%</b> 328 |
| I actually saw this being | <b>41.70%</b> 367 |
| Total                     | 880               |