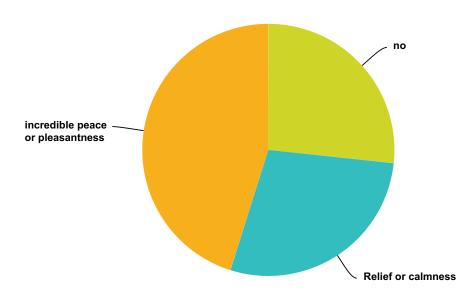

### Q76 While in this "Matrix" like type of reality, did you have a feeling of peace or pleasantness?

Answered: 873 Skipped: 1,043

| Answer Choices                   | Responses |     |
|----------------------------------|-----------|-----|
| no                               | 26.69%    | 233 |
| Relief or calmness               | 28.18%    | 246 |
| incredible peace or pleasantness | 45.13%    | 394 |
| Total                            |           | 873 |