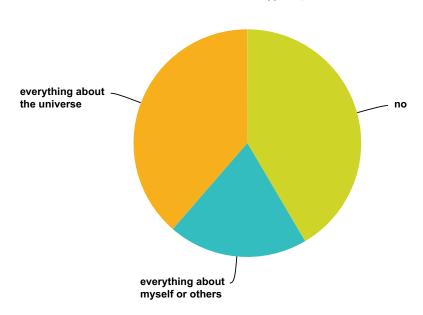

## Q84 While in this "Matrix" type of reality, did you suddenly seem to understand everything?

Answered: 855 Skipped: 1,061

| Answer Choices                    | Responses |     |
|-----------------------------------|-----------|-----|
| no                                | 41.52%    | 355 |
| everything about myself or others | 19.88%    | 170 |
| everything about the universe     | 38.60%    | 330 |
| Total                             |           | 855 |