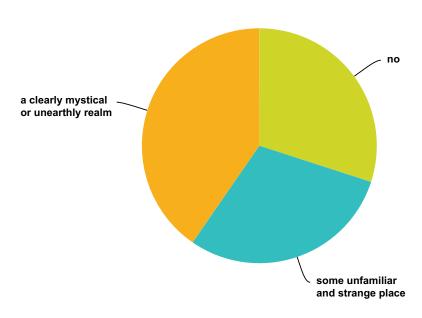

## Q81 While in this "Matrix" like type of reality, did you seem to enter some other, unearthly world?

Answered: 857 Skipped: 1,059

| Answer Choices                        | Responses |     |
|---------------------------------------|-----------|-----|
| no                                    | 29.99%    | 257 |
| some unfamiliar and strange place     | 29.64%    | 254 |
| a clearly mystical or unearthly realm | 40.37%    | 346 |
| Total                                 |           | 857 |