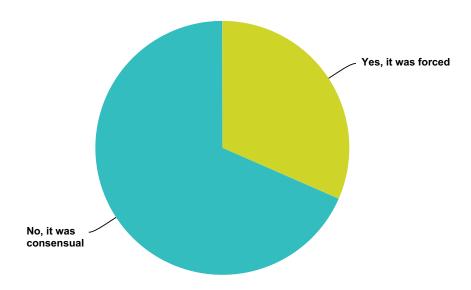

------|
| yes            | 12.50%    | 134   |
| no             | 87.50%    | 938   |
| Total          |           | 1,072 |

### Q253 If applicable, did the ETs inform you why a fetus was taken from you?

Answered: 545 Skipped: 1,371



| Answer Choices | Responses |     |
|----------------|-----------|-----|
| yes            | 7.34%     | 40  |
| no             | 92.66%    | 505 |
| Total          |           | 545 |

#### Q254 Do you recall having sex with an ET?

Answered: 1,223 Skipped: 693



| Answer Choices | Responses |       |
|----------------|-----------|-------|
| yes            | 18.72%    | 229   |
| no             | 81.28%    | 994   |
| Total          |           | 1,223 |

### Q255 If applicable, did you consider this sex "forced" upon you?

Answered: 282 Skipped: 1,634



| Answer Choices        | Responses         |
|-----------------------|-------------------|
| Yes, it was forced    | <b>31.56%</b> 89  |
| No, it was consensual | <b>68.44%</b> 193 |
| Total                 | 282               |

### Q256 If there was sex, did the ET "shape shift" into a sexy human being?

Answered: 316 Skipped: 1,600



| Answer Choices | Responses |     |
|----------------|-----------|-----|
| yes            | 32.28%    | 102 |
| no             | 67.72%    | 214 |
| Total          |           | 316 |

#### Q257 If there was sex with an ET, please identify the type of ET you had sex with?

Answered: 258 Skipped: 1,658



| swer Choices                             | Responses |     |
|------------------------------------------|-----------|-----|
| 1) Short Grays (3-4 ft