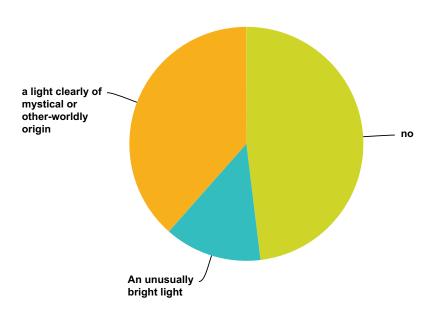

### Q77 While in this "Matrix" like type of reality, did you see or feel surrounded by, a brilliant light?

Answered: 853 Skipped: 1,063

| Answer Choices                                      | Responses         |
|-----------------------------------------------------|-------------------|
| no                                                  | <b>48.07%</b> 410 |
| An unusually bright light                           | <b>13.48%</b> 115 |
| a light clearly of mystical or other-worldly origin | <b>38.45%</b> 328 |
| Total                                               | 853               |