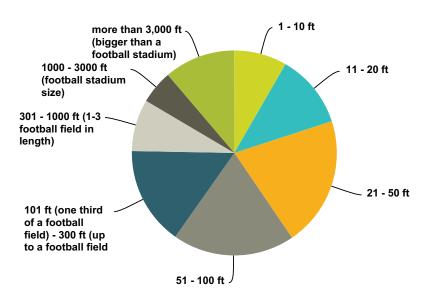

## Q50 Do you know the approximate dimensions of the craft? Please choose best answer of the WIDTH/LENGTH/DIAMETER of the craft.

Answered: 830 Skipped: 1,086

| Answer Choices                                                          | Responses |     |
|-------------------------------------------------------------------------|-----------|-----|
| 1 - 10 ft                                                               | 8.31%     | 69  |
| 11 - 20 ft                                                              | 11.69%    | 97  |
| 21 - 50 ft                                                              | 20.48%    | 170 |
| 51 - 100 ft                                                             | 19.28%    | 160 |
| 101 ft (one third of a football field) - 300 ft (up to a football field | 15.54%    | 129 |
| 301 - 1000 ft (1-3 football field in length)                            | 8.19%     | 68  |
| 1000 - 3000 ft (football stadium size)                                  | 5.30%     | 44  |
| more than 3,000 ft (bigger than a football stadium)                     | 11.20%    | 93  |
| Total                                                                   |           | 830 |