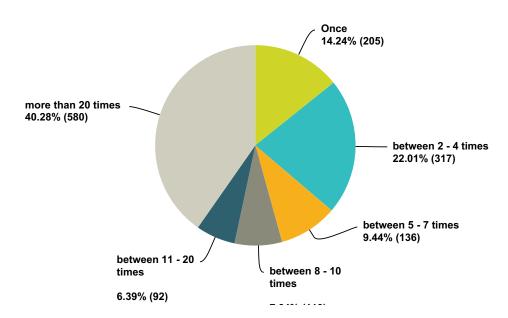

### Q2 What is your age?

Answered: 3,167 Skipped: 33

| Answer Choices | Responses |       |
|----------------|-----------|-------|
| 18 to 24       | 4.23%     | 134   |
| 25 to 34       | 10.39%    | 329   |
| 35 to 44       | 18.47%    | 585   |
| 45 to 54       | 27.00%    | 855   |
| 55 to 64       | 28.29%    | 896   |
| 65 to 74       | 10.17%    | 322   |
| 75 or older    | 1.45%     | 46    |
| Total          |           | 3,167 |