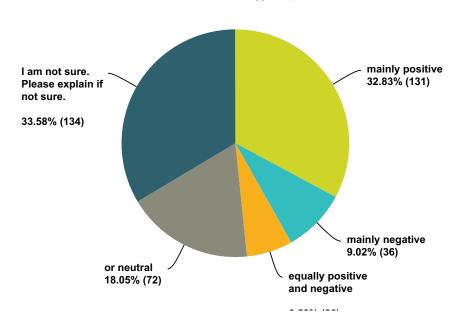

| 11.78%    | 107 |
| I am not sure. Please explain if not sure. | 12.67%    | 115 |
| Total                                      |           | 908 |

### **Q90 Small Animal Type:**

Answered: 430 Skipped: 2,770



| Answer Choices                             | Responses |     |
|--------------------------------------------|-----------|-----|
| mainly positive                            | 37.21%    | 160 |
| mainly negative                            | 5.81%     | 25  |
| equally positive and negative              | 8.37%     | 36  |
| or neutral                                 | 19.77%    | 85  |
| I am not sure. Please explain if not sure. | 28.84%    | 124 |
| Total                                      |           | 430 |

### **Q91 Large Animal Type:**

Answered: 399 Skipped: 2,801



| Answer Choices                             | Responses |     |
|--------------------------------------------|-----------|-----|
| mainly positive                            | 32.83%    | 131 |
| mainly negative                            | 9.02%     | 36  |
| equally positive and negative              | 6.52%     | 26  |
| or neutral                                 | 18.05%    | 72  |
| I am not sure. Please explain if not sure. | 33.58%    | 134 |
| Total                                      |           | 399 |

### Q92 Other Type:

Answered: 723 Skipped: 2,477



| Answer Choices                             | Responses |     |
|--------------------------------------------|-----------|-----|
| mainly positive                            | 48.82%    | 353 |
| mainly negative