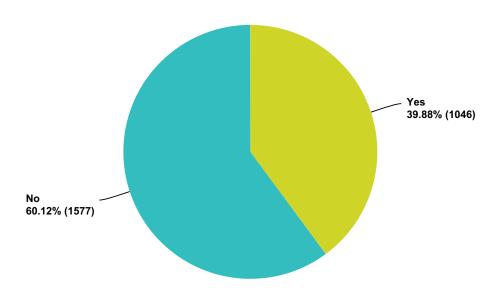

s            | 61.40%    | 1,626 |
| No             | 38.60%    | 1,022 |
| Total          |           | 2,648 |

## Q72 Doctors, medical procedures or examinations performed on you?

Answered: 2,637 Skipped: 563



| Answer Choices | Responses |       |
|----------------|-----------|-------|
| Yes            | 37.28%    | 983   |
| No             | 62.72%    | 1,654 |
| Total          |           | 2,637 |

## Q73 Catastrophic events, such as earthquakes, destruction, or tidal waves?

Answered: 2,643 Skipped: 557



| Answer Choices | Responses |       |
|----------------|-----------|-------|
| Yes            | 60.20%    | 1,591 |
| No             | 39.80%    | 1,052 |
| Total          |           | 2,643 |

### Q74 Being in classrooms taking unusual tests?

Answered: 2,623 Skipped: 577



| Answer Choices | Responses |       |
|----------------|-----------|-------|
| Yes            | 39.88%    | 1,046 |
| No             | 60.12%    | 1,577 |
| Total          |           | 2,623 |

## Q75 Having some kind of healing done on you?

Answered: 2,624 Skipped: 576



| Answer Choices | Responses |       |
|----------------|-----------|-------|
| Yes            | 42.61%    | 1,118 |
| No             | 57.39%    | 1,506 |
| Total          |           | 2,624 |

## Q76 Barren or desolate, desert like landscapes?

Answered: 2,616 Skipped: 584



| Answer Choices | Responses |       |
|----------------|-----------|-------|
| Yes            | 37.96%    | 993   |
| No             | 62.04%    | 1,623 |
| Total          |           | 2,616 |

## Q77 Hospitals, large amphitheaters, or und