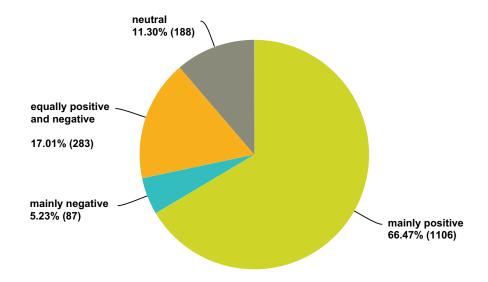

### Q2 What is your age?

Answered: 3,167 Skipped: 33

| Answer Choices | Responses |       |
|----------------|-----------|-------|
| 18 to 24       | 4.23%     | 134   |
| 25 to 34       | 10.39%    | 329   |
| 35 to 44       | 18.47%    | 585   |
| 45 to 54       | 27.00%    | 855   |
| 55 to 64       | 28.29%    | 896   |
| 65 to 74       | 10.17%    | 322   |
| 75 or older    | 1.45%     | 46    |
| Total          |           | 3,167 |