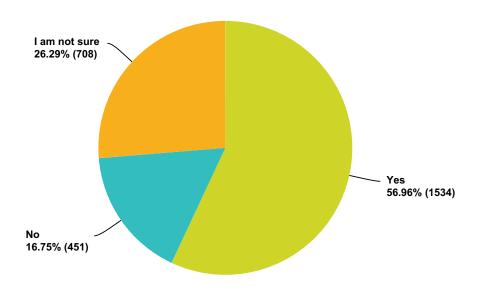

| 37.96%    | 993   |
| No             | 62.04%    | 1,623 |
| Total          |           | 2,616 |

## Q77 Hospitals, large amphitheaters, or underground facilities?

Answered: 2,617 Skipped: 583



| Answer Choices | Responses |       |
|----------------|-----------|-------|
| Yes            | 40.28%    | 1,054 |
| No             | 59.72%    | 1,563 |
| Total          |           | 2,617 |

## Q78 Choking on thick substance or breathing underwater?

Answered: 2,617 Skipped: 583



| Answer Choices | Responses |       |
|----------------|-----------|-------|
| Yes            | 37.56%    | 983   |
| No             | 62.44%    | 1,634 |
| Total          |           | 2,617 |

## Q79 Do you believe you have observed a non-human intelligent entity (ET)?

Answered: 2,693 Skipped: 507



| Answer Choices | Responses |       |
|----------------|-----------|-------|
| Yes            | 56.96%    | 1,534 |
| No             | 16.75%    | 451   |
| I am not sure  | 26.29%    | 708   |
| Total          |           | 2,693 |

## Q80 Can you describe what group of ETs have you observed? (Please check all that apply.)

Answered: 1,470 Skipped: 1,730



| Answer Choices                   | Responses |     |
|----------------------------------|-----------|-----|
| Short Grey (3-4 ft)              | 51.09%    | 751 |
| Tall Grey (5-9 ft)               | 33.40%    | 491 |
| Hybrid                           | 26.33%    | 387 |
| Insectoid                        | 21.02%    | 309 |
| Reptilian                        | 25.03%    | 368 |
| Human looking                    | 51.77%    | 76