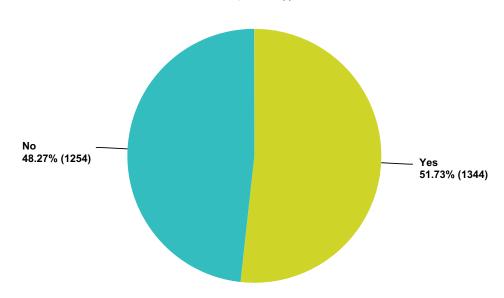

ossess information about advanced technology, advanced physics, or other scientific information that you've never read or learned in your normal environment?





| Answer Choices | Responses |       |
|----------------|-----------|-------|
| Yes            | 41.96%    | 1,119 |
| No             | 58.04%    | 1,548 |
| Total          |           | 2,667 |

# Q37 Do you have a strong "unusual memory" that makes no sense but will not go away?

Answered: 2,651 Skipped: 549



| Answer Choices | Responses |       |
|----------------|-----------|-------|
| Yes            | 64.84%    | 1,719 |
| No             | 35.16%    | 932   |
| Total          |           | 2,651 |

# Q38 Do you have a memory of a special place with spiritual significance when you were young?

Answered: 2,598 Skipped: 602



| Answer Choices | Responses |       |
|----------------|-----------|-------|
| Yes            | 51.73%    | 1,344 |
| No             | 48.27%    | 1,254 |
| Total          |           | 2,598 |

### Q39 Do you practice any of the following? (Check all that apply.)

Answered: 2,668 Skipped: 532



| Answer Choices           | Responses |       |
|--------------------------|-----------|-------|
| Meditation               | 67.17%    | 1,792 |
| Out-of-Body Travel       | 30.40%    | 811   |
| Remote Viewing           | 24.96%    | 666   |
| Energy Healing           | 43.70%    | 1,166 |
| None of the Above        | 23.95%    | 639   |
| Total Respondents: 2,668 |           |       |

#### Q40 Do you have a blood type that is considered relatively rare?

Answered: 2,678 Skipped: 522



| A