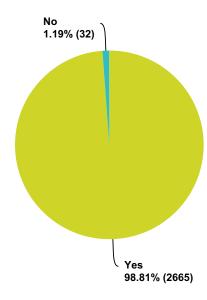

------|-------|
| Yes            | 83.89%    | 2,250 |
| No             | 16.11%    | 432   |
| Total          |           | 2,682 |

#### Q48 Do you feel very connected to all living things?

Answered: 2,682 Skipped: 518



| Answer Choices | Responses |       |
|----------------|-----------|-------|
| Yes            | 92.02%    | 2,468 |
| No             | 7.98%     | 214   |
| Total          |           | 2,682 |

#### Q49 Do you feel drawn to vegetarian diets or mostly so?

Answered: 2,669 Skipped: 531



| Answer Choices | Responses |       |
|----------------|-----------|-------|
| Yes            | 59.35%    | 1,584 |
| No             | 40.65%    | 1,085 |
| Total          |           | 2,669 |

### Q50 Do you believe that life exists on other planets?

Answered: 2,697 Skipped: 503



| Answer Choices | Responses |       |
|----------------|-----------|-------|
| Yes            | 98.81%    | 2,665 |
| No             | 1.19%     | 32    |
| Total          |           | 2,697 |

### Q51 Have you experienced altered states, such as OBEs? (Out of Body Experiences)

Answered: 2,667 Skipped: 533



| Answer Choices | Responses |       |
|----------------|-----------|-------|
| Yes            | 80.50%    | 2,147 |
| No             | 19.50%    | 520   |
| Total          |           | 2,667 |

#### Q52 Do you feel that you do not belong, or feel different to everyone else?

Answered: 2,672 Skipped: 528



| Answer Choices | Responses |       |
|----------------|-----------|-------|
| Yes            | 87.09%    | 2,327 |
| No             | 12.91%    | 345   |
| Total          |