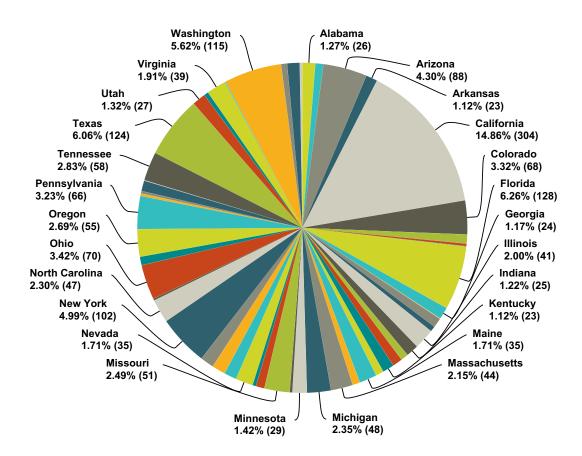

### Q5 In what country do you reside?

Answered: 3,200 Skipped: 0

7.66% (245) Australia 7.69% (246)

| Answer Choices      | Responses |       |
|---------------------|-----------|-------|
| United States       | 64.16%    | 2,053 |
| Afghanistan         | 0.09%     | 3     |
| Albania             | 0.00%     | 0     |
| Algeria             | 0.16%     | 5     |
| Angola              | 0.13%     | 4     |
| Antigua and Barbuda | 0.03%     | 1     |
| Argentina           | 0.16%     | 5     |
| Armenia             | 0.03%     | 1     |
| Aruba               | 0.06%     | 2     |
| Australia           | 7.69%     | 246   |
| Austria             | 0.16%     | 5     |
| Azerbaijan          | 0.00%     | 0     |
| Bahamas             | 0.03%     | 1     |

| Behrlain         0.03%         1           Bangloseh         0.03%         0           Balanus         0.00%         0           Belanum         0.00%         0           Belize         0.00%         0           Britin         0.00%         0           Britin         0.00%         0           Britin         0.00%         0           Belize         0.00%         0           Britin         0.00%         0           Britin         0.00%         0           Berlize         0.00%         0           Berlize         0.03%         1           Berlize         0.03%         1           Berlize         0.03%         1           Burlina Fea         0.03%         1           Burlina Fea         0.00%         0           Burlina Fea         0.00%         0           Correction         0.00%         0           Chaisa <t< th=""><th></th><th></th><th></th></t<>                                                                                                                                                                                                                                                                                                                                                                                                                                                                                                                                                                                                                                                                                                                                                                                                                                                                                                                                                                                                                                               |                          |       |     |
|------------------------------------------------------------------------------------------------------------------------------------------------------------------------------------------------------------------------------------------------------------------------------------------------------------------------------------------------------------------------------------------------------------------------------------------------------------------------------------------------------------------------------------------------------------------------------------------------------------------------------------------------------------------------------------------------------------------------------------------------------------------------------------------------------------------------------------------------------------------------------------------------------------------------------------------------------------------------------------------------------------------------------------------------------------------------------------------------------------------------------------------------------------------------------------------------------------------------------------------------------------------------------------------------------------------------------------------------------------------------------------------------------------------------------------------------------------------------------------------------------------------------------------------------------------------------------------------------------------------------------------------------------------------------------------------------------------------------------------------------------------------------------------------------------------------------------------------------------------------------------------------------------------------------------------------------------------------------------------------------------------------------------------------------------------------------------------------------------------------------------|--------------------------|-------|-----|
| Barbados   0.00%   0   0   0   0   0   0   0   0   0                                                                                                                                                                                                                                                                                                                                                                                                                                                                                                                                                                                                                                                                                                                                                                                                                                                                                                                                                                                                                                                                                                                                                                                                                                                                                                                                                                                                                                                                                                                                                                                                                                                                                                                                                                                                                                                                                                                                                                                                                                                                         | Bahrain                  | 0.03% | 1   |
| Belatins         0.00%         0           Belatins         0.00%         0           Belatins         0.00%         0           Bersin         0.00%         0           Bhutan         0.00%         0           Bolindis         0.00%         0           Bosnia and Harzegovina         0.03%         1           Botsunan         0.03%         1           Bruzel         0.33%         1           Bruzel         0.03%         1           Burlian Faso         0.00%         0           Burma         0.00%         0           Burma         0.00%         0           Carrecolia         0.00%         0           Cinad         0.00%         0           Chira         0.00%         0           Chira         0.00%         0           Chira                                                                                                                                                                                                                                                                                                                                                                                                                                                                                                                                                                                                                                                                                                                                                                                                                                                                                                                                                                                                                                                                                  | Bangladesh               | 0.03% | 1   |
| Bolgiam         0.00%         0           Benin         0.00%         0           Bhitan         0.00%         0           Bolivia         0.00%         0           Bonian and Horzogovina         0.00%         1           Boliswana         0.03%         1           Brazil         0.31%         10           Brunel         0.03%         1           Bulgaria         0.09%         0           Burinan         0.00%         0           Burinan         0.00%         0           Burinan         0.00%         0           Burinan         0.00%         0           Carrian         0.00%         0           Burinan         0.00%         0           Carriantan         0.00%         0           Cameroon         0.00%         0           Carrenta         7.66%         245           Carrenta         0.00%         0           Carrenta African Republic         0.00%         0           Chila         0.00%         0           Chila         0.00%         0           Chila         0.00%         0           Chila                                                                                                                                                                                                                                                                                                                                                                                                                                                                                                                                                                                                                                                                                                                                                                                                                                                                                                                                                                                                                                                                                | Barbados                 | 0.00% | 0   |
| Balza         0.00%         0           Barnin         0.00%         0           Briutan         0.00%         0           Bosnia and Herzegovina         0.00%         1           Botawana         0.03%         1           Brurel         0.31%         10           Brurels         0.03%         1           Buthan Faco         0.00%         0           Burmar         0.00%         0           Burmar         0.00%         0           Burmar         0.00%         0           Cambridia         0.00%         0           Cameron         0.00%         2           Canada         7.00%         24           Cayee Verde         0.00%         0           Chad         0.00%         0           Chad         0.00%         0           Chie         0.00%         0 <td>Belarus</td> <td>0.00%</td> <td>0</td>                                                                                                                                                                                                                                                                                                                                                                                                                                                                                                                                                                                                                                                                                                                                                                                                                                                                                                                                                                                                                                                    | Belarus                  | 0.00% | 0   |
| Benin         0.00%         0           Bhutan         0.00%         0           Bolivia         0.00%         0           Bosnia and Horzogovina         0.03%         1           Brzzil         0.33%         1           Brzzil         0.33%         1           Brunel         0.03%         1           Bulgarta         0.03%         1           Burmel         0.00%         0           Burma         0.00%         0           Burnol         0.00%         0           Gameroon         0.00%         0           Caneda         7.66%         24           Capo Vurdo         0.00%         0           Central African Republic         0.00%         0           Chad         0.03%         1           Chad         0.03%         1           China         0.00%         0           China         0.00%                                                                                                                                                                                                                                                                                                                                                                                                                                                                                                                                                                                                                                                                                                                                                                                                                                                                                                                                                                                                                                                                                           | Belgium                  | 0.03% | 1   |
| Bhutan   0.00%   0.00%   0.00%   0.00%   0.00%   0.00%   0.00%   0.00%   0.00%   0.00%   0.00%   0.00%   0.00%   0.00%   0.00%   0.00%   0.00%   0.00%   0.00%   0.00%   0.00%   0.00%   0.00%   0.00%   0.00%   0.00%   0.00%   0.00%   0.00%   0.00%   0.00%   0.00%   0.00%   0.00%   0.00%   0.00%   0.00%   0.00%   0.00%   0.00%   0.00%   0.00%   0.00%   0.00%   0.00%   0.00%   0.00%   0.00%   0.00%   0.00%   0.00%   0.00%   0.00%   0.00%   0.00%   0.00%   0.00%   0.00%   0.00%   0.00%   0.00%   0.00%   0.00%   0.00%   0.00%   0.00%   0.00%   0.00%   0.00%   0.00%   0.00%   0.00%   0.00%   0.00%   0.00%   0.00%   0.00%   0.00%   0.00%   0.00%   0.00%   0.00%   0.00%   0.00%   0.00%   0.00%   0.00%   0.00%   0.00%   0.00%   0.00%   0.00%   0.00%   0.00%   0.00%   0.00%   0.00%   0.00%   0.00%   0.00%   0.00%   0.00%   0.00%   0.00%   0.00%   0.00%   0.00%   0.00%   0.00%   0.00%   0.00%   0.00%   0.00%   0.00%   0.00%   0.00%   0.00%   0.00%   0.00%   0.00%   0.00%   0.00%   0.00%   0.00%   0.00%   0.00%   0.00%   0.00%   0.00%   0.00%   0.00%   0.00%   0.00%   0.00%   0.00%   0.00%   0.00%   0.00%   0.00%   0.00%   0.00%   0.00%   0.00%   0.00%   0.00%   0.00%   0.00%   0.00%   0.00%   0.00%   0.00%   0.00%   0.00%   0.00%   0.00%   0.00%   0.00%   0.00%   0.00%   0.00%   0.00%   0.00%   0.00%   0.00%   0.00%   0.00%   0.00%   0.00%   0.00%   0.00%   0.00%   0.00%   0.00%   0.00%   0.00%   0.00%   0.00%   0.00%   0.00%   0.00%   0.00%   0.00%   0.00%   0.00%   0.00%   0.00%   0.00%   0.00%   0.00%   0.00%   0.00%   0.00%   0.00%   0.00%   0.00%   0.00%   0.00%   0.00%   0.00%   0.00%   0.00%   0.00%   0.00%   0.00%   0.00%   0.00%   0.00%   0.00%   0.00%   0.00%   0.00%   0.00%   0.00%   0.00%   0.00%   0.00%   0.00%   0.00%   0.00%   0.00%   0.00%   0.00%   0.00%   0.00%   0.00%   0.00%   0.00%   0.00%   0.00%   0.00%   0.00%   0.00%   0.00%   0.00%   0.00%   0.00%   0.00%   0.00%   0.00%   0.00%   0.00%   0.00%   0.00%   0.00%   0.00%   0.00%   0.00%   0.00%   0.00%   0.00%   0.00%   0.00%   0.00%   0.00%   0.0 | Belize                   | 0.00% | 0   |
| Boltivia         0.00%         0           Bosnia and Herzogoviria         0.03%         1           Boriswana         0.03%         1           Brazil         0.31%         10           Brunel         0.03%         1           Bulgaria         0.00%         0           Burma         0.00%         0           Burma         0.00%         0           Cambodia         0.09%         3           Cameroon         0.06%         2           Canada         7.66%         245           Capo Verdo         0.00%         0           Cherital African Republic         0.00%         0           Chida         0.03%         1           Chida         0.03%         1           Chida         0.00%         0           Chila         0.00%         0           Chila         0.00%         0           Colombia         0.13%         1           Comoros         0.00%         0           Correcta Rica         0.00%         0           Cotte drivoire         0.00%         0           Cutagoo         0.00%         0                                                                                                                                                                                                                                                                                                                                                                                                                                                                                                                                                                                                                                                                                                                                                                                                                                                                                                                                                                                                                                                                                       | Benin                    | 0.00% | 0   |
| Bounia and Herzegovina         0.03%         1           Bounia and Herzegovina         0.03%         1           Brazil         0.31%         10           Brunel         0.03%         1           Bulgaria         0.00%         0           Burma         0.00%         0           Burma         0.00%         0           Cambodia         0.09%         3           Cameroon         0.06%         2           Canada         7.66%         245           Cape Verde         0.00%         0           Chid         0.00%         0           Chad         0.03%         1           Chida         0.00%         0           Chile         0.00%         0           Chile         0.06%         2           China         0.05%         2           China         0.00%         0           Congo         0.00%         0           Congo         0.00%         0           Corge         0.00%         0           Cotte divore         0.00%         0           Cotte divore         0.00%         0           Curageo                                                                                                                                                                                                                                                                                                                                                                                                                                                                                                                                                                                                                                                                                                                                                                                                                                                                                                                                                                                                                                                                                            | Bhutan                   | 0.00% | 0   |
| Botswana         0.03%         1           Brazil         0.31%         1           Brunei         0.03%         1           Burgaria         0.09%         0           Burne         0.09%         0           Burne         0.09%         0           Burnudi         0.09%         0           Cambodia         0.09%         0           Cameron         0.06%         24           Cape Verde         0.00%         0           Cape Verde         0.00%         0           Chad         0.03%         1           Channel Islands         0.00%         0           Chia         0.00%         0           China         0.00%         0           China         0.00%         0           Comoros         0.00%         0           Congo         0.00%         0           Congo         0.00%         0           Coté d'voire         0.00%         0           Coté d'voire         0.00%         0           Cotala         0.00%         0           Cotala         0.00%         0                                                                                                                                                                                                                                                                                                                                                                                                                                                                                                                                                                                                                                                                                                                                                                                                                                                                                                                                                                                                                                                                                                                            | Bolivia                  | 0.00% | 0   |
| Brazil         0.31%         10           Brunel         0.03%         1           Bulgaria         0.00%         0           Burma         0.00%         0           Burndi         0.00%         0           Cambodia         0.09%         3           Cameron         0.06%         2           Cape Verde         0.00%         0           Cape Verde         0.00%         0           Chard         0.00%         0           Chard         0.00%         0           Chard         0.00%         0           Chand         0.00%         0           Congo         0.00%         0           Congo         0.00%         0 <t< td=""><td>Bosnia and Herzegovina</td><td>0.03%</td><td>1</td></t<>                                                                                                                                                                                                                                                                                                                                                                                                                                                                                                                                                                                                                                                                                                                                                                                                                                                                                                                                                                                                                                           | Bosnia and Herzegovina   | 0.03% | 1   |
| Brunel         0.03%         1           Budgaria         0.03%         1           Burkina Faso         0.00%         0           Burma         0.00%         0           Burudi         0.00%         0           Cambodia         0.09%         3           Cameroon         0.06%         2           Cape Verde         0.00%         0           Central African Republic         0.00%         0           Chad         0.03%         1           Channel Islands         0.00%         0           Chile         0.00%         0           China         0.00%         0           China         0.00%         0           Coonorios         0.00%         0           Coonorios         0.00%         0           Congo         0.00%         0           Cotata Rica         0.00%         0           Cotata Rica         0.00%         0           Croatia         0.13%         4           Cuba         0.00%         0           Curação         0.00%         0                                                                                                                                                                                                                                                                                                                                                                                                                                                                                                                                                                                                                                                                                                                                                                                                                                                                                                                                                                                                                                                                                                                                              | Botswana                 | 0.03% | 1   |
| Bulgaria         0.03%         1           Burkina Faso         0.00%         0           Burma         0.00%         0           Burundi         0.00%         0           Cambodia         0.09%         3           Cameron         0.06%         2           Cape Verde         0.00%         0           Central African Republic         0.00%         0           Chad         0.03%         1           Channel Islands         0.00%         0           Chile         0.06%         2           China         0.09%         0           Colombia         0.19%         6           Comoros         0.00%         0           Congo         0.00%         0           Cota Rica         0.00%         0           Cota d'Ivoire         0.00%         0           Croatia         0.13%         4           Cuba         0.00%         0           Curaçao         0.00%         0                                                                                                                                                                                                                                                                                                                                                                                                                                                                                                                                                                                                                                                                                                                                                                                                                                                                                                                                                                                                                                                                                                                                                                                                                                  | Brazil                   | 0.31% | 10  |
| Burkina Faso         0.00%         0           Burma         0.00%         0           Burundi         0.00%         0           Cambodia         0.09%         3           Cameroon         0.06%         2           Canada         7.66%         245           Cape Verde         0.00%         0           Central African Republic         0.00%         0           Chad         0.03%         1           Chanel Islands         0.00%         0           Chile         0.06%         2           China         0.03%         1           Colombia         0.19%         6           Comoros         0.00%         0           Congo         0.00%         0           Costa Rica         0.00%         0           Cote d'Ivoire         0.00%         0           Croatia         0.13%         4           Cuba         0.00%         0           Curaçao         0.00%         0                                                                                                                                                                                                                                                                                                                                                                                                                                                                                                                                                                                                                                                                                                                                                                                                                                                                                                                                                                                                                                                                                                                                                                                                                                 | Brunei                   | 0.03% | 1   |
| Burnal         0.00%         0           Burundi         0.00%         0           Cambodia         0.09%         3           Cameroon         0.06%         2           Canada         7.66%         245           Cape Verde         0.00%         0           Central African Republic         0.00%         0           Chad         0.03%         1           Channel Islands         0.00%         0           Chile         0.06%         2           Chile         0.06%         2           China         0.03%         1           Colombia         0.19%         6           Comoros         0.00%         0           Congo         0.00%         0           Costa Rica         0.00%         0           Cote d'Ivoire         0.00%         0           Croatia         0.13%         4           Cuba         0.00%         0           Curaçao         0.00%         0                                                                                                                                                                                                                                                                                                                                                                                                                                                                                                                                                                                                                                                                                                                                                                                                                                                                                                                                                                                                                                                                                                                                                                                                                                      | Bulgaria                 | 0.03% | 1   |
| Burundi         0.00%         0           Cambodia         0.09%         3           Cameroon         0.06%         2           Canada         7.66%         245           Cape Verde         0.00%         0           Central African Republic         0.00%         0           Chad         0.03%         1           Channel Islands         0.00%         0           Chile         0.06%         2           China         0.03%         1           Colombia         0.19%         6           Comoros         0.00%         0           Congo         0.00%         0           Costa Rica         0.00%         0           Cote d'Ivoire         0.00%         0           Croatia         0.13%         4           Cuba         0.00%         0           Curação         0.00%         0                                                                                                                                                                                                                                                                                                                                                                                                                                                                                                                                                                                                                                                                                                                                                                                                                                                                                                                                                                                                                                                                                                                                                                                                                                                                                                                       | Burkina Faso             | 0.00% | 0   |
| Cambodia         0.09%         3           Cameroon         0.06%         2           Canada         7.66%         245           Cape Verde         0.00%         0           Central African Republic         0.00%         0           Chad         0.03%         1           Channel Islands         0.00%         0           Chile         0.06%         2           China         0.06%         1           Colombia         0.19%         6           Comoros         0.00%         0           Congo         0.00%         0           Costa Rica         0.00%         0           Côte d'Ivoire         0.00%         0           Croatia         0.13%         4           Cuba         0.00%         0           Curação         0.00%         0                                                                                                                                                                                                                                                                                                                                                                                                                                                                                                                                                                                                                                                                                                                                                                                                                                                                                                                                                                                                                                                                                                                                                                                                                                                                                                                                                                 | Burma                    | 0.00% | 0   |
| Cameroon         0.06%         2           Canada         7.66%         245           Cape Verde         0.00%         0           Central African Republic         0.00%         0           Chad         0.03%         1           Channel Islands         0.00%         0           Chile         0.06%         2           China         0.03%         1           Colombia         0.19%         6           Comoros         0.00%         0           Congo         0.00%         0           Costa Rica         0.00%         0           Cote d'Ivoire         0.00%         0           Croatia         0.13%         4           Cuba         0.00%         0           Curaçao         0.00%         0                                                                                                                                                                                                                                                                                                                                                                                                                                                                                                                                                                                                                                                                                                                                                                                                                                                                                                                                                                                                                                                                                                                                                                                                                                                                                                                                                                                                            | Burundi                  | 0.00% | 0   |
| Canada       7.66%       245         Cape Verde       0.00%       0         Central African Republic       0.00%       0         Chad       0.03%       1         Channel Islands       0.00%       0         Chile       0.06%       2         China       0.03%       1         Colombia       0.19%       6         Comoros       0.00%       0         Congo       0.00%       0         Costa Rica       0.00%       0         Cote d'Ivoire       0.00%       0         Croatia       0.13%       4         Cuba       0.00%       0         Curaçao       0.00%       0                                                                                                                                                                                                                                                                                                                                                                                                                                                                                                                                                                                                                                                                                                                                                                                                                                                                                                                                                                                                                                                                                                                                                                                                                                                                                                                                                                                                                                                                                                                                               | Cambodia                 | 0.09% | 3   |
| Cape Verde         0.00%         0           Central African Republic         0.00%         0           Chad         0.03%         1           Channel Islands         0.00%         0           Chile         0.06%         2           China         0.03%         1           Colombia         0.19%         6           Comoros         0.00%         0           Congo         0.00%         0           Costa Rica         0.00%         0           Cote d'Ivoire         0.00%         0           Croatia         0.13%         4           Cuba         0.00%         0           Curaçao         0.00%         0                                                                                                                                                                                                                                                                                                                                                                                                                                                                                                                                                                                                                                                                                                                                                                                                                                                                                                                                                                                                                                                                                                                                                                                                                                                                                                                                                                                                                                                                                                  | Cameroon                 | 0.06% | 2   |
| Central African Republic         0.00%         0           Chad         0.03%         1           Channel Islands         0.00%         0           Chile         0.06%         2           China         0.03%         1           Colombia         0.19%         6           Comoros         0.00%         0           Congo         0.00%         0           Costa Rica         0.00%         0           Côte d'Ivoire         0.00%         0           Croatia         0.13%         4           Cuba         0.00%         0           Curação         0.00%         0                                                                                                                                                                                                                                                                                                                                                                                                                                                                                                                                                                                                                                                                                                                                                                                                                                                                                                                                                                                                                                                                                                                                                                                                                                                                                                                                                                                                                                                                                                                                               | Canada                   | 7.66% | 245 |
| Chad         0.03%         1           Channel Islands         0.00%         0           Chile         0.06%         2           China         0.03%         1           Colombia         0.19%         6           Comoros         0.00%         0           Congo         0.00%         0           Costa Rica         0.00%         0           Cóte d'Ivoire         0.00%         0           Croatia         0.13%         4           Cuba         0.00%         0           Curaçao         0.00%         0                                                                                                                                                                                                                                                                                                                                                                                                                                                                                                                                                                                                                                                                                                                                                                                                                                                                                                                                                                                                                                                                                                                                                                                                                                                                                                                                                                                                                                                                                                                                                                                                          | Cape Verde               | 0.00% | 0   |
| Channel Islands         0.00%         0           Chile         0.06%         2           China         0.03%         1           Colombia         0.19%         6           Comoros         0.00%         0           Congo         0.00%         0           Costa Rica         0.00%         0           Côte d'Ivoire         0.00%         0           Croatia         0.13%         4           Cuba         0.00%         0           Curaçao         0.00%         0                                                                                                                                                                                                                                                                                                                                                                                                                                                                                                                                                                                                                                                                                                                                                                                                                                                                                                                                                                                                                                                                                                                                                                                                                                                                                                                                                                                                                                                                                                                                                                                                                                                 | Central African Republic | 0.00% | 0   |
| Chile       0.06%       2         China       0.03%       1         Colombia       0.19%       6         Comoros       0.00%       0         Congo       0.00%       0         Costa Rica       0.00%       0         Côte d'Ivoire       0.00%       0         Croatia       0.13%       4         Cuba       0.00%       0         Curação       0.00%       0                                                                                                                                                                                                                                                                                                                                                                                                                                                                                                                                                                                                                                                                                                                                                                                                                                                                                                                                                                                                                                                                                                                                                                                                                                                                                                                                                                                                                                                                                                                                                                                                                                                                                                                                                             | Chad                     | 0.03% | 1   |
| China       0.03%       1         Colombia       0.19%       6         Comoros       0.00%       0         Congo       0.00%       0         Costa Rica       0.00%       0         Côte d'Ivoire       0.00%       0         Croatia       0.13%       4         Cuba       0.00%       0         Curação       0.00%       0                                                                                                                                                                                                                                                                                                                                                                                                                                                                                                                                                                                                                                                                                                                                                                                                                                                                                                                                                                                                                                                                                                                                                                                                                                                                                                                                                                                                                                                                                                                                                                                                                                                                                                                                                                                               | Channel Islands          | 0.00% | 0   |
| Colombia       0.19%       6         Comoros       0.00%       0         Congo       0.00%       0         Costa Rica       0.00%       0         Côte d'Ivoire       0.00%       0         Croatia       0.13%       4         Cuba       0.00%       0         Curação       0.00%       0                                                                                                                                                                                                                                                                                                                                                                                                                                                                                                                                                                                                                                                                                                                                                                                                                                                                                                                                                                                                                                                                                                                                                                                                                                                                                                                                                                                                                                                                                                                                                                                                                                                                                                                                                                                                                                 | Chile                    | 0.06% | 2   |
| Comoros         0.00%         0           Congo         0.00%         0           Costa Rica         0.00%         0           Côte d'Ivoire         0.00%         0           Croatia         0.13%         4           Cuba         0.00%         0           Curação         0.00%         0                                                                                                                                                                                                                                                                                                                                                                                                                                                                                                                                                                                                                                                                                                                                                                                                                                                                                                                                                                                                                                                                                                                                                                                                                                                                                                                                                                                                                                                                                                                                                                                                                                                                                                                                                                                                                              | China                    | 0.03% | 1   |
| Congo         0.00%         0           Costa Rica         0.00%         0           Côte d'Ivoire         0.00%         0           Croatia         0.13%         4           Cuba         0.00%         0           Curação         0.00%         0                                                                                                                                                                                                                                                                                                                                                                                                                                                                                                                                                                                                                                                                                                                                                                                                                                                                                                                                                                                                                                                                                                                                                                                                                                                                                                                                                                                                                                                                                                                                                                                                                                                                                                                                                                                                                                                                        | Colombia                 | 0.19% | 6   |
| Costa Rica         0.00%         0           Côte d'Ivoire         0.00%         0           Croatia         0.13%         4           Cuba         0.00%         0           Curação         0.00%         0                                                                                                                                                                                                                                                                                                                                                                                                                                                                                                                                                                                                                                                                                                                                                                                                                                                                                                                                                                                                                                                                                                                                                                                                                                                                                                                                                                                                                                                                                                                                                                                                                                                                                                                                                                                                                                                                                                                | Comoros                  | 0.00% | 0   |
| Côte d'Ivoire         0.00%         0           Croatia         0.13%         4           Cuba         0.00%         0           Curação         0.00%         0                                                                                                                                                                                                                                                                                                                                                                                                                                                                                                                                                                                                                                                                                                                                                                                                                                                                                                                                                                                                                                                                                                                                                                                                                                                                                                                                                                                                                                                                                                                                                                                                                                                                                                                                                                                                                                                                                                                                                             | Congo                    | 0.00% | 0   |
| Croatia         0.13%         4           Cuba         0.00%         0           Curação         0.00%         0                                                                                                                                                                                                                                                                                                                                                                                                                                                                                                                                                                                                                                                                                                                                                                                                                                                                                                                                                                                                                                                                                                                                                                                                                                                                                                                                                                                                                                                                                                                                                                                                                                                                                                                                                                                                                                                                                                                                                                                                             | Costa Rica               | 0.00% | 0   |
| Cuba         0.00%         0           Curação         0.00%         0                                                                                                                                                                                                                                                                                                                                                                                                                                                                                                                                                                                                                                                                                                                                                                                                                                                                                                                                                                                                                                                                                                                                                                                                                                                                                                                                                                                                                                                                                                                                                                                                                                                                                                                                                                                                                                                                                                                                                                                                                                                       | Côte d'Ivoire            | 0.00% | 0   |
| Curação         0.00%         0                                                                                                                                                                                                                                                                                                                                                                                                                                                                                                                                                                                                                                                                                                                                                                                                                                                                                                                                                                                                                                                                                                                                                                                                                                                                                                                                                                                                                                                                                                                                                                                                                                                                                                                                                                                                                                                                                                                                                                                                                                                                                              | Croatia                  | 0.13% | 4   |
| Guldydd                                                                                                                                                                                                                                                                                                                                                                                                                                                                                                                                                                                                                                                                                                                                                                                                                                                                                                                                                                                                                                                                                                                                                                                                                                                                                                                                                                                                                                                                                                                                                                                                                                                                                                                                                                                                                                                                                                                                                                                                                                                                                                                      | Cuba                     | 0.00% | 0   |
|                                                                                                                                                                                                                                                                                                                                                                                                                                                                                                                                                                                                                                                                                                                                                                                                                                                                                                                                                                                                                                                                                                                                                                                                                                                                                                                                                                                                                                                                                                                                                                                                                                                                                                                                                                                                                                                                                                                                                                                                                                                                                                                              | Curaçao                  | 0.00% | 0   |
|                                                                                                                                                                                                                                                                                                                                                                                                                                                                                                                                                                                                                                                                                                                                                                                                                                                                                                                                                                                                                                                                                                                                                                                                                                                                                                                                                                                                                                                                                                                                                                                                                                                                                                                                                                                                                                                                                                                                                                                                                                                                                                                              | Cyprus                   | 0.00% | 0   |