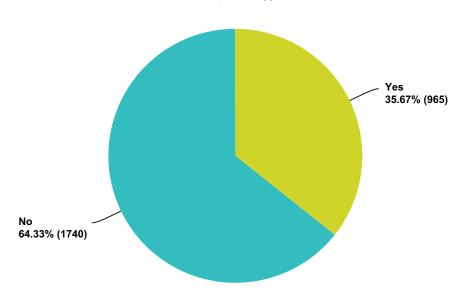

39.70%    | 582   |
| Total Respondents: 1,466 |           |       |

### Q30 Have you seen strange beams of light outside your home?

Answered: 2,705 Skipped: 495



| Answer Choices | Responses |       |
|----------------|-----------|-------|
| Yes            | 34.64%    | 937   |
| No             | 65.36%    | 1,768 |
| Total          |           | 2,705 |

#### Q31 Have you seen strange light coming into your house?

Answered: 2,703 Skipped: 497



| Answer Choices | Responses |       |
|----------------|-----------|-------|
| Yes            | 30.48%    | 824   |
| No             | 69.52%    | 1,879 |
| Total          |           | 2,703 |

# Q32 Do you have memories of moving through the air under someone else's control that could not have been a dream?

Answered: 2,705 Skipped: 495



| Answer Choices | Responses |       |
|----------------|-----------|-------|
| Yes            | 35.67%    | 965   |
| No             | 64.33%    | 1,740 |
| Total          |           | 2,705 |

## Q33 Have you witnessed "abnormal" activity in your home?

Answered: 2,766 Skipped: 434



| Answer Choices | Responses |       |
|----------------|-----------|-------|
| Yes            | 68.47%    | 1,894 |
| No             | 31.53%    | 872   |
| Total          |           | 2,766 |

#### English Phase 1 Survey

#### Q34 Please check all that apply.

Answered: 1,750 Skipped: 1,450



| Answer Choices                 | Responses |       |
|--------------------------------|-----------|-------|
| Objects flying through the air | 26.11%    | 457   |
| pictures flying off walls      | 15.09%    |