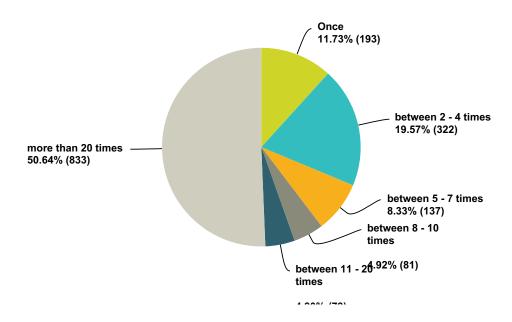

### Q2 What is your age?

Answered: 3,167 Skipped: 33

| Answer Choices | Responses |       |
|----------------|-----------|-------|
| 18 to 24       | 4.23%     | 134   |
| 25 to 34       | 10.39%    | 329   |
| 35 to 44       | 18.47%    | 585   |
| 45 to 54       | 27.00%    | 855   |
| 55 to 64       | 28.29%    | 896   |
| 65 to 74       | 10.17%    | 322   |
| 75 or older    | 1.45%     | 46    |
| Total          |           | 3,167 |