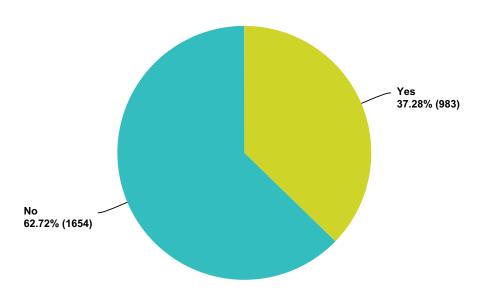

-------|-----------|-------|
| Yes            | 73.41%    | 1,949 |
| No             | 26.59%    | 706   |
| Total          |           | 2,655 |

### Q70 Eyes looking at you?

Answered: 2,638 Skipped: 562



| Answer Choices | Responses |       |
|----------------|-----------|-------|
| Yes            | 51.90%    | 1,369 |
| No             | 48.10%    | 1,269 |
| Total          |           | 2,638 |

## Q71 Flying and or passing through windows, walls, or ceilings?

Answered: 2,648 Skipped: 552



| Answer Choices | Responses |       |
|----------------|-----------|-------|
| Yes            | 61.40%    | 1,626 |
| No             | 38.60%    | 1,022 |
| Total          |           | 2,648 |

## Q72 Doctors, medical procedures or examinations performed on you?

Answered: 2,637 Skipped: 563



| Answer Choices | Responses |       |
|----------------|-----------|-------|
| Yes            | 37.28%    | 983   |
| No             | 62.72%    | 1,654 |
| Total          |           | 2,637 |

## Q73 Catastrophic events, such as earthquakes, destruction, or tidal waves?

Answered: 2,643 Skipped: 557



| Answer Choices | Responses |       |
|----------------|-----------|-------|
| Yes            | 60.20%    | 1,591 |
| No             | 39.80%    | 1,052 |
| Total          |           | 2,643 |

### Q74 Being in classrooms taking unusual tests?

Answered: 2,623 Skipped: 577



| Answer Choices | Responses |       |
|----------------|-----------|-------|
| Yes            | 39.88%    | 1,046 |
| No             | 60.12%    | 1,577 |
| Total          |           | 2,623 |

## Q75 Having so