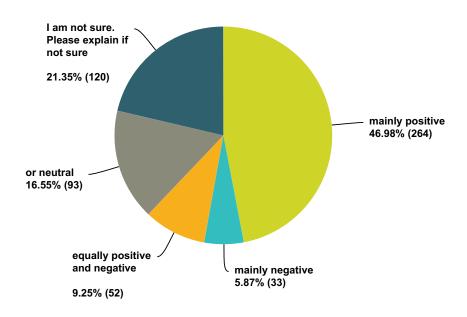

### Q2 What is your age?

Answered: 3,167 Skipped: 33

| Answer Choices | Responses |       |
|----------------|-----------|-------|
| 18 to 24       | 4.23%     | 134   |
| 25 to 34       | 10.39%    | 329   |
| 35 to 44       | 18.47%    | 585   |
| 45 to 54       | 27.00%    | 855   |
| 55 to 64       | 28.29%    | 896   |
| 65 to 74       | 10.17%    | 322   |
| 75 or older    | 1.45%     | 46    |
| Total          |           | 3,167 |