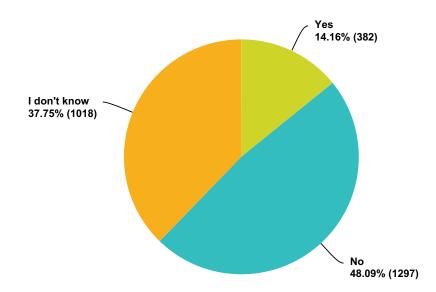

### Q2 What is your age?

Answered: 3,167 Skipped: 33

| Answer Choices | Responses |       |
|----------------|-----------|-------|
| 18 to 24       | 4.23%     | 134   |
| 25 to 34       | 10.39%    | 329   |
| 35 to 44       | 18.47%    | 585   |
| 45 to 54       | 27.00%    | 855   |
| 55 to 64       | 28.29%    | 896   |
| 65 to 74       | 10.17%    | 322   |
| 75 or older    | 1.45%     | 46    |
| Total          |           | 3,167 |