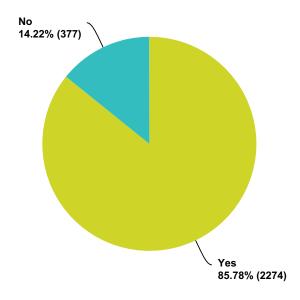

|
| No             | 22.87%    | 607   |
| Total          |           | 2,654 |

# Q58 Do you ever feel the need, or pull, to go isolated places sometimes, without knowing why?

Answered: 2,724 Skipped: 476



| Answer Choices | Responses |       |
|----------------|-----------|-------|
| Yes            | 74.23%    | 2,022 |
| No             | 25.77%    | 702   |
| Total          |           | 2,724 |

#### Q59 Have you acted on that feeling?

Answered: 2,005 Skipped: 1,195



| Answer Choices | Responses |       |
|----------------|-----------|-------|
| Yes            | 84.14%    | 1,687 |
| No             | 15.86%    | 318   |
| Total          |           | 2,005 |

## Q60 Do you think you have awareness or knowledge that you have not consciously learned?

Answered: 2,651 Skipped: 549



| Answer Choices | Responses |       |
|----------------|-----------|-------|
| Yes            | 85.78%    | 2,274 |
| No             | 14.22%    | 377   |
| Total          |           | 2,651 |

#### Q61 Can you see energy or auras around people?

Answered: 2,666 Skipped: 534



| Answer Choices             | Responses |       |
|----------------------------|-----------|-------|
| Yes                        | 20.29%    | 541   |
| No                         | 41.15%    | 1,097 |
| Sometimes, when I want to. | 38.56%    | 1,028 |
| Total                      |           | 2,666 |

### Q62 Do you feel you are psychic or clairvoyant, with good intuition abilities?

Answered: 2,634 Skipped: 566



| Answer Choices | Responses |       |
|----------------|-----------|-------|
| Yes