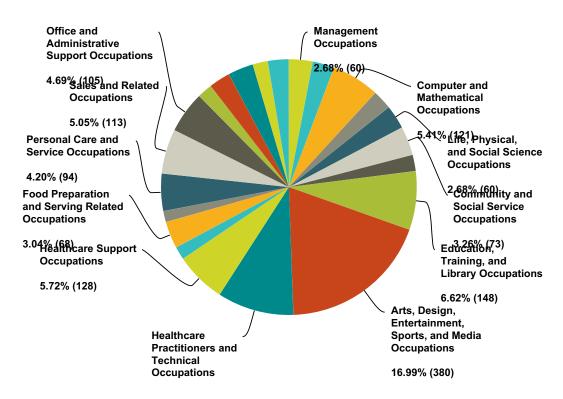

## Q4 Which of the following best describes your current occupation?

Answered: 2,237 Skipped: 963

| swer Choices                                               | Responses |    |
|------------------------------------------------------------|-----------|----|
| Management Occupations                                     | 2.68%     | 60 |
| Business and Financial Operations Occupations              | 2.46%     | 55 |
| Computer and Mathematical Occupations                      | 5.41%     | 12 |
| Architecture and Engineering Occupations                   | 2.19%     | 4  |
| Life, Physical, and Social Science Occupations             | 2.68%     | 6  |
| Community and Social Service Occupations                   | 3.26%     | 7  |
| Legal Occupations                                          | 1.83%     | 4  |
| Education, Training, and Library Occupations               | 6.62%     | 14 |
| Arts, Design, Entertainment, Sports, and Media Occupations | 16.99%    | 38 |
| Healthcare Practitioners and Technical Occupations         | 8.63%     | 19 |
| Healthcare Support Occupations                             | 5.72%     | 12 |
| Protective Service Occupations                             | 1.48%     | 3  |
| Food Preparation and Serving Related Occupations           | 3.04%     | 6  |
| Building and Grounds Cleaning and Maintenance Occupations  | 1.25%     | 2  |
| Personal Care and Service Occupations                      | 4.20%     | (  |

| Sales and Related Occupations                     | 5.05% | 11  |
|---------------------------------------------------|-------|-----|
| Office and Administrative Support Occupations     | 4.69% | 10  |
| Farming, Fishing, and Forestry Occupations        | 1.70% | ;   |
| Construction and Extraction Occupations           | 2.41% |     |
| Installation, Maintenance, and Repair Occupations | 2.86% |     |
| Production Occupations                            | 1.70% |     |
| Transportation and Materials Moving Occupations   | 2.37% |     |
| otal                                              |       | 2,2 |