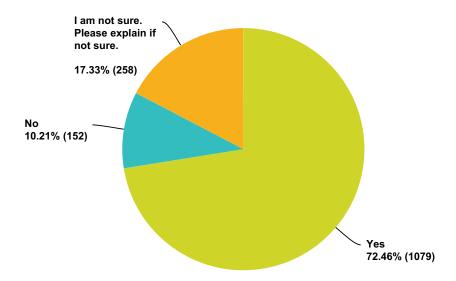

es |     |
|----------------------------------|-----------|-----|
| Short Grey (3-4 ft)              | 51.09%    | 751 |
| Tall Grey (5-9 ft)               | 33.40%    | 491 |
| Hybrid                           | 26.33%    | 387 |
| Insectoid                        | 21.02%    | 309 |
| Reptilian                        | 25.03%    | 368 |
| Human looking                    | 51.77%    | 761 |
| Spirit Form including Ghost-like | 46.53%    | 684 |
| Small Animal Type                | 15.24%    | 224 |
| Large Animal Type                | 12.99%    | 191 |
| Energy Being - Please describe   | 55.24%    | 812 |

Total Respondents: 1,470

## Q81 Besides seeing this non-human intelligent entity, have you interacted in any way with this or these entity/entities?

Answered: 1,489 Skipped: 1,711



| Answer Choices                             | Responses           |
|--------------------------------------------|---------------------|
| Yes                                        | <b>72.46%</b> 1,079 |
| No                                         | <b>10.21</b> % 152  |
| I am not sure. Please explain if not sure. | <b>17.33%</b> 258   |
| Total                                      | 1,489               |

## Q82 Approximately how many times have seen or interacted with this/these non-human intelligent entity?

Answered: 1,440 Skipped: 1,760



| Answer Choices        | Responses |       |
|-----------------------|-----------|-------|
| Once                  | 14.24%    | 205   |
| between 2 - 4 times   | 22.01%    | 317   |
| between 5 - 7 times   | 9.44%     | 136   |
| between 8