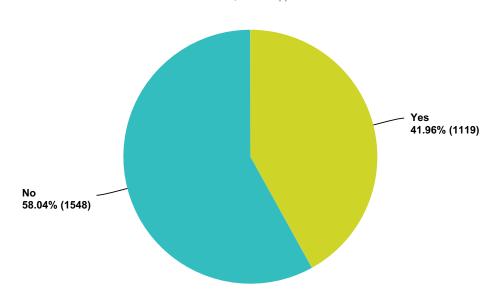

0.17%    | 878   |
| windows opening and closing    | 7.94%     | 139   |
| doors opening and closing      | 38.11%    | 667   |
| toilets flushing on their own  | 9.77%     | 171   |
| Other (please specify)         | 71.26%    | 1,247 |
| Total Respondents: 1,750       |           |       |

## Q35 Do you believe that you are more intuitive or psychic than the average person?

Answered: 2,695 Skipped: 505



| Answer Choices | Responses |       |
|----------------|-----------|-------|
| Yes            | 87.12%    | 2,348 |
| No             | 12.88%    | 347   |
| Total          |           | 2,695 |

Q36 Do you believe that you possess information about advanced technology, advanced physics, or other scientific information that you've never read or learned in your normal environment?





| Answer Choices | Responses |       |
|----------------|-----------|-------|
| Yes            | 41.96%    | 1,119 |
| No             | 58.04%    | 1,548 |
| Total          |           | 2,667 |

# Q37 Do you have a strong "unusual memory" that makes no sense but will not go away?

Answered: 2,651 Skipped: 549



| Answer Choices | Responses |       |
|----------------|-----------|-------|
| Yes            | 64.84%    | 1,719 |
| No             | 35.16%    | 932   |
| Total          |           | 2,651 |

# Q38 Do you have a memory of a special place with spiritual significance when you were young?

Answered: 2,598 Skipped: 602



| Answer Choices | Responses |       |
|----------------|-----------|-------|
| Yes            | 51.73%    | 1,344 |
| No             | 48.27%    | 1,254 |
| T