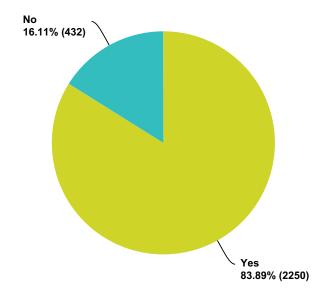

If so, in what part of the body is the implant?

Answered: 1,030 Skipped: 2,170

### Q45 Has it ever been detected by an X-ray, MRI, or other medical imaging device?

Answered: 1,031 Skipped: 2,169



| Answer Choices | Responses |       |
|----------------|-----------|-------|
| Yes            | 14.35%    | 148   |
| No             | 85.65%    | 883   |
| Total          |           | 1,031 |

### Q46 Do you consider yourself to be more open minded than the average person?

Answered: 2,701 Skipped: 499



| Answer Choices | Responses |       |
|----------------|-----------|-------|
| Yes            | 98.00%    | 2,647 |
| No             | 2.00%     | 54    |
| Total          |           | 2,701 |

#### Q47 Do you consider yourself to be an environmentalist?

Answered: 2,682 Skipped: 518



| Answer Choices | Responses |       |
|----------------|-----------|-------|
| Yes            | 83.89%    | 2,250 |
| No             | 16.11%    | 432   |
| Total          |           | 2,682 |

#### Q48 Do you feel very connected to all living things?

Answered: 2,682 Skipped: 518



| Answer Choices | Responses |       |
|----------------|-----------|-------|
| Yes            | 92.02%    | 2,468 |
| No             | 7.98%     | 214   |
| Total          |           | 2,682 |

#### Q49 Do you feel drawn to vegetarian diets or mostly so?

Answered: 2,669 Skipped: 531



| Answer Choices | Responses |       |
|----------------|-----------|-------|
| Yes            | 59.35%    | 1,584 |
| No             | 40.65%    | 1,085 |
| Total          |           | 2,669 |

### Q50 Do you believe th