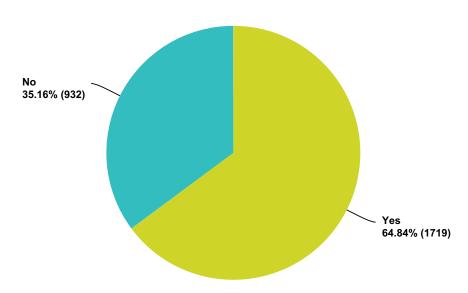

e that you are more intuitive or psychic than the average person?

Answered: 2,695 Skipped: 505



| Answer Choices | Responses |       |
|----------------|-----------|-------|
| Yes            | 87.12%    | 2,348 |
| No             | 12.88%    | 347   |
| Total          |           | 2,695 |

Q36 Do you believe that you possess information about advanced technology, advanced physics, or other scientific information that you've never read or learned in your normal environment?





| Answer Choices | Responses |       |
|----------------|-----------|-------|
| Yes            | 41.96%    | 1,119 |
| No             | 58.04%    | 1,548 |
| Total          |           | 2,667 |

# Q37 Do you have a strong "unusual memory" that makes no sense but will not go away?

Answered: 2,651 Skipped: 549



| Answer Choices | Responses |       |
|----------------|-----------|-------|
| Yes            | 64.84%    | 1,719 |
| No             | 35.16%    | 932   |
| Total          |           | 2,651 |

# Q38 Do you have a memory of a special place with spiritual significance when you were young?

Answered: 2,598 Skipped: 602



| Answer Choices | Responses |       |
|----------------|-----------|-------|
| Yes            | 51.73%    | 1,344 |
| No             | 48.27%    | 1,254 |
| Total          |           | 2,598 |

### Q39 Do you practice any of the following? (Check all that apply.)

Answered: 2,668 Skipped: 532



| Answer Choices           | Responses |       |
|--------------------------|-----------|-------|
| Meditation               | 67.17%    | 1,792 |
| Out-of-Body Travel       |