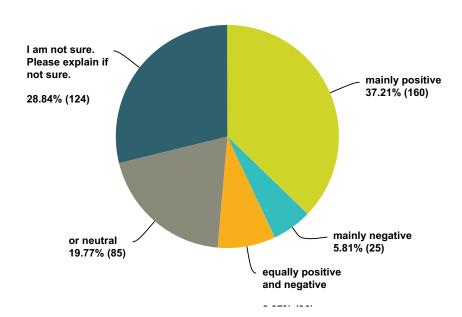

82  |
| I am not sure. Please explain if not sure. | 13.90%    | 124 |
| Total                                      |           | 892 |

### **Q89 Spirit Form including Ghost-like:**

Answered: 908 Skipped: 2,292



| Answer Choices                             | Responses |     |
|--------------------------------------------|-----------|-----|
| mainly positive                            | 46.26%    | 420 |
| mainly negative                            | 6.94%     | 63  |
| equally positive and negative              | 22.36%    | 203 |
| or neutral                                 | 11.78%    | 107 |
| I am not sure. Please explain if not sure. | 12.67%    | 115 |
| Total                                      |           | 908 |

### **Q90 Small Animal Type:**

Answered: 430 Skipped: 2,770



| Answer Choices                             | Responses |     |
|--------------------------------------------|-----------|-----|
| mainly positive                            | 37.21%    | 160 |
| mainly negative                            | 5.81%     | 25  |
| equally positive and negative              | 8.37%     | 36  |
| or neutral                                 | 19.77%    | 85  |
| I am not sure. Please explain if not sure. | 28.84%    | 124 |
| Total                                      |           | 430 |

### **Q91 Large Animal Type:**

Answered: 399 Skipped: 2,801



| Answer Choices                             | Responses |     |
|--------------------------------------------|-----------|-----|
| mainly positive                            | 32.83%    | 131 |
| mainly negative