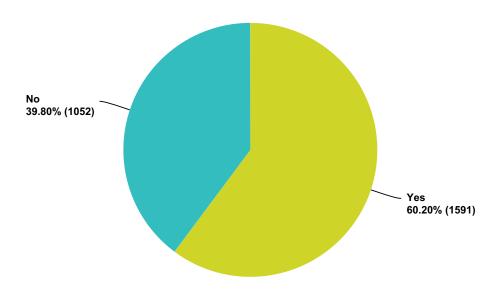

1.90%    | 1,369 |
| No             | 48.10%    | 1,269 |
| Total          |           | 2,638 |

## Q71 Flying and or passing through windows, walls, or ceilings?

Answered: 2,648 Skipped: 552



| Answer Choices | Responses |       |
|----------------|-----------|-------|
| Yes            | 61.40%    | 1,626 |
| No             | 38.60%    | 1,022 |
| Total          |           | 2,648 |

## Q72 Doctors, medical procedures or examinations performed on you?

Answered: 2,637 Skipped: 563



| Answer Choices | Responses |       |
|----------------|-----------|-------|
| Yes            | 37.28%    | 983   |
| No             | 62.72%    | 1,654 |
| Total          |           | 2,637 |

## Q73 Catastrophic events, such as earthquakes, destruction, or tidal waves?

Answered: 2,643 Skipped: 557



| Answer Choices | Responses |       |
|----------------|-----------|-------|
| Yes            | 60.20%    | 1,591 |
| No             | 39.80%    | 1,052 |
| Total          |           | 2,643 |

### Q74 Being in classrooms taking unusual tests?

Answered: 2,623 Skipped: 577



| Answer Choices | Responses |       |
|----------------|-----------|-------|
| Yes            | 39.88%    | 1,046 |
| No             | 60.12%    | 1,577 |
| Total          |           | 2,623 |

## Q75 Having some kind of healing done on you?

Answered: 2,624 Skipped: 576



| Answer Choices | Responses |       |
|----------------|-----------|-------|
| Yes            | 42.61%    | 1,118 |
| No             | 57.39%    | 1,506 |
| Total          |           | 2,624 |

## Q76 Barren or desolate, desert like landsca