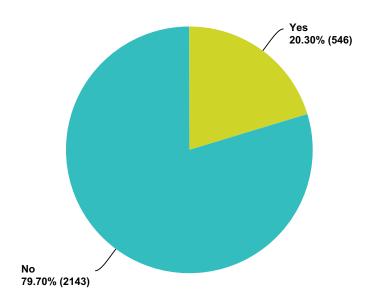

e you awakened in a different location, such as outside of your bedroom, other than where you remember going to sleep?

Answered: 2,726 Skipped: 474



| Answer Choices | Responses           |
|----------------|---------------------|
| Yes            | <b>23.48</b> % 640  |
| No             | <b>76.52%</b> 2,086 |
| Total          | 2,726               |

## Q24 Have you awakened in a strange position in your bed, such as with your head at the foot of the bed?

Answered: 2,726 Skipped: 474



| Answer Choices | Responses |       |
|----------------|-----------|-------|
| Yes            | 39.88%    | 1,087 |
| No             | 60.12%    | 1,639 |
| Total          |           | 2,726 |

## Q25 Were you fully awake and suddenly found yourself in a new location?

Answered: 2,689 Skipped: 511



| Answer Choices | Responses |       |
|----------------|-----------|-------|
| Yes            | 20.30%    | 546   |
| No             | 79.70%    | 2,143 |
| Total          |           | 2,689 |

# Q26 Have you awakened to find your clothing missing or arranged differently than before you went to sleep (inside out or backwards or dressed in someone else's clothing)?

Answered: 2,720 Skipped: 480



| Answer Choices | Responses |       |
|----------------|-----------|-------|
| Yes            | 18.09%    | 492   |
| No             | 81.91%    | 2,228 |
| Total          |           | 2,720 |

## Q27 Have you heard telepathic messages (an external voice in your head speaking to you)?

Answered: 2,719 Skipped: 481



| Answer Choices | Responses |       |
|----------------|-----------|------