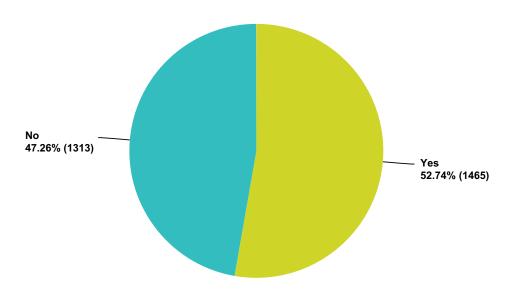

### Q2 What is your age?

Answered: 3,167 Skipped: 33

| Answer Choices | Responses |       |
|----------------|-----------|-------|
| 18 to 24       | 4.23%     | 134   |
| 25 to 34       | 10.39%    | 329   |
| 35 to 44       | 18.47%    | 585   |
| 45 to 54       | 27.00%    | 855   |
| 55 to 64       | 28.29%    | 896   |
| 65 to 74       | 10.17%    | 322   |
| 75 or older    | 1.45%     | 46    |
| Total          |           | 3,167 |