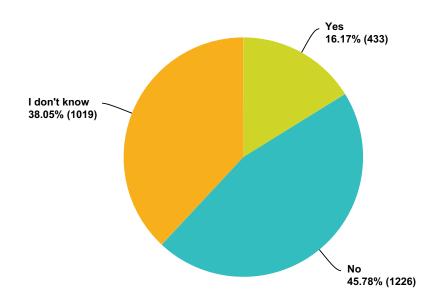

602



| Answer Choices | Responses |       |
|----------------|-----------|-------|
| Yes            | 51.73%    | 1,344 |
| No             | 48.27%    | 1,254 |
| Total          |           | 2,598 |

### Q39 Do you practice any of the following? (Check all that apply.)

Answered: 2,668 Skipped: 532



| Answer Choices           | Responses |       |
|--------------------------|-----------|-------|
| Meditation               | 67.17%    | 1,792 |
| Out-of-Body Travel       | 30.40%    | 811   |
| Remote Viewing           | 24.96%    | 666   |
| Energy Healing           | 43.70%    | 1,166 |
| None of the Above        | 23.95%    | 639   |
| Total Respondents: 2,668 |           |       |

#### Q40 Do you have a blood type that is considered relatively rare?

Answered: 2,678 Skipped: 522



| Answer Choices | Responses |       |
|----------------|-----------|-------|
| Yes            | 16.17%    | 433   |
| No             | 45.78%    | 1,226 |
| l don't know   | 38.05%    | 1,019 |
| Total          |           | 2,678 |

#### Q41 Do you have a blood type that is RH Negative?

Answered: 2,697 Skipped: 503



| Answer Choices | Responses |       |
|----------------|-----------|-------|
| Yes            | 14.16%    | 382   |
| No             | 48.09%    | 1,297 |
| I don't know   | 37.75%    | 1,018 |
| Total          |           | 2,697 |

## Q42 Have you ever noticed a small lump under your skin that you couldn't account for?

Answered: 2,676 Skipped: 524



| Answer Choices | Responses |       |
|----------------|-----------|-------|
| Yes            | 55.49%    | 1,485 |
|