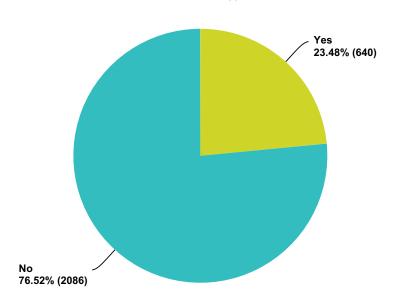

essed much more rapidly than expected?

Answered: 2,728 Skipped: 472



| Answer Choices | Responses |       |
|----------------|-----------|-------|
| Yes            | 54.51%    | 1,487 |
| No             | 45.49%    | 1,241 |
| Total          |           | 2,728 |

# Q22 Have you experienced any "extra time", such as arriving much sooner than expected, for which you can not find any reasonable explanation?

Answered: 2,714 Skipped: 486



| Answer Choices | Responses |       |
|----------------|-----------|-------|
| Yes            | 33.60%    | 912   |
| No             | 66.40%    | 1,802 |
| Total          |           | 2,714 |

# Q23 Have you awakened in a different location, such as outside of your bedroom, other than where you remember going to sleep?

Answered: 2,726 Skipped: 474



| Answer Choices | Responses           |
|----------------|---------------------|
| Yes            | <b>23.48</b> % 640  |
| No             | <b>76.52%</b> 2,086 |
| Total          | 2,726               |

## Q24 Have you awakened in a strange position in your bed, such as with your head at the foot of the bed?

Answered: 2,726 Skipped: 474



| Answer Choices | Responses |       |
|----------------|-----------|-------|
| Yes            | 39.88%    | 1,087 |
| No             | 60.12%    | 1,639 |
| Total          |           | 2,726 |

## Q25 Were you fully awake and suddenly found yourself in a new location?

Answered: 2,689 Skipped: 511



| Answer Choices | Responses |       |
|----------------|-----------|-------|
| Yes            | 20.30%    | 546   |
| No             | 79.70%    |