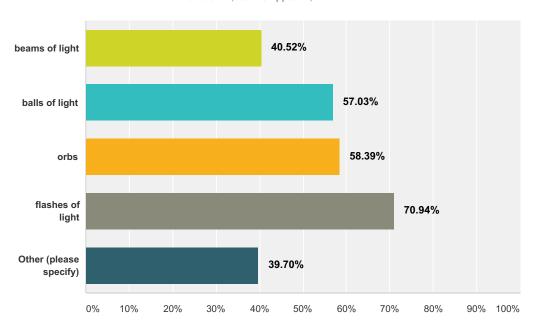

### Q2 What is your age?

Answered: 3,167 Skipped: 33

| Answer Choices | Responses |       |
|----------------|-----------|-------|
| 18 to 24       | 4.23%     | 134   |
| 25 to 34       | 10.39%    | 329   |
| 35 to 44       | 18.47%    | 585   |
| 45 to 54       | 27.00%    | 855   |
| 55 to 64       | 28.29%    | 896   |
| 65 to 74       | 10.17%    | 322   |
| 75 or older    | 1.45%     | 46    |
| Total          |           | 3,167 |