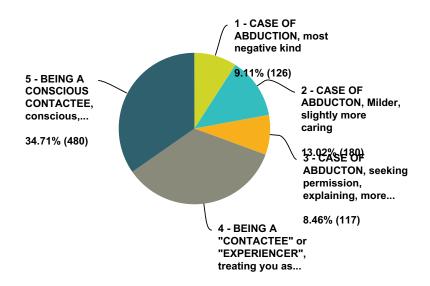

### Q2 What is your age?

Answered: 3,167 Skipped: 33

| Answer Choices | Responses |       |
|----------------|-----------|-------|
| 18 to 24       | 4.23%     | 134   |
| 25 to 34       | 10.39%    | 329   |
| 35 to 44       | 18.47%    | 585   |
| 45 to 54       | 27.00%    | 855   |
| 55 to 64       | 28.29%    | 896   |
| 65 to 74       | 10.17%    | 322   |
| 75 or older    | 1.45%     | 46    |
| Total          |           | 3,167 |