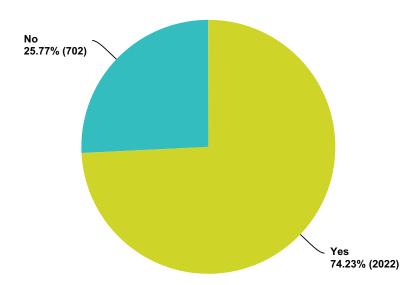

No             | 17.94%    | 478   |
| Total          |           | 2,664 |

#### Q56 Do you feel a sense of longing or connectedness to the stars?

Answered: 2,677 Skipped: 523



| Answer Choices | Responses |       |
|----------------|-----------|-------|
| Yes            | 86.25%    | 2,309 |
| No             | 13.75%    | 368   |
| Total          |           | 2,677 |

#### Q57 Do you feel you know things, but shouldn't talk about it?

Answered: 2,654 Skipped: 546



| Answer Choices | Responses |       |
|----------------|-----------|-------|
| Yes            | 77.13%    | 2,047 |
| No             | 22.87%    | 607   |
| Total          |           | 2,654 |

# Q58 Do you ever feel the need, or pull, to go isolated places sometimes, without knowing why?

Answered: 2,724 Skipped: 476



| Answer Choices | Responses |       |
|----------------|-----------|-------|
| Yes            | 74.23%    | 2,022 |
| No             | 25.77%    | 702   |
| Total          |           | 2,724 |

#### Q59 Have you acted on that feeling?

Answered: 2,005 Skipped: 1,195



| Answer Choices | Responses |       |
|----------------|-----------|-------|
| Yes            | 84.14%    | 1,687 |
| No             | 15.86%    | 318   |
| Total          |           | 2,005 |

## Q60 Do you think you have awareness or knowledge that you have not consciously learned?

Answered: 2,651 Skipped: 549



| Answer Choices | Responses |       |
|----------------|-----------|-------|
| Yes            | 85.78%    | 2,274 |
| No             | 14.22%    | 377   |
| Total          |           | 2,651 |

#### Q61 C