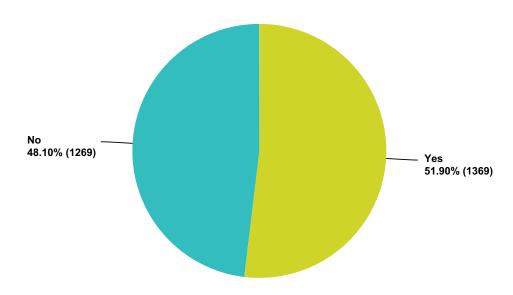

### Q2 What is your age?

Answered: 3,167 Skipped: 33

| Answer Choices | Responses |       |
|----------------|-----------|-------|
| 18 to 24       | 4.23%     | 134   |
| 25 to 34       | 10.39%    | 329   |
| 35 to 44       | 18.47%    | 585   |
| 45 to 54       | 27.00%    | 855   |
| 55 to 64       | 28.29%    | 896   |
| 65 to 74       | 10.17%    | 322   |
| 75 or older    | 1.45%     | 46    |
| Total          |           | 3,167 |