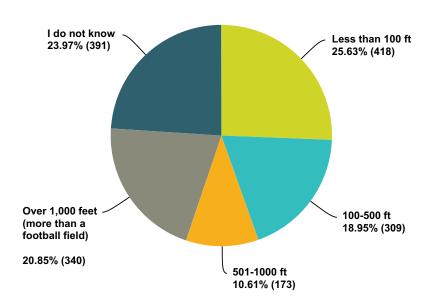

: 336



| Answer Choices | Responses |       |
|----------------|-----------|-------|
| Yes            | 77.41%    | 2,217 |
| No             | 22.59%    | 647   |
| Total          |           | 2,864 |

## Q15 check as many that may apply to describe the craft.

Answered: 2,278 Skipped: 922



| Answer Choices                    | Responses |       |
|-----------------------------------|-----------|-------|
| Did it stay still or hover?       | 68.31%    | 1,556 |
| Did it make impossible maneuvers? | 51.27%    | 1,168 |
| Did it disappear quickly?         | 55.88%    | 1,273 |
| None of the above                 | 12.86%    | 293   |
| Total Respondents: 2,278          |           |       |

## Q16 If this craft was seen on the ground, how close was it?

Answered: 1,631 Skipped: 1,569



| Answer Choices                               | Responses |       |
|----------------------------------------------|-----------|-------|
| Less than 100 ft                             | 25.63%    | 418   |
| 100-500 ft                                   | 18.95%    | 309   |
| 501-1000 ft                                  | 10.61%    | 173   |
| Over 1,000 feet (more than a football field) | 20.85%    | 340   |
| I do not know                                | 23.97%    | 391   |
| Total                                        |           | 1,631 |

### Q17 Did other witnesses also see the UFO craft?

Answered: 2,258 Skipped: 942



| Answer Choices | Responses |       |
|----------------|-----------|-------|
| Yes            | 61.96%    | 1,399 |
| No             | 38.04%    | 859   |
| To