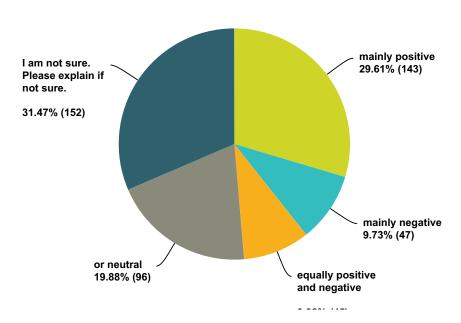

| 18.60%    | 122 |
| I am not sure. Please explain if not sure. | 25.30%    | 166 |
| Total                                      |           | 656 |

### Q85 Hybrid:

Answered: 562 Skipped: 2,638



| Answer Choices                            | Responses |     |
|-------------------------------------------|-----------|-----|
| mainly positive                           | 46.98%    | 264 |
| mainly negative                           | 5.87%     | 33  |
| equally positive and negative             | 9.25%     | 52  |
| or neutral                                | 16.55%    | 93  |
| I am not sure. Please explain if not sure | 21.35%    | 120 |
| Total                                     |           | 562 |

### **Q86 Insectoid:**

Answered: 483 Skipped: 2,717



| Answer Choices                             | Responses |     |
|--------------------------------------------|-----------|-----|
| mainly positive                            | 29.61%    | 143 |
| mainly negative                            | 9.73%     | 47  |
| equally positive and negative              | 9.32%     | 45  |
| or neutral                                 | 19.88%    | 96  |
| I am not sure. Please explain if not sure. | 31.47%    | 152 |
| Total                                      |           | 483 |

### Q87 Reptilian:

Answered: 534 Skipped: 2,666



| Answer Choices                             | Responses |     |
|--------------------------------------------|-----------|-----|
| mainly positive                            | 16.67%    | 89  |
| mainly negative