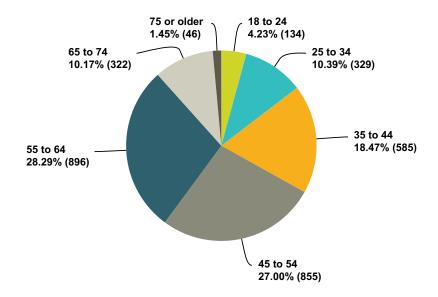

### Q2 What is your age?

Answered: 3,167 Skipped: 33

| Answer Choices | Responses |       |
|----------------|-----------|-------|
| 18 to 24       | 4.23%     | 134   |
| 25 to 34       | 10.39%    | 329   |
| 35 to 44       | 18.47%    | 585   |
| 45 to 54       | 27.00%    | 855   |
| 55 to 64       | 28.29%    | 896   |
| 65 to 74       | 10.17%    | 322   |
| 75 or older    | 1.45%     | 46    |
| Total          |           | 3,167 |