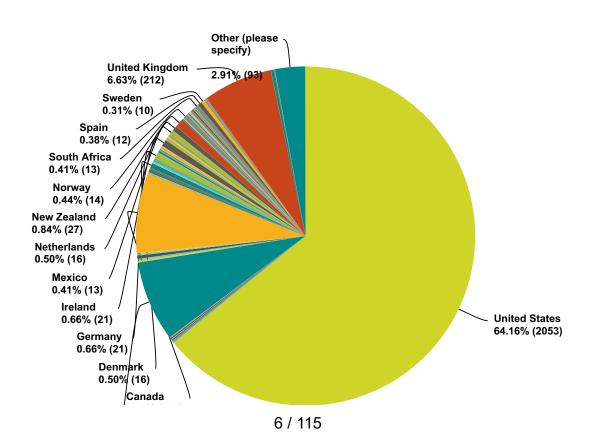

### Q5 In what country do you reside?

Answered: 3,200 Skipped: 0

7.66% (245) Australia 7.69% (246)

| Answer Choices      | Responses |       |
|---------------------|-----------|-------|
| United States       | 64.16%    | 2,053 |
| Afghanistan         | 0.09%     | 3     |
| Albania             | 0.00%     | 0     |
| Algeria             | 0.16%     | 5     |
| Angola              | 0.13%     | 4     |
| Antigua and Barbuda | 0.03%     | 1     |
| Argentina           | 0.16%     | 5     |
| Armenia             | 0.03%     | 1     |
| Aruba               | 0.06%     | 2     |
| Australia           | 7.69%     | 246   |
| Austria             | 0.16%     | 5     |
| Azerbaijan          | 0.00%     | 0     |
| Bahamas             | 0.03%     | 1     |

| Behrlain         0.03%         1           Bangloseh         0.03%         0           Balanus         0.00%         0           Belanum         0.00%         0           Belize         0.00%         0           Britin         0.00%         0           Britin         0.00%         0           Britin         0.00%         0           Belize         0.00%         0           Britin         0.00%         0           Britin         0.00%         0           Berlize         0.00%         0           Berlize         0.03%         1           Berlize         0.03%         1           Berlize         0.03%         1           Burlina Fea         0.03%         1           Burlina Fea         0.00%         0           Burlina Fea         0.00%         0           Correction         0.00%         0           Chaisa <t< th=""><th></th><th></th><th></th></t<>                                                                                                                                                                                                                                                                                                                                                                                                                                                                                                                                                                                                                                                                                                                                                                                                                                                                                                                                                                                                                                               |                          |       |     |
|------------------------------------------------------------------------------------------------------------------------------------------------------------------------------------------------------------------------------------------------------------------------------------------------------------------------------------------------------------------------------------------------------------------------------------------------------------------------------------------------------------------------------------------------------------------------------------------------------------------------------------------------------------------------------------------------------------------------------------------------------------------------------------------------------------------------------------------------------------------------------------------------------------------------------------------------------------------------------------------------------------------------------------------------------------------------------------------------------------------------------------------------------------------------------------------------------------------------------------------------------------------------------------------------------------------------------------------------------------------------------------------------------------------------------------------------------------------------------------------------------------------------------------------------------------------------------------------------------------------------------------------------------------------------------------------------------------------------------------------------------------------------------------------------------------------------------------------------------------------------------------------------------------------------------------------------------------------------------------------------------------------------------------------------------------------------------------------------------------------------------|--------------------------|-------|-----|
| Barbados   0.00%   0   0   0   0   0   0   0   0   0                                                                                                                                                                                                                                                                                                                                                                                                                                                                                                                                                                                                                                                                                                                                                                                                                                                                                                                                                                                                                                                                                                                                                                                                                                                                                                                                                                                                                                                                                                                                                                                                                                                                                                                                                                                                                                                                                                                                                                                                                                                                         | Bahrain                  | 0.03% | 1   |
| Belatins         0.00%         0           Belatins         0.00%         0           Belatins         0.00%         0           Bersin         0.00%         0           Bhutan         0.00%         0           Bolindis         0.00%         0           Bosnia and Harzegovina         0.03%         1           Botsunan         0.03%         1           Bruzel         0.33%         1           Bruzel         0.03%         1           Burlian Faso         0.00%         0           Burma         0.00%         0           Burma         0.00%         0           Carrecolia         0.00%         0           Cinad         0.00%         0           Chira         0.00%         0           Chira         0.00%         0           Chira                                                                                                                                                                                                                                                                                                                                                                                                                                                                                                                                                                                                                                                                                                                                                                                                                                                                                                                                                                                                                                                                                  | Bangladesh               | 0.03% | 1   |
| Bolgiam         0.00%         0           Benin         0.00%         0           Bhitan         0.00%         0           Bolivia         0.00%         0           Bonian and Horzogovina         0.00%         1           Boliswana         0.03%         1           Brazil         0.31%         10           Brunel         0.03%         1           Bulgaria         0.09%         0           Burinan         0.00%         0           Burinan         0.00%         0           Burinan         0.00%         0           Burinan         0.00%         0           Carrian         0.00%         0           Burinan         0.00%         0           Carriantan         0.00%         0           Cameroon         0.00%         0           Carrenta         7.66%         245           Carrenta         0.00%         0           Carrenta African Republic         0.00%         0           Chila         0.00%         0           Chila         0.00%         0           Chila         0.00%         0           Chila                                                                                                                                                                                                                                                                                                                                                                                                                                                                                                                                                                                                                                                                                                                                                                                                                                                                                                                                                                                                                                                                                | Barbados                 | 0.00% | 0   |
| Balza         0.00%         0           Barnin         0.00%         0           Briutan         0.00%         0           Bosnia and Herzegovina         0.00%         1           Botawana         0.03%         1           Brurel         0.31%         10           Brurels         0.03%         1           Buthan Faco         0.00%         0           Burmar         0.00%         0           Burmar         0.00%         0           Burmar         0.00%         0           Cambridia         0.00%         0           Cameron         0.00%         2           Canada         7.00%         24           Cayee Verde         0.00%         0           Chad         0.00%         0           Chad         0.00%         0           Chie         0.00%         0 <td>Belarus</td> <td>0.00%</td> <td>0</td>                                                                                                                                                                                                                                                                                                                                                                                                                                                                                                                                                                                                                                                                                                                                                                                                                                                                                                                                                                                                                                                    | Belarus                  | 0.00% | 0   |
| Benin         0.00%         0           Bhutan         0.00%         0           Bolivia         0.00%         0           Bosnia and Horzogovina         0.03%         1           Brzzil         0.33%         1           Brzzil         0.33%         1           Brunel         0.03%         1           Bulgarta         0.03%         1           Burmel         0.00%         0           Burma         0.00%         0           Burnol         0.00%         0           Gameroon         0.00%         0           Caneda         7.66%         24           Capo Vurdo         0.00%         0           Central African Republic         0.00%         0           Chad         0.03%         1           Chad         0.03%         1           China         0.00%         0           China         0.00%                                                                                                                                                                                                                                                                                                                                                                                                                                                                                                                                                                                                                                                                                                                                                                                                                                                                                                                                                                                                                                                                                           | Belgium                  | 0.03% | 1   |
| Bhutan   0.00%   0.00%   0.00%   0.00%   0.00%   0.00%   0.00%   0.00%   0.00%   0.00%   0.00%   0.00%   0.00%   0.00%   0.00%   0.00%   0.00%   0.00%   0.00%   0.00%   0.00%   0.00%   0.00%   0.00%   0.00%   0.00%   0.00%   0.00%   0.00%   0.00%   0.00%   0.00%   0.00%   0.00%   0.00%   0.00%   0.00%   0.00%   0.00%   0.00%   0.00%   0.00%   0.00%   0.00%   0.00%   0.00%   0.00%   0.00%   0.00%   0.00%   0.00%   0.00%   0.00%   0.00%   0.00%   0.00%   0.00%   0.00%   0.00%   0.00%   0.00%   0.00%   0.00%   0.00%   0.00%   0.00%   0.00%   0.00%   0.00%   0.00%   0.00%   0.00%   0.00%   0.00%   0.00%   0.00%   0.00%   0.00%   0.00%   0.00%   0.00%   0.00%   0.00%   0.00%   0.00%   0.00%   0.00%   0.00%   0.00%   0.00%   0.00%   0.00%   0.00%   0.00%   0.00%   0.00%   0.00%   0.00%   0.00%   0.00%   0.00%   0.00%   0.00%   0.00%   0.00%   0.00%   0.00%   0.00%   0.00%   0.00%   0.00%   0.00%   0.00%   0.00%   0.00%   0.00%   0.00%   0.00%   0.00%   0.00%   0.00%   0.00%   0.00%   0.00%   0.00%   0.00%   0.00%   0.00%   0.00%   0.00%   0.00%   0.00%   0.00%   0.00%   0.00%   0.00%   0.00%   0.00%   0.00%   0.00%   0.00%   0.00%   0.00%   0.00%   0.00%   0.00%   0.00%   0.00%   0.00%   0.00%   0.00%   0.00%   0.00%   0.00%   0.00%   0.00%   0.00%   0.00%   0.00%   0.00%   0.00%   0.00%   0.00%   0.00%   0.00%   0.00%   0.00%   0.00%   0.00%   0.00%   0.00%   0.00%   0.00%   0.00%   0.00%   0.00%   0.00%   0.00%   0.00%   0.00%   0.00%   0.00%   0.00%   0.00%   0.00%   0.00%   0.00%   0.00%   0.00%   0.00%   0.00%   0.00%   0.00%   0.00%   0.00%   0.00%   0.00%   0.00%   0.00%   0.00%   0.00%   0.00%   0.00%   0.00%   0.00%   0.00%   0.00%   0.00%   0.00%   0.00%   0.00%   0.00%   0.00%   0.00%   0.00%   0.00%   0.00%   0.00%   0.00%   0.00%   0.00%   0.00%   0.00%   0.00%   0.00%   0.00%   0.00%   0.00%   0.00%   0.00%   0.00%   0.00%   0.00%   0.00%   0.00%   0.00%   0.00%   0.00%   0.00%   0.00%   0.00%   0.00%   0.00%   0.00%   0.00%   0.00%   0.00%   0.00%   0.00%   0.00%   0.00%   0.00%   0.00%   0.00%   0.0 | Belize                   | 0.00% | 0   |
| Boltivia         0.00%         0           Bosnia and Herzogoviria         0.03%         1           Boriswana         0.03%         1           Brazil         0.31%         10           Brunel         0.03%         1           Bulgaria         0.00%         0           Burma         0.00%         0           Burma         0.00%         0           Cambodia         0.09%         3           Cameroon         0.06%         2           Canada         7.66%         245           Capo Verdo         0.00%         0           Cherital African Republic         0.00%         0           Chida         0.03%         1           Chida         0.03%         1           Chida         0.00%         0           Chila         0.00%         0           Chila         0.00%         0           Colombia         0.13%         1           Comoros         0.00%         0           Correcta Rica         0.00%         0           Cotte drivoire         0.00%         0           Cutagoo         0.00%         0                                                                                                                                                                                                                                                                                                                                                                                                                                                                                                                                                                                                                                                                                                                                                                                                                                                                                                                                                                                                                                                                                       | Benin                    | 0.00% | 0   |
| Bounia and Herzegovina         0.03%         1           Bounia and Herzegovina         0.03%         1           Brazil         0.31%         10           Brunel         0.03%         1           Bulgaria         0.00%         0           Burma         0.00%         0           Burma         0.00%         0           Cambodia         0.09%         3           Cameroon         0.06%         2           Canada         7.66%         245           Cape Verde         0.00%         0           Chid         0.00%         0           Chad         0.03%         1           Chida         0.00%         0           Chile         0.00%         0           Chile         0.06%         2           China         0.05%         2           China         0.00%         0           Congo         0.00%         0           Congo         0.00%         0           Corge         0.00%         0           Cotte divore         0.00%         0           Cotte divore         0.00%         0           Curageo                                                                                                                                                                                                                                                                                                                                                                                                                                                                                                                                                                                                                                                                                                                                                                                                                                                                                                                                                                                                                                                                                            | Bhutan                   | 0.00% | 0   |
| Botswana         0.03%         1           Brazil         0.31%         1           Brunei         0.03%         1           Burgaria         0.09%         0           Burne         0.09%         0           Burne         0.09%         0           Burnudi         0.09%         0           Cambodia         0.09%         0           Cameron         0.06%         24           Cape Verde         0.00%         0           Cape Verde         0.00%         0           Chad         0.03%         1           Channel Islands         0.00%         0           Chia         0.00%         0           China         0.00%         0           China         0.00%         0           Comoros         0.00%         0           Congo         0.00%         0           Congo         0.00%         0           Coté d'voire         0.00%         0           Coté d'voire         0.00%         0           Cotala         0.00%         0           Cotala         0.00%         0                                                                                                                                                                                                                                                                                                                                                                                                                                                                                                                                                                                                                                                                                                                                                                                                                                                                                                                                                                                                                                                                                                                            | Bolivia                  | 0.00% | 0   |
| Brazil         0.31%         10           Brunel         0.03%         1           Bulgaria         0.00%         0           Burma         0.00%         0           Burndi         0.00%         0           Cambodia         0.09%         3           Cameron         0.06%         2           Cape Verde         0.00%         0           Cape Verde         0.00%         0           Chard         0.00%         0           Chard         0.00%         0           Chard         0.00%         0           Chand         0.00%         0           Congo         0.00%         0           Congo         0.00%         0 <t< td=""><td>Bosnia and Herzegovina</td><td>0.03%</td><td>1</td></t<>                                                                                                                                                                                                                                                                                                                                                                                                                                                                                                                                                                                                                                                                                                                                                                                                                                                                                                                                                                                                                                           | Bosnia and Herzegovina   | 0.03% | 1   |
| Brunel         0.03%         1           Budgaria         0.03%         1           Burkina Faso         0.00%         0           Burma         0.00%         0           Burudi         0.00%         0           Cambodia         0.09%         3           Cameroon         0.06%         2           Cape Verde         0.00%         0           Central African Republic         0.00%         0           Chad         0.03%         1           Channel Islands         0.00%         0           Chile         0.00%         0           China         0.00%         0           China         0.00%         0           Coonorios         0.00%         0           Coonorios         0.00%         0           Congo         0.00%         0           Cotata Rica         0.00%         0           Cotata Rica         0.00%         0           Croatia         0.13%         4           Cuba         0.00%         0           Curação         0.00%         0                                                                                                                                                                                                                                                                                                                                                                                                                                                                                                                                                                                                                                                                                                                                                                                                                                                                                                                                                                                                                                                                                                                                              | Botswana                 | 0.03% | 1   |
| Bulgaria         0.03%         1           Burkina Faso         0.00%         0           Burma         0.00%         0           Burundi         0.00%         0           Cambodia         0.09%         3           Cameron         0.06%         2           Cape Verde         0.00%         0           Central African Republic         0.00%         0           Chad         0.03%         1           Channel Islands         0.00%         0           Chile         0.06%         2           China         0.09%         0           Colombia         0.19%         6           Comoros         0.00%         0           Congo         0.00%         0           Cota Rica         0.00%         0           Cota d'Ivoire         0.00%         0           Croatia         0.13%         4           Cuba         0.00%         0           Curaçao         0.00%         0                                                                                                                                                                                                                                                                                                                                                                                                                                                                                                                                                                                                                                                                                                                                                                                                                                                                                                                                                                                                                                                                                                                                                                                                                                  | Brazil                   | 0.31% | 10  |
| Burkina Faso         0.00%         0           Burma         0.00%         0           Burundi         0.00%         0           Cambodia         0.09%         3           Cameroon         0.06%         2           Canada         7.66%         245           Cape Verde         0.00%         0           Central African Republic         0.00%         0           Chad         0.03%         1           Chanel Islands         0.00%         0           Chile         0.06%         2           China         0.03%         1           Colombia         0.19%         6           Comoros         0.00%         0           Congo         0.00%         0           Costa Rica         0.00%         0           Cote d'Ivoire         0.00%         0           Croatia         0.13%         4           Cuba         0.00%         0           Curaçao         0.00%         0                                                                                                                                                                                                                                                                                                                                                                                                                                                                                                                                                                                                                                                                                                                                                                                                                                                                                                                                                                                                                                                                                                                                                                                                                                 | Brunei                   | 0.03% | 1   |
| Burnal         0.00%         0           Burundi         0.00%         0           Cambodia         0.09%         3           Cameroon         0.06%         2           Canada         7.66%         245           Cape Verde         0.00%         0           Central African Republic         0.00%         0           Chad         0.03%         1           Channel Islands         0.00%         0           Chile         0.06%         2           Chile         0.06%         2           China         0.03%         1           Colombia         0.19%         6           Comoros         0.00%         0           Congo         0.00%         0           Costa Rica         0.00%         0           Cote d'Ivoire         0.00%         0           Croatia         0.13%         4           Cuba         0.00%         0           Curaçao         0.00%         0                                                                                                                                                                                                                                                                                                                                                                                                                                                                                                                                                                                                                                                                                                                                                                                                                                                                                                                                                                                                                                                                                                                                                                                                                                      | Bulgaria                 | 0.03% | 1   |
| Burundi         0.00%         0           Cambodia         0.09%         3           Cameroon         0.06%         2           Canada         7.66%         245           Cape Verde         0.00%         0           Central African Republic         0.00%         0           Chad         0.03%         1           Channel Islands         0.00%         0           Chile         0.06%         2           China         0.03%         1           Colombia         0.19%         6           Comoros         0.00%         0           Congo         0.00%         0           Costa Rica         0.00%         0           Cote d'Ivoire         0.00%         0           Croatia         0.13%         4           Cuba         0.00%         0           Curação         0.00%         0                                                                                                                                                                                                                                                                                                                                                                                                                                                                                                                                                                                                                                                                                                                                                                                                                                                                                                                                                                                                                                                                                                                                                                                                                                                                                                                       | Burkina Faso             | 0.00% | 0   |
| Cambodia         0.09%         3           Cameroon         0.06%         2           Canada         7.66%         245           Cape Verde         0.00%         0           Central African Republic         0.00%         0           Chad         0.03%         1           Channel Islands         0.00%         0           Chile         0.06%         2           China         0.06%         1           Colombia         0.19%         6           Comoros         0.00%         0           Congo         0.00%         0           Costa Rica         0.00%         0           Côte d'Ivoire         0.00%         0           Croatia         0.13%         4           Cuba         0.00%         0           Curação         0.00%         0                                                                                                                                                                                                                                                                                                                                                                                                                                                                                                                                                                                                                                                                                                                                                                                                                                                                                                                                                                                                                                                                                                                                                                                                                                                                                                                                                                 | Burma                    | 0.00% | 0   |
| Cameroon         0.06%         2           Canada         7.66%         245           Cape Verde         0.00%         0           Central African Republic         0.00%         0           Chad         0.03%         1           Channel Islands         0.00%         0           Chile         0.06%         2           China         0.03%         1           Colombia         0.19%         6           Comoros         0.00%         0           Congo         0.00%         0           Costa Rica         0.00%         0           Cote d'Ivoire         0.00%         0           Croatia         0.13%         4           Cuba         0.00%         0           Curaçao         0.00%         0                                                                                                                                                                                                                                                                                                                                                                                                                                                                                                                                                                                                                                                                                                                                                                                                                                                                                                                                                                                                                                                                                                                                                                                                                                                                                                                                                                                                            | Burundi                  | 0.00% | 0   |
| Canada       7.66%       245         Cape Verde       0.00%       0         Central African Republic       0.00%       0         Chad       0.03%       1         Channel Islands       0.00%       0         Chile       0.06%       2         China       0.03%       1         Colombia       0.19%       6         Comoros       0.00%       0         Congo       0.00%       0         Costa Rica       0.00%       0         Cote d'Ivoire       0.00%       0         Croatia       0.13%       4         Cuba       0.00%       0         Curaçao       0.00%       0                                                                                                                                                                                                                                                                                                                                                                                                                                                                                                                                                                                                                                                                                                                                                                                                                                                                                                                                                                                                                                                                                                                                                                                                                                                                                                                                                                                                                                                                                                                                               | Cambodia                 | 0.09% | 3   |
| Cape Verde         0.00%         0           Central African Republic         0.00%         0           Chad         0.03%         1           Channel Islands         0.00%         0           Chile         0.06%         2           China         0.03%         1           Colombia         0.19%         6           Comoros         0.00%         0           Congo         0.00%         0           Costa Rica         0.00%         0           Cote d'Ivoire         0.00%         0           Croatia         0.13%         4           Cuba         0.00%         0           Curaçao         0.00%         0                                                                                                                                                                                                                                                                                                                                                                                                                                                                                                                                                                                                                                                                                                                                                                                                                                                                                                                                                                                                                                                                                                                                                                                                                                                                                                                                                                                                                                                                                                  | Cameroon                 | 0.06% | 2   |
| Central African Republic         0.00%         0           Chad         0.03%         1           Channel Islands         0.00%         0           Chile         0.06%         2           China         0.03%         1           Colombia         0.19%         6           Comoros         0.00%         0           Congo         0.00%         0           Costa Rica         0.00%         0           Côte d'Ivoire         0.00%         0           Croatia         0.13%         4           Cuba         0.00%         0           Curação         0.00%         0                                                                                                                                                                                                                                                                                                                                                                                                                                                                                                                                                                                                                                                                                                                                                                                                                                                                                                                                                                                                                                                                                                                                                                                                                                                                                                                                                                                                                                                                                                                                               | Canada                   | 7.66% | 245 |
| Chad         0.03%         1           Channel Islands         0.00%         0           Chile         0.06%         2           China         0.03%         1           Colombia         0.19%         6           Comoros         0.00%         0           Congo         0.00%         0           Costa Rica         0.00%         0           Cóte d'Ivoire         0.00%         0           Croatia         0.13%         4           Cuba         0.00%         0           Curaçao         0.00%         0                                                                                                                                                                                                                                                                                                                                                                                                                                                                                                                                                                                                                                                                                                                                                                                                                                                                                                                                                                                                                                                                                                                                                                                                                                                                                                                                                                                                                                                                                                                                                                                                          | Cape Verde               | 0.00% | 0   |
| Channel Islands         0.00%         0           Chile         0.06%         2           China         0.03%         1           Colombia         0.19%         6           Comoros         0.00%         0           Congo         0.00%         0           Costa Rica         0.00%         0           Côte d'Ivoire         0.00%         0           Croatia         0.13%         4           Cuba         0.00%         0           Curaçao         0.00%         0                                                                                                                                                                                                                                                                                                                                                                                                                                                                                                                                                                                                                                                                                                                                                                                                                                                                                                                                                                                                                                                                                                                                                                                                                                                                                                                                                                                                                                                                                                                                                                                                                                                 | Central African Republic | 0.00% | 0   |
| Chile       0.06%       2         China       0.03%       1         Colombia       0.19%       6         Comoros       0.00%       0         Congo       0.00%       0         Costa Rica       0.00%       0         Côte d'Ivoire       0.00%       0         Croatia       0.13%       4         Cuba       0.00%       0         Curação       0.00%       0                                                                                                                                                                                                                                                                                                                                                                                                                                                                                                                                                                                                                                                                                                                                                                                                                                                                                                                                                                                                                                                                                                                                                                                                                                                                                                                                                                                                                                                                                                                                                                                                                                                                                                                                                             | Chad                     | 0.03% | 1   |
| China       0.03%       1         Colombia       0.19%       6         Comoros       0.00%       0         Congo       0.00%       0         Costa Rica       0.00%       0         Côte d'Ivoire       0.00%       0         Croatia       0.13%       4         Cuba       0.00%       0         Curação       0.00%       0                                                                                                                                                                                                                                                                                                                                                                                                                                                                                                                                                                                                                                                                                                                                                                                                                                                                                                                                                                                                                                                                                                                                                                                                                                                                                                                                                                                                                                                                                                                                                                                                                                                                                                                                                                                               | Channel Islands          | 0.00% | 0   |
| Colombia       0.19%       6         Comoros       0.00%       0         Congo       0.00%       0         Costa Rica       0.00%       0         Côte d'Ivoire       0.00%       0         Croatia       0.13%       4         Cuba       0.00%       0         Curação       0.00%       0                                                                                                                                                                                                                                                                                                                                                                                                                                                                                                                                                                                                                                                                                                                                                                                                                                                                                                                                                                                                                                                                                                                                                                                                                                                                                                                                                                                                                                                                                                                                                                                                                                                                                                                                                                                                                                 | Chile                    | 0.06% | 2   |
| Comoros         0.00%         0           Congo         0.00%         0           Costa Rica         0.00%         0           Côte d'Ivoire         0.00%         0           Croatia         0.13%         4           Cuba         0.00%         0           Curação         0.00%         0                                                                                                                                                                                                                                                                                                                                                                                                                                                                                                                                                                                                                                                                                                                                                                                                                                                                                                                                                                                                                                                                                                                                                                                                                                                                                                                                                                                                                                                                                                                                                                                                                                                                                                                                                                                                                              | China                    | 0.03% | 1   |
| Congo         0.00%         0           Costa Rica         0.00%         0           Côte d'Ivoire         0.00%         0           Croatia         0.13%         4           Cuba         0.00%         0           Curação         0.00%         0                                                                                                                                                                                                                                                                                                                                                                                                                                                                                                                                                                                                                                                                                                                                                                                                                                                                                                                                                                                                                                                                                                                                                                                                                                                                                                                                                                                                                                                                                                                                                                                                                                                                                                                                                                                                                                                                        | Colombia                 | 0.19% | 6   |
| Costa Rica         0.00%         0           Côte d'Ivoire         0.00%         0           Croatia         0.13%         4           Cuba         0.00%         0           Curação         0.00%         0                                                                                                                                                                                                                                                                                                                                                                                                                                                                                                                                                                                                                                                                                                                                                                                                                                                                                                                                                                                                                                                                                                                                                                                                                                                                                                                                                                                                                                                                                                                                                                                                                                                                                                                                                                                                                                                                                                                | Comoros                  | 0.00% | 0   |
| Côte d'Ivoire         0.00%         0           Croatia         0.13%         4           Cuba         0.00%         0           Curação         0.00%         0                                                                                                                                                                                                                                                                                                                                                                                                                                                                                                                                                                                                                                                                                                                                                                                                                                                                                                                                                                                                                                                                                                                                                                                                                                                                                                                                                                                                                                                                                                                                                                                                                                                                                                                                                                                                                                                                                                                                                             | Congo                    | 0.00% | 0   |
| Croatia         0.13%         4           Cuba         0.00%         0           Curação         0.00%         0                                                                                                                                                                                                                                                                                                                                                                                                                                                                                                                                                                                                                                                                                                                                                                                                                                                                                                                                                                                                                                                                                                                                                                                                                                                                                                                                                                                                                                                                                                                                                                                                                                                                                                                                                                                                                                                                                                                                                                                                             | Costa Rica               | 0.00% | 0   |
| Cuba         0.00%         0           Curação         0.00%         0                                                                                                                                                                                                                                                                                                                                                                                                                                                                                                                                                                                                                                                                                                                                                                                                                                                                                                                                                                                                                                                                                                                                                                                                                                                                                                                                                                                                                                                                                                                                                                                                                                                                                                                                                                                                                                                                                                                                                                                                                                                       | Côte d'Ivoire            | 0.00% | 0   |
| Curação         0.00%         0                                                                                                                                                                                                                                                                                                                                                                                                                                                                                                                                                                                                                                                                                                                                                                                                                                                                                                                                                                                                                                                                                                                                                                                                                                                                                                                                                                                                                                                                                                                                                                                                                                                                                                                                                                                                                                                                                                                                                                                                                                                                                              | Croatia                  | 0.13% | 4   |
| Guldydd                                                                                                                                                                                                                                                                                                                                                                                                                                                                                                                                                                                                                                                                                                                                                                                                                                                                                                                                                                                                                                                                                                                                                                                                                                                                                                                                                                                                                                                                                                                                                                                                                                                                                                                                                                                                                                                                                                                                                                                                                                                                                                                      | Cuba                     | 0.00% | 0   |
|                                                                                                                                                                                                                                                                                                                                                                                                                                                                                                                                                                                                                                                                                                                                                                                                                                                                                                                                                                                                                                                                                                                                                                                                                                                                                                                                                                                                                                                                                                                                                                                                                                                                                                                                                                                                                                                                                                                                                                                                                                                                                                                              | Curaçao                  | 0.00% | 0   |
|                                                                                                                                                                                                                                                                                                                                                                                                                                                                                                                                                                                                                                                                                                                                                                                                                                                                                                                                                                                                                                                                                                                                                                                                                                                                                                                                                                                                                                                                                                                                                                                                                                                                                                                                                                                                                                                                                                                                                                                                                                                                                                                              | Cyprus                   | 0.00% | 0   |