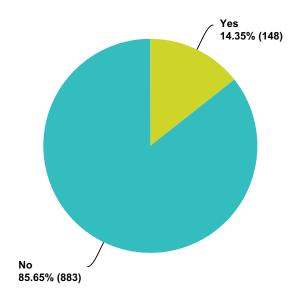

### Q2 What is your age?

Answered: 3,167 Skipped: 33

| Answer Choices | Responses |       |
|----------------|-----------|-------|
| 18 to 24       | 4.23%     | 134   |
| 25 to 34       | 10.39%    | 329   |
| 35 to 44       | 18.47%    | 585   |
| 45 to 54       | 27.00%    | 855   |
| 55 to 64       | 28.29%    | 896   |
| 65 to 74       | 10.17%    | 322   |
| 75 or older    | 1.45%     | 46    |
| Total          |           | 3,167 |