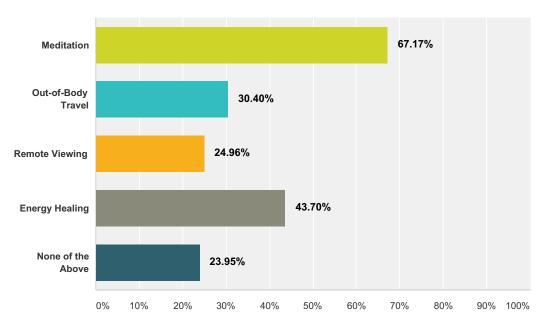

58.04%    | 1,548 |
| Total          |           | 2,667 |

# Q37 Do you have a strong "unusual memory" that makes no sense but will not go away?

Answered: 2,651 Skipped: 549



| Answer Choices | Responses |       |
|----------------|-----------|-------|
| Yes            | 64.84%    | 1,719 |
| No             | 35.16%    | 932   |
| Total          |           | 2,651 |

# Q38 Do you have a memory of a special place with spiritual significance when you were young?

Answered: 2,598 Skipped: 602



| Answer Choices | Responses |       |
|----------------|-----------|-------|
| Yes            | 51.73%    | 1,344 |
| No             | 48.27%    | 1,254 |
| Total          |           | 2,598 |

### Q39 Do you practice any of the following? (Check all that apply.)

Answered: 2,668 Skipped: 532



| Answer Choices           | Responses |       |
|--------------------------|-----------|-------|
| Meditation               | 67.17%    | 1,792 |
| Out-of-Body Travel       | 30.40%    | 811   |
| Remote Viewing           | 24.96%    | 666   |
| Energy Healing           | 43.70%    | 1,166 |
| None of the Above        | 23.95%    | 639   |
| Total Respondents: 2,668 |           |       |

#### Q40 Do you have a blood type that is considered relatively rare?

Answered: 2,678 Skipped: 522



| Answer Choices | Responses |       |
|----------------|-----------|-------|
| Yes            | 16.17%    | 433   |
| No             | 45.78%    | 1,226 |
| l don't know   | 38.05%    | 1,019 |
| Total          |           | 2,678 |

#### Q41 Do you have a blood type that is RH Negative?

Answered: 2