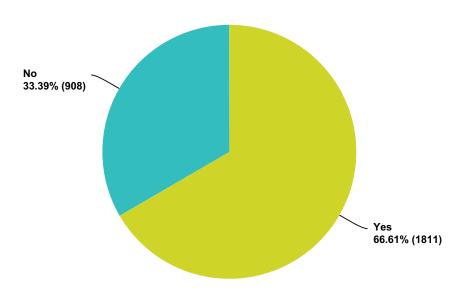

### Q2 What is your age?

Answered: 3,167 Skipped: 33

| Answer Choices | Responses |       |
|----------------|-----------|-------|
| 18 to 24       | 4.23%     | 134   |
| 25 to 34       | 10.39%    | 329   |
| 35 to 44       | 18.47%    | 585   |
| 45 to 54       | 27.00%    | 855   |
| 55 to 64       | 28.29%    | 896   |
| 65 to 74       | 10.17%    | 322   |
| 75 or older    | 1.45%     | 46    |
| Total          |           | 3,167 |