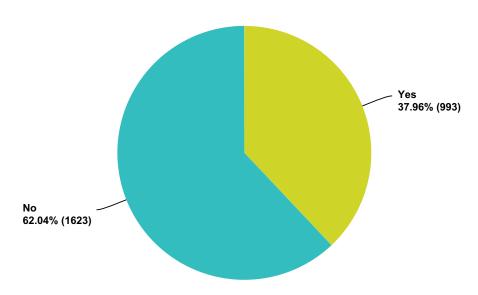

|
|----------------|-----------|-------|
| Yes            | 60.20%    | 1,591 |
| No             | 39.80%    | 1,052 |
| Total          |           | 2,643 |

### Q74 Being in classrooms taking unusual tests?

Answered: 2,623 Skipped: 577



| Answer Choices | Responses |       |
|----------------|-----------|-------|
| Yes            | 39.88%    | 1,046 |
| No             | 60.12%    | 1,577 |
| Total          |           | 2,623 |

## Q75 Having some kind of healing done on you?

Answered: 2,624 Skipped: 576



| Answer Choices | Responses |       |
|----------------|-----------|-------|
| Yes            | 42.61%    | 1,118 |
| No             | 57.39%    | 1,506 |
| Total          |           | 2,624 |

## Q76 Barren or desolate, desert like landscapes?

Answered: 2,616 Skipped: 584



| Answer Choices | Responses |       |
|----------------|-----------|-------|
| Yes            | 37.96%    | 993   |
| No             | 62.04%    | 1,623 |
| Total          |           | 2,616 |

## Q77 Hospitals, large amphitheaters, or underground facilities?

Answered: 2,617 Skipped: 583



| Answer Choices | Responses |       |
|----------------|-----------|-------|
| Yes            | 40.28%    | 1,054 |
| No             | 59.72%    | 1,563 |
| Total          |           | 2,617 |

## Q78 Choking on thick substance or breathing underwater?

Answered: 2,617 Skipped: 583



| Answer Choices | Responses |       |
|----------------|-----------|-------|
| Yes            | 37.56%    | 983   |
| No             | 62.44%    | 1,634 |
| Total          |           | 2,617 |

## Q79 Do you belie