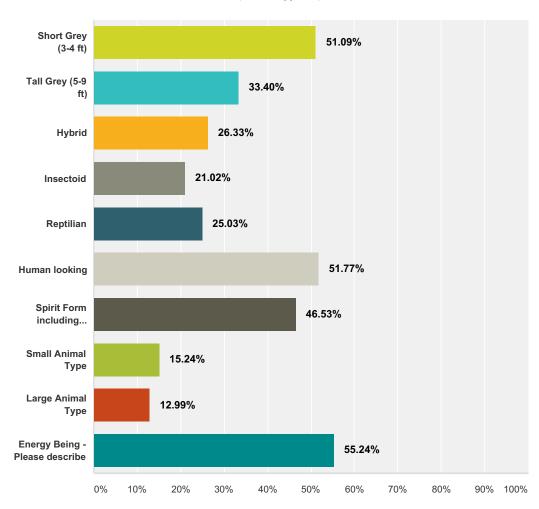

|
| Total          |           | 2,617 |

## Q78 Choking on thick substance or breathing underwater?

Answered: 2,617 Skipped: 583



| Answer Choices | Responses |       |
|----------------|-----------|-------|
| Yes            | 37.56%    | 983   |
| No             | 62.44%    | 1,634 |
| Total          |           | 2,617 |

## Q79 Do you believe you have observed a non-human intelligent entity (ET)?

Answered: 2,693 Skipped: 507



| Answer Choices | Responses |       |
|----------------|-----------|-------|
| Yes            | 56.96%    | 1,534 |
| No             | 16.75%    | 451   |
| I am not sure  | 26.29%    | 708   |
| Total          |           | 2,693 |

## Q80 Can you describe what group of ETs have you observed? (Please check all that apply.)

Answered: 1,470 Skipped: 1,730



| Answer Choices                   | Responses |     |
|----------------------------------|-----------|-----|
| Short Grey (3-4 ft)              | 51.09%    | 751 |
| Tall Grey (5-9 ft)               | 33.40%    | 491 |
| Hybrid                           | 26.33%    | 387 |
| Insectoid                        | 21.02%    | 309 |
| Reptilian                        | 25.03%    | 368 |
| Human looking                    | 51.77%    | 761 |
| Spirit Form including Ghost-like | 46.53%    | 684 |
| Small Animal Type                | 15.24%    | 224 |
| Large Animal Type                | 12.99%    | 191 |
| Energy Being - Please describe   | 55.24%    | 812 |

Total Respondents: 1,470

## Q81 Besides seeing this non-human intelligent entity, have you interacted in any way with this or these enti