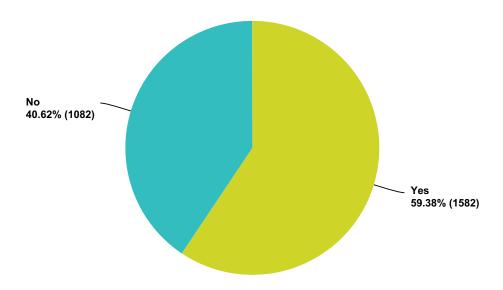

### Q2 What is your age?

Answered: 3,167 Skipped: 33

| Answer Choices | Responses |       |
|----------------|-----------|-------|
| 18 to 24       | 4.23%     | 134   |
| 25 to 34       | 10.39%    | 329   |
| 35 to 44       | 18.47%    | 585   |
| 45 to 54       | 27.00%    | 855   |
| 55 to 64       | 28.29%    | 896   |
| 65 to 74       | 10.17%    | 322   |
| 75 or older    | 1.45%     | 46    |
| Total          |           | 3,167 |