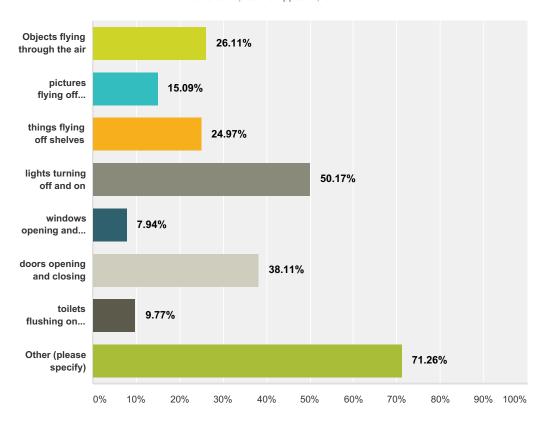

| 69.52%    | 1,879 |
| Total          |           | 2,703 |

# Q32 Do you have memories of moving through the air under someone else's control that could not have been a dream?

Answered: 2,705 Skipped: 495



| Answer Choices | Responses |       |
|----------------|-----------|-------|
| Yes            | 35.67%    | 965   |
| No             | 64.33%    | 1,740 |
| Total          |           | 2,705 |

## Q33 Have you witnessed "abnormal" activity in your home?

Answered: 2,766 Skipped: 434



| Answer Choices | Responses |       |
|----------------|-----------|-------|
| Yes            | 68.47%    | 1,894 |
| No             | 31.53%    | 872   |
| Total          |           | 2,766 |

#### English Phase 1 Survey

#### Q34 Please check all that apply.

Answered: 1,750 Skipped: 1,450



| Answer Choices                 | Responses |       |
|--------------------------------|-----------|-------|
| Objects flying through the air | 26.11%    | 457   |
| pictures flying off walls      | 15.09%    | 264   |
| things flying off shelves      | 24.97%    | 437   |
| lights turning off and on      | 50.17%    | 878   |
| windows opening and closing    | 7.94%     | 139   |
| doors opening and closing      | 38.11%    | 667   |
| toilets flushing on their own  | 9.77%     | 171   |
| Other (please specify)         | 71.26%    | 1,247 |
| Total Respondents: 1,750       |           |       |

## Q35 Do you believe that you are more intuitive or psychic than the average person?

Answered: 2,695 Skipped: 505



| Answer Choices | Responses |       |
|----------------|-----------|----