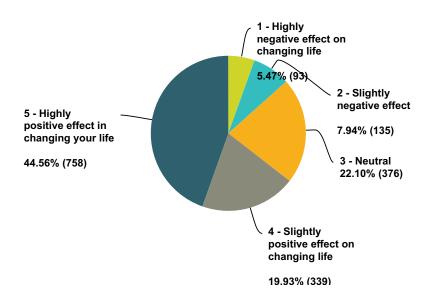

### Q2 What is your age?

Answered: 3,167 Skipped: 33

| Answer Choices | Responses |       |
|----------------|-----------|-------|
| 18 to 24       | 4.23%     | 134   |
| 25 to 34       | 10.39%    | 329   |
| 35 to 44       | 18.47%    | 585   |
| 45 to 54       | 27.00%    | 855   |
| 55 to 64       | 28.29%    | 896   |
| 65 to 74       | 10.17%    | 322   |
| 75 or older    | 1.45%     | 46    |
| Total          |           | 3,167 |