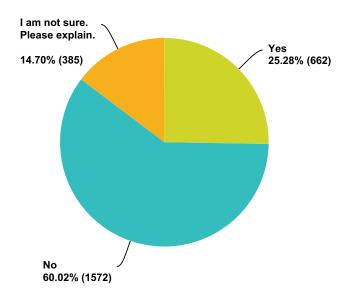

### Q2 What is your age?

Answered: 3,167 Skipped: 33

| Answer Choices | Responses |       |
|----------------|-----------|-------|
| 18 to 24       | 4.23%     | 134   |
| 25 to 34       | 10.39%    | 329   |
| 35 to 44       | 18.47%    | 585   |
| 45 to 54       | 27.00%    | 855   |
| 55 to 64       | 28.29%    | 896   |
| 65 to 74       | 10.17%    | 322   |
| 75 or older    | 1.45%     | 46    |
| Total          |           | 3,167 |