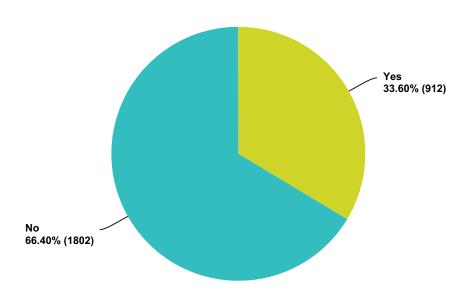

| Responses |       |
|----------------|-----------|-------|
| Yes            | 61.53%    | 1,678 |
| No             | 38.47%    | 1,049 |
| Total          |           | 2,727 |

Q21 Have you experienced any "missing time", such as arriving much later than expected, for which you can not find any reasonable explanation or you realized that time had progressed much more rapidly than expected?

Answered: 2,728 Skipped: 472



| Answer Choices | Responses |       |
|----------------|-----------|-------|
| Yes            | 54.51%    | 1,487 |
| No             | 45.49%    | 1,241 |
| Total          |           | 2,728 |

# Q22 Have you experienced any "extra time", such as arriving much sooner than expected, for which you can not find any reasonable explanation?

Answered: 2,714 Skipped: 486



| Answer Choices | Responses |       |
|----------------|-----------|-------|
| Yes            | 33.60%    | 912   |
| No             | 66.40%    | 1,802 |
| Total          |           | 2,714 |

# Q23 Have you awakened in a different location, such as outside of your bedroom, other than where you remember going to sleep?

Answered: 2,726 Skipped: 474



| Answer Choices | Responses           |
|----------------|---------------------|
| Yes            | <b>23.48</b> % 640  |
| No             | <b>76.52%</b> 2,086 |
| Total          | 2,726               |

## Q24 Have you awakened in a strange position in your bed, such as with your head at the foot of the bed?

Answered: 2,726 Skipped: 474



| Answer Choices | Responses |       |
|----------------|-----------|-------|
| Yes