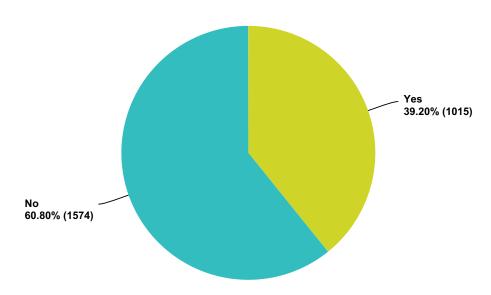

| 74.26%    | 1,956 |
| No             | 25.74%    | 678   |
| Total          |           | 2,634 |

## Q63 Do you feel minimal interest in pursuing material values?

Answered: 2,635 Skipped: 565



| Answer Choices | Responses |       |
|----------------|-----------|-------|
| Yes            | 85.88%    | 2,263 |
| No             | 14.12%    | 372   |
| Total          |           | 2,635 |

### Q64 Do you have memory gaps, especially around childhood or puberty?

Answered: 2,630 Skipped: 570



| Answer Choices | Responses |       |
|----------------|-----------|-------|
| Yes            | 64.60%    | 1,699 |
| No             | 35.40%    | 931   |
| Total          |           | 2,630 |

## Q65 Do you ever feel your mind is shared by an ET being?

Answered: 2,589 Skipped: 611



| Answer Choices | Responses |       |
|----------------|-----------|-------|
| Yes            | 39.20%    | 1,015 |
| No             | 60.80%    | 1,574 |
| Total          |           | 2,589 |

## Q66 Do you have a compelling interest in the subject of UFO's or ETs?

Answered: 2,664 Skipped: 536



| Answer Choices | Responses |       |
|----------------|-----------|-------|
| Yes            | 93.09%    | 2,480 |
| No             | 6.91%     | 184   |
| Total          |           | 2,664 |

## Q67 Have you ever felt compelled to walk or drive to an unknown location or out of the way area?

Answered: 2,648 Skipped: 552



| Answer Choices | Responses |       |
|----------------|-----------|-------|
| Yes            | 61.71%    | 1,634 |
| No             | 38.29%    | 1,014 |
| Total