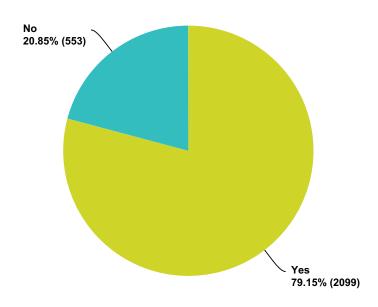

|           | 2,667 |

#### Q52 Do you feel that you do not belong, or feel different to everyone else?

Answered: 2,672 Skipped: 528



| Answer Choices | Responses |       |
|----------------|-----------|-------|
| Yes            | 87.09%    | 2,327 |
| No             | 12.91%    | 345   |
| Total          |           | 2,672 |

#### Q53 Do you feel a sense of purpose of mission, but do not know what it is?

Answered: 2,577 Skipped: 623



| Answer Choices | Responses |       |
|----------------|-----------|-------|
| Yes            | 87.19%    | 2,247 |
| No             | 12.81%    | 330   |
| Total          |           | 2,577 |

# Q54 Do you have a strong sense of having a mission or important task to do without knowing where this compulsion comes from?

Answered: 2,652 Skipped: 548



| Answer Choices | Responses |       |
|----------------|-----------|-------|
| Yes            | 79.15%    | 2,099 |
| No             | 20.85%    | 553   |
| Total          |           | 2,652 |

### Q55 Do you become very distressed when any living thing is harmed or killed?

Answered: 2,664 Skipped: 536



| Answer Choices | Responses |       |
|----------------|-----------|-------|
| Yes            | 82.06%    | 2,186 |
| No             | 17.94%    | 478   |
| Total          |           | 2,664 |

#### Q56 Do you feel a sense of longing or connectedness to the stars?

Answered: 2,677 Skipped: 523



| Answer Choices | Responses |       |
|----------------|-----------|-------|
| Yes            | 86.25%    | 2,309 |
| No             | 13.75%    | 368   |
| Total          |           | 2