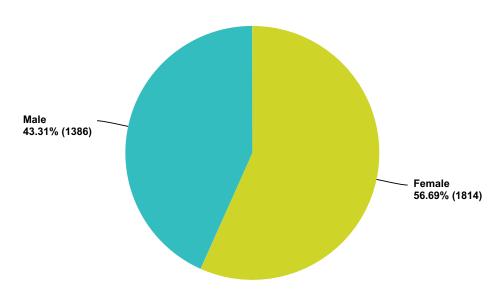

### Q3 What is your gender?

Answered: 3,200 Skipped: 0

| Answer Choices | Responses |       |
|----------------|-----------|-------|
| Female         | 56.69%    | 1,814 |
| Male           | 43.31%    | 1,386 |
| Total          |           | 3,200 |