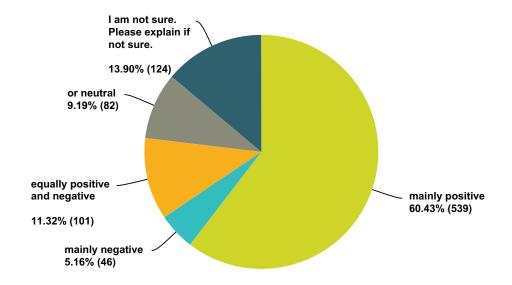

| 19.88%    | 96  |
| I am not sure. Please explain if not sure. | 31.47%    | 152 |
| Total                                      |           | 483 |

### Q87 Reptilian:

Answered: 534 Skipped: 2,666



| Answer Choices                             | Responses |     |
|--------------------------------------------|-----------|-----|
| mainly positive                            | 16.67%    | 89  |
| mainly negative                            | 22.66%    | 121 |
| equally positive and negative              | 13.11%    | 70  |
| or neutral                                 | 15.54%    | 83  |
| I am not sure. Please explain if not sure. | 32.02%    | 171 |
| Total                                      |           | 534 |

### **Q88 Human looking:**

Answered: 892 Skipped: 2,308



| Answer Choices                             | Responses |     |
|--------------------------------------------|-----------|-----|
| mainly positive                            | 60.43%    | 539 |
| mainly negative                            | 5.16%     | 46  |
| equally positive and negative              | 11.32%    | 101 |
| or neutral                                 | 9.19%     | 82  |
| I am not sure. Please explain if not sure. | 13.90%    | 124 |
| Total                                      |           | 892 |

### **Q89 Spirit Form including Ghost-like:**

Answered: 908 Skipped: 2,292



| Answer Choices                             | Responses |     |
|--------------------------------------------|-----------|-----|
| mainly positive                            | 46.26%    | 420 |
| m