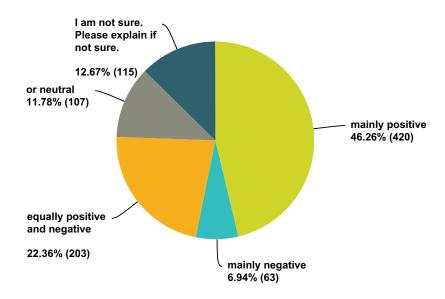

| 83  |
| I am not sure. Please explain if not sure. | 32.02%    | 171 |
| Total                                      |           | 534 |

### **Q88 Human looking:**

Answered: 892 Skipped: 2,308



| Answer Choices                             | Responses |     |
|--------------------------------------------|-----------|-----|
| mainly positive                            | 60.43%    | 539 |
| mainly negative                            | 5.16%     | 46  |
| equally positive and negative              | 11.32%    | 101 |
| or neutral                                 | 9.19%     | 82  |
| I am not sure. Please explain if not sure. | 13.90%    | 124 |
| Total                                      |           | 892 |

### **Q89 Spirit Form including Ghost-like:**

Answered: 908 Skipped: 2,292



| Answer Choices                             | Responses |     |
|--------------------------------------------|-----------|-----|
| mainly positive                            | 46.26%    | 420 |
| mainly negative                            | 6.94%     | 63  |
| equally positive and negative              | 22.36%    | 203 |
| or neutral                                 | 11.78%    | 107 |
| I am not sure. Please explain if not sure. | 12.67%    | 115 |
| Total                                      |           | 908 |

### **Q90 Small Animal Type:**

Answered: 430 Skipped: 2,770



| Answer Choices                             | Responses |     |
|--------------------------------------------|-----------|-----|
| mainly positive                            | 37.21%    | 160 |
| mainly negative