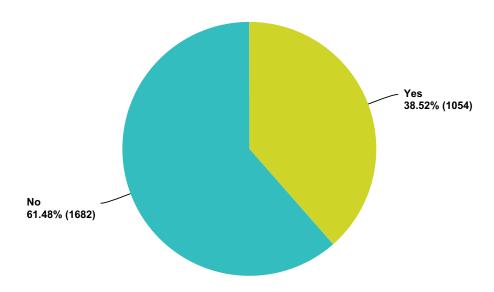

### Q2 What is your age?

Answered: 3,167 Skipped: 33

| Answer Choices | Responses |       |
|----------------|-----------|-------|
| 18 to 24       | 4.23%     | 134   |
| 25 to 34       | 10.39%    | 329   |
| 35 to 44       | 18.47%    | 585   |
| 45 to 54       | 27.00%    | 855   |
| 55 to 64       | 28.29%    | 896   |
| 65 to 74       | 10.17%    | 322   |
| 75 or older    | 1.45%     | 46    |
| Total          |           | 3,167 |