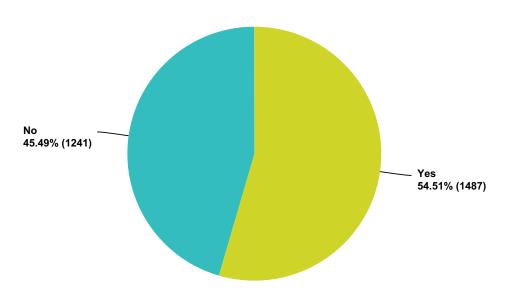

wear them?

Answered: 2,637 Skipped: 563



| Answer Choices | Responses |       |
|----------------|-----------|-------|
| Yes            | 34.96%    | 922   |
| No             | 65.04%    | 1,715 |
| Total          |           | 2,637 |

## **Q20** Have electrical appliances, such as computers malfunctioned around you?

Answered: 2,727 Skipped: 473



| Answer Choices | Responses |       |
|----------------|-----------|-------|
| Yes            | 61.53%    | 1,678 |
| No             | 38.47%    | 1,049 |
| Total          |           | 2,727 |

Q21 Have you experienced any "missing time", such as arriving much later than expected, for which you can not find any reasonable explanation or you realized that time had progressed much more rapidly than expected?

Answered: 2,728 Skipped: 472



| Answer Choices | Responses |       |
|----------------|-----------|-------|
| Yes            | 54.51%    | 1,487 |
| No             | 45.49%    | 1,241 |
| Total          |           | 2,728 |

# Q22 Have you experienced any "extra time", such as arriving much sooner than expected, for which you can not find any reasonable explanation?

Answered: 2,714 Skipped: 486



| Answer Choices | Responses |       |
|----------------|-----------|-------|
| Yes            | 33.60%    | 912   |
| No             | 66.40%    | 1,802 |
| Total          |           | 2,714 |

# Q23 Have you awakened in a different location, such as outside of your bedroom, other than where you remember going to sleep?

Answered: 2,726 Skipped: 474



| Answer Choices | Responses           |
|----------------|---------