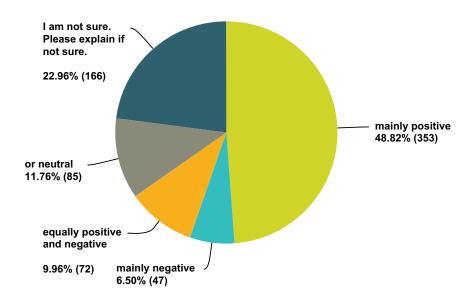

| 19.77%    | 85  |
| I am not sure. Please explain if not sure. | 28.84%    | 124 |
| Total                                      |           | 430 |

### **Q91 Large Animal Type:**

Answered: 399 Skipped: 2,801



| Answer Choices                             | Responses |     |
|--------------------------------------------|-----------|-----|
| mainly positive                            | 32.83%    | 131 |
| mainly negative                            | 9.02%     | 36  |
| equally positive and negative              | 6.52%     | 26  |
| or neutral                                 | 18.05%    | 72  |
| I am not sure. Please explain if not sure. | 33.58%    | 134 |
| Total                                      |           | 399 |

### Q92 Other Type:

Answered: 723 Skipped: 2,477



| Answer Choices                             | Responses |     |
|--------------------------------------------|-----------|-----|
| mainly positive                            | 48.82%    | 353 |
| mainly negative                            | 6.50%     | 47  |
| equally positive and negative              | 9.96%     | 72  |
| or neutral                                 | 11.76%    | 85  |
| I am not sure. Please explain if not sure. | 22.96%    | 166 |
| Total                                      |           | 723 |

## Q93 Was this entity or entities working with another different type of entity or entities? If so, what type?

Answered: 1,084 Skipped: 2,116



| Answer Choices           | Responses |     |
|--------------------------|-----------|-----|
| Short Grey (3-4 ft)      | 23.06%