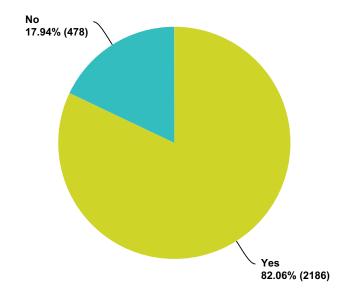

|           | 2,672 |

#### Q53 Do you feel a sense of purpose of mission, but do not know what it is?

Answered: 2,577 Skipped: 623



| Answer Choices | Responses |       |
|----------------|-----------|-------|
| Yes            | 87.19%    | 2,247 |
| No             | 12.81%    | 330   |
| Total          |           | 2,577 |

# Q54 Do you have a strong sense of having a mission or important task to do without knowing where this compulsion comes from?

Answered: 2,652 Skipped: 548



| Answer Choices | Responses |       |
|----------------|-----------|-------|
| Yes            | 79.15%    | 2,099 |
| No             | 20.85%    | 553   |
| Total          |           | 2,652 |

### Q55 Do you become very distressed when any living thing is harmed or killed?

Answered: 2,664 Skipped: 536



| Answer Choices | Responses |       |
|----------------|-----------|-------|
| Yes            | 82.06%    | 2,186 |
| No             | 17.94%    | 478   |
| Total          |           | 2,664 |

#### Q56 Do you feel a sense of longing or connectedness to the stars?

Answered: 2,677 Skipped: 523



| Answer Choices | Responses |       |
|----------------|-----------|-------|
| Yes            | 86.25%    | 2,309 |
| No             | 13.75%    | 368   |
| Total          |           | 2,677 |

#### Q57 Do you feel you know things, but shouldn't talk about it?

Answered: 2,654 Skipped: 546



| Answer Choices | Responses |       |
|----------------|-----------|-------|
| Yes            | 77.13%    | 2,047 |
| No             | 22.87%    | 607   |
| Total          |           | 2,654 |

# Q58