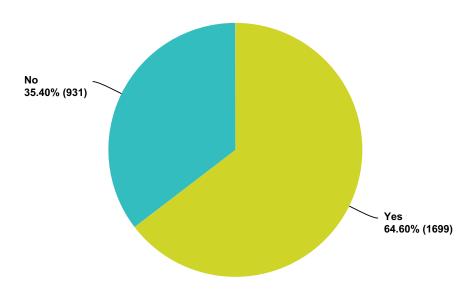

when I want to. | 38.56%    | 1,028 |
| Total                      |           | 2,666 |

### Q62 Do you feel you are psychic or clairvoyant, with good intuition abilities?

Answered: 2,634 Skipped: 566



| Answer Choices | Responses |       |
|----------------|-----------|-------|
| Yes            | 74.26%    | 1,956 |
| No             | 25.74%    | 678   |
| Total          |           | 2,634 |

## Q63 Do you feel minimal interest in pursuing material values?

Answered: 2,635 Skipped: 565



| Answer Choices | Responses |       |
|----------------|-----------|-------|
| Yes            | 85.88%    | 2,263 |
| No             | 14.12%    | 372   |
| Total          |           | 2,635 |

### Q64 Do you have memory gaps, especially around childhood or puberty?

Answered: 2,630 Skipped: 570



| Answer Choices | Responses |       |
|----------------|-----------|-------|
| Yes            | 64.60%    | 1,699 |
| No             | 35.40%    | 931   |
| Total          |           | 2,630 |

## Q65 Do you ever feel your mind is shared by an ET being?

Answered: 2,589 Skipped: 611



| Answer Choices | Responses |       |
|----------------|-----------|-------|
| Yes            | 39.20%    | 1,015 |
| No             | 60.80%    | 1,574 |
| Total          |           | 2,589 |

## Q66 Do you have a compelling interest in the subject of UFO's or ETs?

Answered: 2,664 Skipped: 536



| Answer Choices | Responses |       |
|----------------|-----------|-------|
| Yes            | 93.09%    | 2,480 |
| No             | 6.91%     | 184   |
| Total          |           | 2,664 |

## Q67 Have