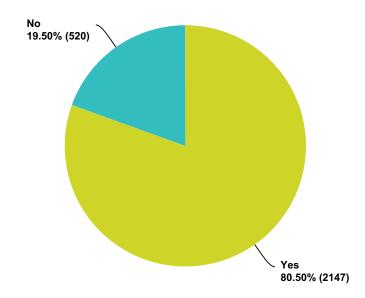

| 92.02%    | 2,468 |
| No             | 7.98%     | 214   |
| Total          |           | 2,682 |

#### Q49 Do you feel drawn to vegetarian diets or mostly so?

Answered: 2,669 Skipped: 531



| Answer Choices | Responses |       |
|----------------|-----------|-------|
| Yes            | 59.35%    | 1,584 |
| No             | 40.65%    | 1,085 |
| Total          |           | 2,669 |

### Q50 Do you believe that life exists on other planets?

Answered: 2,697 Skipped: 503



| Answer Choices | Responses |       |
|----------------|-----------|-------|
| Yes            | 98.81%    | 2,665 |
| No             | 1.19%     | 32    |
| Total          |           | 2,697 |

### Q51 Have you experienced altered states, such as OBEs? (Out of Body Experiences)

Answered: 2,667 Skipped: 533



| Answer Choices | Responses |       |
|----------------|-----------|-------|
| Yes            | 80.50%    | 2,147 |
| No             | 19.50%    | 520   |
| Total          |           | 2,667 |

#### Q52 Do you feel that you do not belong, or feel different to everyone else?

Answered: 2,672 Skipped: 528



| Answer Choices | Responses |       |
|----------------|-----------|-------|
| Yes            | 87.09%    | 2,327 |
| No             | 12.91%    | 345   |
| Total          |           | 2,672 |

#### Q53 Do you feel a sense of purpose of mission, but do not know what it is?

Answered: 2,577 Skipped: 623



| Answer Choices | Responses |       |
|----------------|-----------|-------|
| Yes            | 87.19%    | 2,247 |
| No             | 12.81%    | 330   |
| Total          |