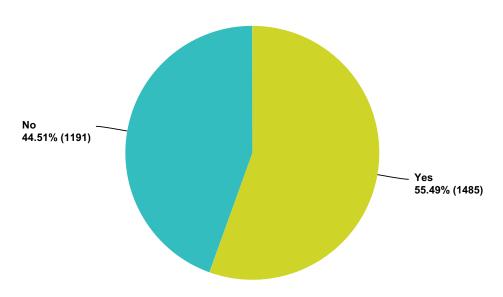

### Q2 What is your age?

Answered: 3,167 Skipped: 33

| Answer Choices | Responses |       |
|----------------|-----------|-------|
| 18 to 24       | 4.23%     | 134   |
| 25 to 34       | 10.39%    | 329   |
| 35 to 44       | 18.47%    | 585   |
| 45 to 54       | 27.00%    | 855   |
| 55 to 64       | 28.29%    | 896   |
| 65 to 74       | 10.17%    | 322   |
| 75 or older    | 1.45%     | 46    |
| Total          |           | 3,167 |