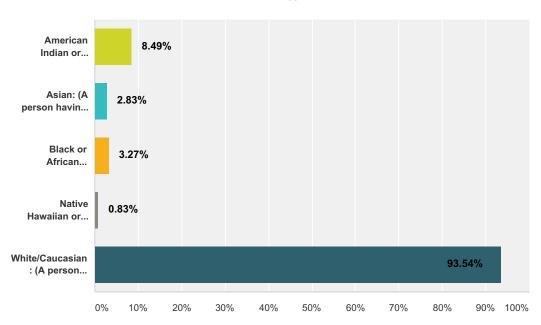

de Island              | 0.24% | 5     |
| South Carolina            | 1.03% | 21    |
| South Dakota              | 0.05% | 1     |
| Tennessee                 | 2.83% | 58    |
| Texas                     | 6.06% | 124   |
| Utah                      | 1.32% | 27    |
| Vermont                   | 0.44% | 9     |
| Virginia                  | 1.91% | 39    |
| Virgin Islands            | 0.10% | 2     |
| Washington                | 5.62% | 115   |
| West Virginia             | 0.59% | 12    |
| Wisconsin                 | 1.22% | 25    |
| Wyoming                   | 0.24% | 5     |
| otal                      |       | 2,046 |

# Q12 Please select the racial category or categories with which you most closely identify by placing an "X" in the appropriate box. Check as many as apply.





| nswer Choices                                                                                                                                                                                                                                                | Respon        | nses  |
|--------------------------------------------------------------------------------------------------------------------------------------------------------------------------------------------------------------------------------------------------------------|---------------|-------|
| American Indian or Alaska Native: (A person having origins in any of the original peoples of North and South America [including Central America], and who maintains tribal affiliation or community attachment.)