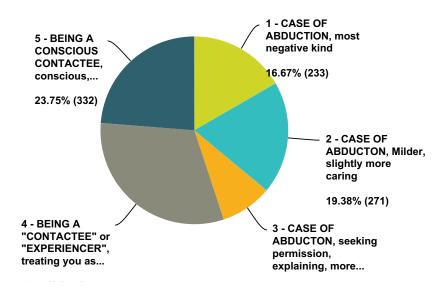

### Q2 What is your age?

Answered: 3,167 Skipped: 33

| Answer Choices | Responses |       |
|----------------|-----------|-------|
| 18 to 24       | 4.23%     | 134   |
| 25 to 34       | 10.39%    | 329   |
| 35 to 44       | 18.47%    | 585   |
| 45 to 54       | 27.00%    | 855   |
| 55 to 64       | 28.29%    | 896   |
| 65 to 74       | 10.17%    | 322   |
| 75 or older    | 1.45%     | 46    |
| Total          |           | 3,167 |