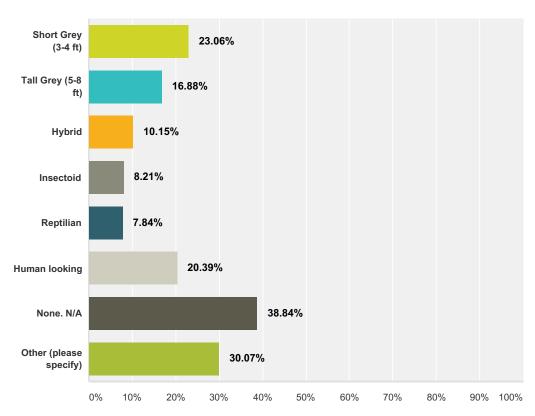

58%    | 134 |
| Total                                      |           | 399 |

### Q92 Other Type:

Answered: 723 Skipped: 2,477



| Answer Choices                             | Responses |     |
|--------------------------------------------|-----------|-----|
| mainly positive                            | 48.82%    | 353 |
| mainly negative                            | 6.50%     | 47  |
| equally positive and negative              | 9.96%     | 72  |
| or neutral                                 | 11.76%    | 85  |
| I am not sure. Please explain if not sure. | 22.96%    | 166 |
| Total                                      |           | 723 |

## Q93 Was this entity or entities working with another different type of entity or entities? If so, what type?

Answered: 1,084 Skipped: 2,116



| Answer Choices           | Responses |     |
|--------------------------|-----------|-----|
| Short Grey (3-4 ft)      | 23.06%    | 250 |
| Tall Grey (5-8 ft)       | 16.88%    | 183 |
| Hybrid                   | 10.15%    | 110 |
| Insectoid                | 8.21%     | 89  |
| Reptilian                | 7.84%     | 85  |
| Human looking            | 20.39%    | 221 |
| None. N/A                | 38.84%    | 421 |
| Other (please specify)   | 30.07%    | 326 |
| Total Respondents: 1,084 |           |     |

# Q94 Do you believe you have had any type of interaction (voice, channeled, telepathic, etc) with a non-visable, non-human intelligent entity?

Answered: 2,665 Skipped: 535



| Answer Choices                 | Responses |       |
|--------------------------------|-----------|--