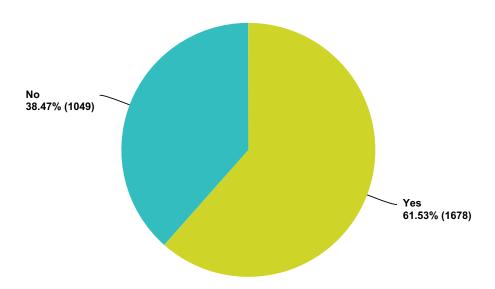

| 38.04%    | 859   |
| Total          |           | 2,258 |

### Q18 Do you occasionally hear strange codelike buzzing sounds in your ears similar to tinnitus?

Answered: 2,722 Skipped: 478



| Answer Choices | Responses |       |
|----------------|-----------|-------|
| Yes            | 67.41%    | 1,835 |
| No             | 32.59%    | 887   |
| Total          |           | 2,722 |

## Q19 Do watches malfunction or stop when you wear them?

Answered: 2,637 Skipped: 563



| Answer Choices | Responses |       |
|----------------|-----------|-------|
| Yes            | 34.96%    | 922   |
| No             | 65.04%    | 1,715 |
| Total          |           | 2,637 |

## **Q20** Have electrical appliances, such as computers malfunctioned around you?

Answered: 2,727 Skipped: 473



| Answer Choices | Responses |       |
|----------------|-----------|-------|
| Yes            | 61.53%    | 1,678 |
| No             | 38.47%    | 1,049 |
| Total          |           | 2,727 |

Q21 Have you experienced any "missing time", such as arriving much later than expected, for which you can not find any reasonable explanation or you realized that time had progressed much more rapidly than expected?

Answered: 2,728 Skipped: 472



| Answer Choices | Responses |       |
|----------------|-----------|-------|
| Yes            | 54.51%    | 1,487 |
| No             | 45.49%    | 1,241 |
| Total          |           | 2,728 |

# Q22 Have you experienced any "extra time", such as arriving much sooner than expected, for which you can not find any reasonable explanation?

Answered: 2,