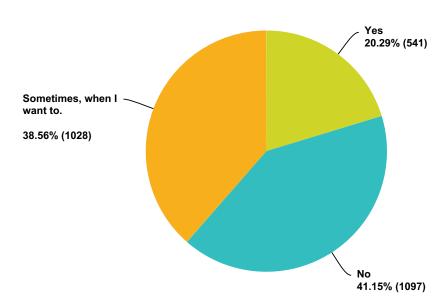

-----|
| Yes            | 74.23%    | 2,022 |
| No             | 25.77%    | 702   |
| Total          |           | 2,724 |

#### Q59 Have you acted on that feeling?

Answered: 2,005 Skipped: 1,195



| Answer Choices | Responses |       |
|----------------|-----------|-------|
| Yes            | 84.14%    | 1,687 |
| No             | 15.86%    | 318   |
| Total          |           | 2,005 |

## Q60 Do you think you have awareness or knowledge that you have not consciously learned?

Answered: 2,651 Skipped: 549



| Answer Choices | Responses |       |
|----------------|-----------|-------|
| Yes            | 85.78%    | 2,274 |
| No             | 14.22%    | 377   |
| Total          |           | 2,651 |

#### Q61 Can you see energy or auras around people?

Answered: 2,666 Skipped: 534



| Answer Choices             | Responses |       |
|----------------------------|-----------|-------|
| Yes                        | 20.29%    | 541   |
| No                         | 41.15%    | 1,097 |
| Sometimes, when I want to. | 38.56%    | 1,028 |
| Total                      |           | 2,666 |

### Q62 Do you feel you are psychic or clairvoyant, with good intuition abilities?

Answered: 2,634 Skipped: 566



| Answer Choices | Responses |       |
|----------------|-----------|-------|
| Yes            | 74.26%    | 1,956 |
| No             | 25.74%    | 678   |
| Total          |           | 2,634 |

## Q63 Do you feel minimal interest in pursuing material values?

Answered: 2,635 Skipped: 565



| Answer Choices | Responses |       |
|----------------|-----------|-------|
| Y