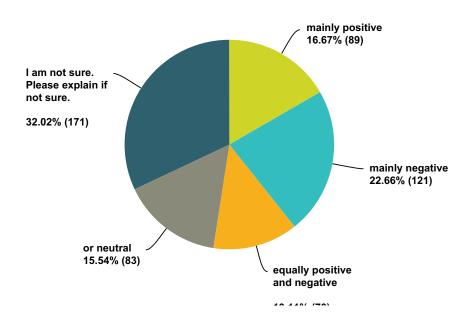

| 16.55%    | 93  |
| I am not sure. Please explain if not sure | 21.35%    | 120 |
| Total                                     |           | 562 |

### **Q86 Insectoid:**

Answered: 483 Skipped: 2,717



| Answer Choices                             | Responses |     |
|--------------------------------------------|-----------|-----|
| mainly positive                            | 29.61%    | 143 |
| mainly negative                            | 9.73%     | 47  |
| equally positive and negative              | 9.32%     | 45  |
| or neutral                                 | 19.88%    | 96  |
| I am not sure. Please explain if not sure. | 31.47%    | 152 |
| Total                                      |           | 483 |

### Q87 Reptilian:

Answered: 534 Skipped: 2,666



| Answer Choices                             | Responses |     |
|--------------------------------------------|-----------|-----|
| mainly positive                            | 16.67%    | 89  |
| mainly negative                            | 22.66%    | 121 |
| equally positive and negative              | 13.11%    | 70  |
| or neutral                                 | 15.54%    | 83  |
| I am not sure. Please explain if not sure. | 32.02%    | 171 |
| Total                                      |           | 534 |

### **Q88 Human looking:**

Answered: 892 Skipped: 2,308



| Answer Choices                             | Responses |     |
|--------------------------------------------|-----------|-----|
| mainly positive                            | 60.43%    | 539 |
| mainly negative