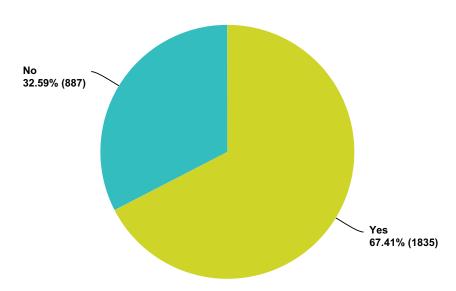

| 25.63%    | 418   |
| 100-500 ft                                   | 18.95%    | 309   |
| 501-1000 ft                                  | 10.61%    | 173   |
| Over 1,000 feet (more than a football field) | 20.85%    | 340   |
| I do not know                                | 23.97%    | 391   |
| Total                                        |           | 1,631 |

### Q17 Did other witnesses also see the UFO craft?

Answered: 2,258 Skipped: 942



| Answer Choices | Responses |       |
|----------------|-----------|-------|
| Yes            | 61.96%    | 1,399 |
| No             | 38.04%    | 859   |
| Total          |           | 2,258 |

### Q18 Do you occasionally hear strange codelike buzzing sounds in your ears similar to tinnitus?

Answered: 2,722 Skipped: 478



| Answer Choices | Responses |       |
|----------------|-----------|-------|
| Yes            | 67.41%    | 1,835 |
| No             | 32.59%    | 887   |
| Total          |           | 2,722 |

## Q19 Do watches malfunction or stop when you wear them?

Answered: 2,637 Skipped: 563



| Answer Choices | Responses |       |
|----------------|-----------|-------|
| Yes            | 34.96%    | 922   |
| No             | 65.04%    | 1,715 |
| Total          |           | 2,637 |

## **Q20** Have electrical appliances, such as computers malfunctioned around you?

Answered: 2,727 Skipped: 473



| Answer Choices | Responses |       |
|----------------|-----------|-------|
| Yes            | 61.53%    | 1,678 |
| No             | 38.47%    | 1,049 |
| Total          |           | 2,727 |

Q21