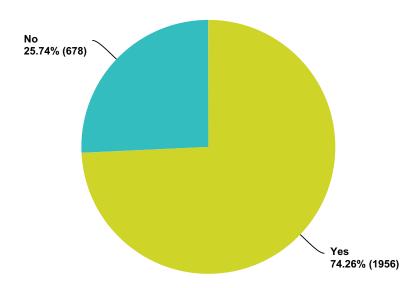

ve awareness or knowledge that you have not consciously learned?

Answered: 2,651 Skipped: 549



| Answer Choices | Responses |       |
|----------------|-----------|-------|
| Yes            | 85.78%    | 2,274 |
| No             | 14.22%    | 377   |
| Total          |           | 2,651 |

#### Q61 Can you see energy or auras around people?

Answered: 2,666 Skipped: 534



| Answer Choices             | Responses |       |
|----------------------------|-----------|-------|
| Yes                        | 20.29%    | 541   |
| No                         | 41.15%    | 1,097 |
| Sometimes, when I want to. | 38.56%    | 1,028 |
| Total                      |           | 2,666 |

### Q62 Do you feel you are psychic or clairvoyant, with good intuition abilities?

Answered: 2,634 Skipped: 566



| Answer Choices | Responses |       |
|----------------|-----------|-------|
| Yes            | 74.26%    | 1,956 |
| No             | 25.74%    | 678   |
| Total          |           | 2,634 |

## Q63 Do you feel minimal interest in pursuing material values?

Answered: 2,635 Skipped: 565



| Answer Choices | Responses |       |
|----------------|-----------|-------|
| Yes            | 85.88%    | 2,263 |
| No             | 14.12%    | 372   |
| Total          |           | 2,635 |

### Q64 Do you have memory gaps, especially around childhood or puberty?

Answered: 2,630 Skipped: 570



| Answer Choices | Responses |       |
|----------------|-----------|-------|
| Yes            | 64.60%    | 1,699 |
| No             | 35.40%    | 931   |
| Total          |           | 2,630 |

## Q65