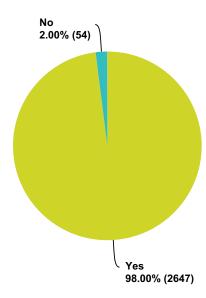

ed object in your body?

Answered: 2,736 Skipped: 464



| Answer Choices | Responses |       |
|----------------|-----------|-------|
| Yes            | 38.52%    | 1,054 |
| No             | 61.48%    | 1,682 |
| Total          |           | 2,736 |

#### English Phase 1 Survey

#### Q44 If so, in what part of the body is the implant?

Answered: 1,030 Skipped: 2,170

### Q45 Has it ever been detected by an X-ray, MRI, or other medical imaging device?

Answered: 1,031 Skipped: 2,169



| Answer Choices | Responses |       |
|----------------|-----------|-------|
| Yes            | 14.35%    | 148   |
| No             | 85.65%    | 883   |
| Total          |           | 1,031 |

### Q46 Do you consider yourself to be more open minded than the average person?

Answered: 2,701 Skipped: 499



| Answer Choices | Responses |       |
|----------------|-----------|-------|
| Yes            | 98.00%    | 2,647 |
| No             | 2.00%     | 54    |
| Total          |           | 2,701 |

#### Q47 Do you consider yourself to be an environmentalist?

Answered: 2,682 Skipped: 518



| Answer Choices | Responses |       |
|----------------|-----------|-------|
| Yes            | 83.89%    | 2,250 |
| No             | 16.11%    | 432   |
| Total          |           | 2,682 |

#### Q48 Do you feel very connected to all living things?

Answered: 2,682 Skipped: 518



| Answer Choices | Responses |       |
|----------------|-----------|-------|
| Yes            | 92.02%    | 2,468 |
| No             | 7.98%     | 214   |
| Total          |           | 2,682 |

#### Q49 Do you feel draw