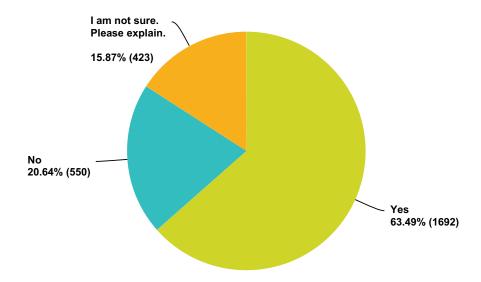

### Q2 What is your age?

Answered: 3,167 Skipped: 33

| Answer Choices | Responses |       |
|----------------|-----------|-------|
| 18 to 24       | 4.23%     | 134   |
| 25 to 34       | 10.39%    | 329   |
| 35 to 44       | 18.47%    | 585   |
| 45 to 54       | 27.00%    | 855   |
| 55 to 64       | 28.29%    | 896   |
| 65 to 74       | 10.17%    | 322   |
| 75 or older    | 1.45%     | 46    |
| Total          |           | 3,167 |