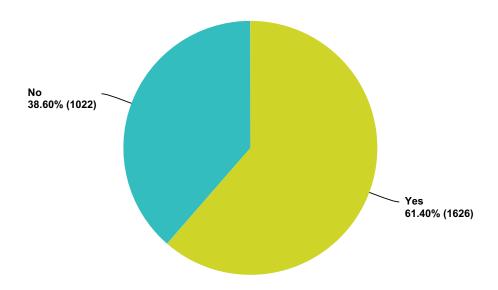

### Q2 What is your age?

Answered: 3,167 Skipped: 33

| Answer Choices | Responses |       |
|----------------|-----------|-------|
| 18 to 24       | 4.23%     | 134   |
| 25 to 34       | 10.39%    | 329   |
| 35 to 44       | 18.47%    | 585   |
| 45 to 54       | 27.00%    | 855   |
| 55 to 64       | 28.29%    | 896   |
| 65 to 74       | 10.17%    | 322   |
| 75 or older    | 1.45%     | 46    |
| Total          |           | 3,167 |