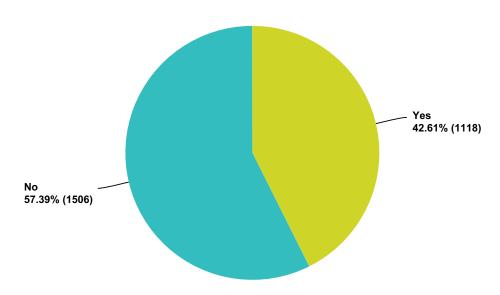

-------|-------|
| Yes            | 37.28%    | 983   |
| No             | 62.72%    | 1,654 |
| Total          |           | 2,637 |

## Q73 Catastrophic events, such as earthquakes, destruction, or tidal waves?

Answered: 2,643 Skipped: 557



| Answer Choices | Responses |       |
|----------------|-----------|-------|
| Yes            | 60.20%    | 1,591 |
| No             | 39.80%    | 1,052 |
| Total          |           | 2,643 |

### Q74 Being in classrooms taking unusual tests?

Answered: 2,623 Skipped: 577



| Answer Choices | Responses |       |
|----------------|-----------|-------|
| Yes            | 39.88%    | 1,046 |
| No             | 60.12%    | 1,577 |
| Total          |           | 2,623 |

## Q75 Having some kind of healing done on you?

Answered: 2,624 Skipped: 576



| Answer Choices | Responses |       |
|----------------|-----------|-------|
| Yes            | 42.61%    | 1,118 |
| No             | 57.39%    | 1,506 |
| Total          |           | 2,624 |

## Q76 Barren or desolate, desert like landscapes?

Answered: 2,616 Skipped: 584



| Answer Choices | Responses |       |
|----------------|-----------|-------|
| Yes            | 37.96%    | 993   |
| No             | 62.04%    | 1,623 |
| Total          |           | 2,616 |

## Q77 Hospitals, large amphitheaters, or underground facilities?

Answered: 2,617 Skipped: 583



| Answer Choices | Responses |       |
|----------------|-----------|-------|
| Yes            | 40.28%    | 1,054 |
| No             | 59.72%    | 1,563 |
| Total          |           | 2,617 |

## Q78 Choking on thick sub