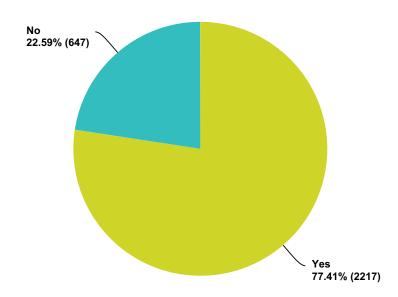

spondents: 2,756                                                                                                                                                                                                                                      |               |       |

# Q13 Are You Hispanic or Latino? (A person of Cuban, Mexican, Puerto Rican, South or Central American, or other Spanish culture or origin, regardless of race.)

Answered: 2,682 Skipped: 518



| Answer Choices | Responses |       |
|----------------|-----------|-------|
| Yes            | 10.44%    | 280   |
| No             | 89.56%    | 2,402 |
| Total          |           | 2,682 |

## Q14 Have you seen an intelligently controlled craft in the sky or on the ground that was not man-made?

Answered: 2,864 Skipped: 336



| Answer Choices | Responses |       |
|----------------|-----------|-------|
| Yes            | 77.41%    | 2,217 |
| No             | 22.59%    | 647   |
| Total          |           | 2,864 |

## Q15 check as many that may apply to describe the craft.

Answered: 2,278 Skipped: 922



| Answer Choices                    | Responses |       |
|-----------------------------------|-----------|-------|
| Did it stay still or hover?       | 68.31%    | 1,556 |
| Did it make impossible maneuvers? | 51.27%    | 1,168 |
| Did it disappear quickly?         | 55.88%    | 1,273 |
| None of the above                 | 12.86%    | 293   |
| Total Respondents: 2,278          |           |       |

## Q16 If this craft was seen on the ground, how close was it?

Answered: 1,631 Skipped: 1,569



| Ans