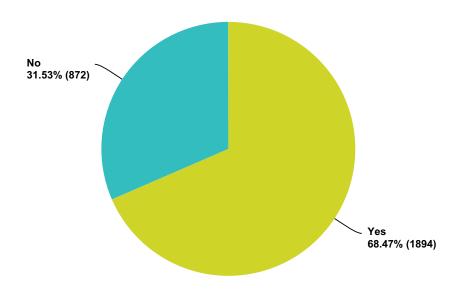

| 65.36%    | 1,768 |
| Total          |           | 2,705 |

#### Q31 Have you seen strange light coming into your house?

Answered: 2,703 Skipped: 497



| Answer Choices | Responses |       |
|----------------|-----------|-------|
| Yes            | 30.48%    | 824   |
| No             | 69.52%    | 1,879 |
| Total          |           | 2,703 |

# Q32 Do you have memories of moving through the air under someone else's control that could not have been a dream?

Answered: 2,705 Skipped: 495



| Answer Choices | Responses |       |
|----------------|-----------|-------|
| Yes            | 35.67%    | 965   |
| No             | 64.33%    | 1,740 |
| Total          |           | 2,705 |

## Q33 Have you witnessed "abnormal" activity in your home?

Answered: 2,766 Skipped: 434



| Answer Choices | Responses |       |
|----------------|-----------|-------|
| Yes            | 68.47%    | 1,894 |
| No             | 31.53%    | 872   |
| Total          |           | 2,766 |

#### English Phase 1 Survey

#### Q34 Please check all that apply.

Answered: 1,750 Skipped: 1,450



| Answer Choices                 | Responses |       |
|--------------------------------|-----------|-------|
| Objects flying through the air | 26.11%    | 457   |
| pictures flying off walls      | 15.09%    | 264   |
| things flying off shelves      | 24.97%    | 437   |
| lights turning off and on      | 50.17%    | 878   |
| windows opening and closing    | 7.94%     | 139   |
| doors opening and closing      | 38.11%    | 667   |
| toilets flushing on their own  | 9.77%     | 171   |
| Oth