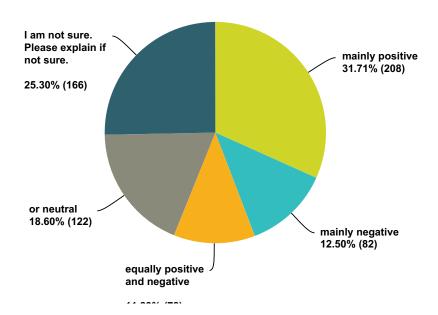

### Q2 What is your age?

Answered: 3,167 Skipped: 33

| Answer Choices | Responses |       |
|----------------|-----------|-------|
| 18 to 24       | 4.23%     | 134   |
| 25 to 34       | 10.39%    | 329   |
| 35 to 44       | 18.47%    | 585   |
| 45 to 54       | 27.00%    | 855   |
| 55 to 64       | 28.29%    | 896   |
| 65 to 74       | 10.17%    | 322   |
| 75 or older    | 1.45%     | 46    |
| Total          |           | 3,167 |