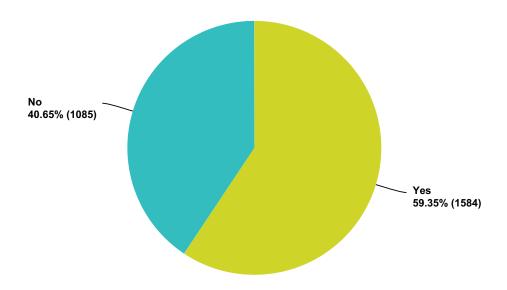

---|-------|
| Yes            | 98.00%    | 2,647 |
| No             | 2.00%     | 54    |
| Total          |           | 2,701 |

#### Q47 Do you consider yourself to be an environmentalist?

Answered: 2,682 Skipped: 518



| Answer Choices | Responses |       |
|----------------|-----------|-------|
| Yes            | 83.89%    | 2,250 |
| No             | 16.11%    | 432   |
| Total          |           | 2,682 |

#### Q48 Do you feel very connected to all living things?

Answered: 2,682 Skipped: 518



| Answer Choices | Responses |       |
|----------------|-----------|-------|
| Yes            | 92.02%    | 2,468 |
| No             | 7.98%     | 214   |
| Total          |           | 2,682 |

#### Q49 Do you feel drawn to vegetarian diets or mostly so?

Answered: 2,669 Skipped: 531



| Answer Choices | Responses |       |
|----------------|-----------|-------|
| Yes            | 59.35%    | 1,584 |
| No             | 40.65%    | 1,085 |
| Total          |           | 2,669 |

### Q50 Do you believe that life exists on other planets?

Answered: 2,697 Skipped: 503



| Answer Choices | Responses |       |
|----------------|-----------|-------|
| Yes            | 98.81%    | 2,665 |
| No             | 1.19%     | 32    |
| Total          |           | 2,697 |

### Q51 Have you experienced altered states, such as OBEs? (Out of Body Experiences)

Answered: 2,667 Skipped: 533



| Answer Choices | Responses |       |
|----------------|-----------|-------|
| Yes            | 80.50%    | 2,147 |
| No             | 19.50%    | 520   |
| Total          |           | 2,667 |

#