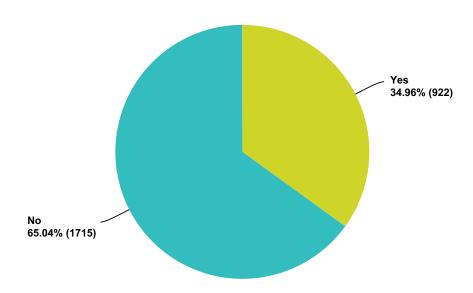

| 23.97%    | 391   |
| Total                                        |           | 1,631 |

### Q17 Did other witnesses also see the UFO craft?

Answered: 2,258 Skipped: 942



| Answer Choices | Responses |       |
|----------------|-----------|-------|
| Yes            | 61.96%    | 1,399 |
| No             | 38.04%    | 859   |
| Total          |           | 2,258 |

### Q18 Do you occasionally hear strange codelike buzzing sounds in your ears similar to tinnitus?

Answered: 2,722 Skipped: 478



| Answer Choices | Responses |       |
|----------------|-----------|-------|
| Yes            | 67.41%    | 1,835 |
| No             | 32.59%    | 887   |
| Total          |           | 2,722 |

## Q19 Do watches malfunction or stop when you wear them?

Answered: 2,637 Skipped: 563



| Answer Choices | Responses |       |
|----------------|-----------|-------|
| Yes            | 34.96%    | 922   |
| No             | 65.04%    | 1,715 |
| Total          |           | 2,637 |

## **Q20** Have electrical appliances, such as computers malfunctioned around you?

Answered: 2,727 Skipped: 473



| Answer Choices | Responses |       |
|----------------|-----------|-------|
| Yes            | 61.53%    | 1,678 |
| No             | 38.47%    | 1,049 |
| Total          |           | 2,727 |

Q21 Have you experienced any "missing time", such as arriving much later than expected, for which you can not find any reasonable explanation or you realized that time had progressed much more rapidly than expected?

Answered: 2,728 Skipped: 472



| Answer Choices | Responses |       |
|-