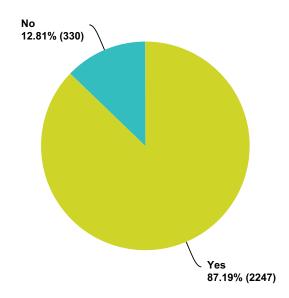

| 1.19%     | 32    |
| Total          |           | 2,697 |

### Q51 Have you experienced altered states, such as OBEs? (Out of Body Experiences)

Answered: 2,667 Skipped: 533



| Answer Choices | Responses |       |
|----------------|-----------|-------|
| Yes            | 80.50%    | 2,147 |
| No             | 19.50%    | 520   |
| Total          |           | 2,667 |

#### Q52 Do you feel that you do not belong, or feel different to everyone else?

Answered: 2,672 Skipped: 528



| Answer Choices | Responses |       |
|----------------|-----------|-------|
| Yes            | 87.09%    | 2,327 |
| No             | 12.91%    | 345   |
| Total          |           | 2,672 |

#### Q53 Do you feel a sense of purpose of mission, but do not know what it is?

Answered: 2,577 Skipped: 623



| Answer Choices | Responses |       |
|----------------|-----------|-------|
| Yes            | 87.19%    | 2,247 |
| No             | 12.81%    | 330   |
| Total          |           | 2,577 |

# Q54 Do you have a strong sense of having a mission or important task to do without knowing where this compulsion comes from?

Answered: 2,652 Skipped: 548



| Answer Choices | Responses |       |
|----------------|-----------|-------|
| Yes            | 79.15%    | 2,099 |
| No             | 20.85%    | 553   |
| Total          |           | 2,652 |

### Q55 Do you become very distressed when any living thing is harmed or killed?

Answered: 2,664 Skipped: 536



| Answer Choices | Responses |       |
|----------------|-----------|-------|
| Yes            | 82.06%    | 2,186 |
| No