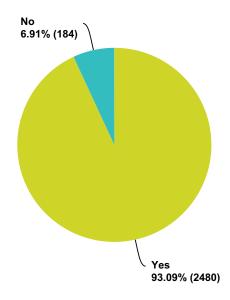

| 85.88%    | 2,263 |
| No             | 14.12%    | 372   |
| Total          |           | 2,635 |

### Q64 Do you have memory gaps, especially around childhood or puberty?

Answered: 2,630 Skipped: 570



| Answer Choices | Responses |       |
|----------------|-----------|-------|
| Yes            | 64.60%    | 1,699 |
| No             | 35.40%    | 931   |
| Total          |           | 2,630 |

## Q65 Do you ever feel your mind is shared by an ET being?

Answered: 2,589 Skipped: 611



| Answer Choices | Responses |       |
|----------------|-----------|-------|
| Yes            | 39.20%    | 1,015 |
| No             | 60.80%    | 1,574 |
| Total          |           | 2,589 |

## Q66 Do you have a compelling interest in the subject of UFO's or ETs?

Answered: 2,664 Skipped: 536



| Answer Choices | Responses |       |
|----------------|-----------|-------|
| Yes            | 93.09%    | 2,480 |
| No             | 6.91%     | 184   |
| Total          |           | 2,664 |

## Q67 Have you ever felt compelled to walk or drive to an unknown location or out of the way area?

Answered: 2,648 Skipped: 552



| Answer Choices | Responses |       |
|----------------|-----------|-------|
| Yes            | 61.71%    | 1,634 |
| No             | 38.29%    | 1,014 |
| Total          |           | 2,648 |

## Q68 You feel paralyzed when going to sleep or after waking?

Answered: 2,664 Skipped: 536



| Answer Choices | Responses |       |
|----------------|-----------|-------|
| Yes            | 59.38%    | 1,582 |
| No             | 40.62%    | 1,082 |
| Total          |