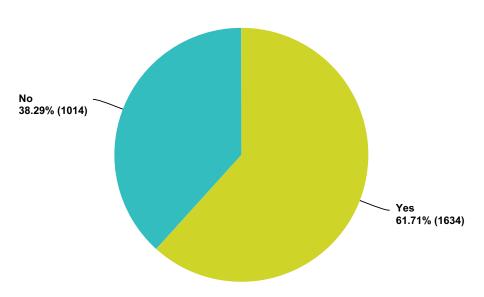

No             | 35.40%    | 931   |
| Total          |           | 2,630 |

## Q65 Do you ever feel your mind is shared by an ET being?

Answered: 2,589 Skipped: 611



| Answer Choices | Responses |       |
|----------------|-----------|-------|
| Yes            | 39.20%    | 1,015 |
| No             | 60.80%    | 1,574 |
| Total          |           | 2,589 |

## Q66 Do you have a compelling interest in the subject of UFO's or ETs?

Answered: 2,664 Skipped: 536



| Answer Choices | Responses |       |
|----------------|-----------|-------|
| Yes            | 93.09%    | 2,480 |
| No             | 6.91%     | 184   |
| Total          |           | 2,664 |

## Q67 Have you ever felt compelled to walk or drive to an unknown location or out of the way area?

Answered: 2,648 Skipped: 552



| Answer Choices | Responses |       |
|----------------|-----------|-------|
| Yes            | 61.71%    | 1,634 |
| No             | 38.29%    | 1,014 |
| Total          |           | 2,648 |

## Q68 You feel paralyzed when going to sleep or after waking?

Answered: 2,664 Skipped: 536



| Answer Choices | Responses |       |
|----------------|-----------|-------|
| Yes            | 59.38%    | 1,582 |
| No             | 40.62%    | 1,082 |
| Total          |           | 2,664 |

### Q69 UFO's, beams of light, or alien beings?

Answered: 2,655 Skipped: 545



| Answer Choices | Responses |       |
|----------------|-----------|-------|
| Yes            | 73.41%    | 1,949 |
| No             | 26.59%    | 706   |
| Total          |           | 2,655 |

### Q70 Eyes looking at you?

Ans