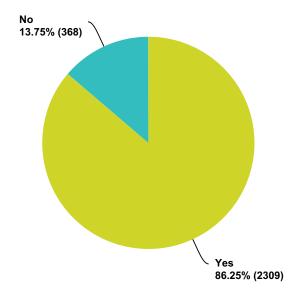

|           | 2,577 |

# Q54 Do you have a strong sense of having a mission or important task to do without knowing where this compulsion comes from?

Answered: 2,652 Skipped: 548



| Answer Choices | Responses |       |
|----------------|-----------|-------|
| Yes            | 79.15%    | 2,099 |
| No             | 20.85%    | 553   |
| Total          |           | 2,652 |

### Q55 Do you become very distressed when any living thing is harmed or killed?

Answered: 2,664 Skipped: 536



| Answer Choices | Responses |       |
|----------------|-----------|-------|
| Yes            | 82.06%    | 2,186 |
| No             | 17.94%    | 478   |
| Total          |           | 2,664 |

#### Q56 Do you feel a sense of longing or connectedness to the stars?

Answered: 2,677 Skipped: 523



| Answer Choices | Responses |       |
|----------------|-----------|-------|
| Yes            | 86.25%    | 2,309 |
| No             | 13.75%    | 368   |
| Total          |           | 2,677 |

#### Q57 Do you feel you know things, but shouldn't talk about it?

Answered: 2,654 Skipped: 546



| Answer Choices | Responses |       |
|----------------|-----------|-------|
| Yes            | 77.13%    | 2,047 |
| No             | 22.87%    | 607   |
| Total          |           | 2,654 |

# Q58 Do you ever feel the need, or pull, to go isolated places sometimes, without knowing why?

Answered: 2,724 Skipped: 476



| Answer Choices | Responses |       |
|----------------|-----------|-------|
| Yes            | 74.23%    | 2,022 |
| No             | 25.77%    | 702   |
| Total          |