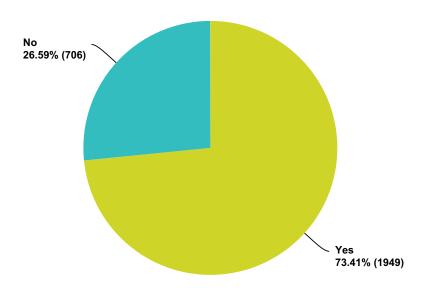

### Q2 What is your age?

Answered: 3,167 Skipped: 33

| Answer Choices | Responses |       |
|----------------|-----------|-------|
| 18 to 24       | 4.23%     | 134   |
| 25 to 34       | 10.39%    | 329   |
| 35 to 44       | 18.47%    | 585   |
| 45 to 54       | 27.00%    | 855   |
| 55 to 64       | 28.29%    | 896   |
| 65 to 74       | 10.17%    | 322   |
| 75 or older    | 1.45%     | 46    |
| Total          |           | 3,167 |