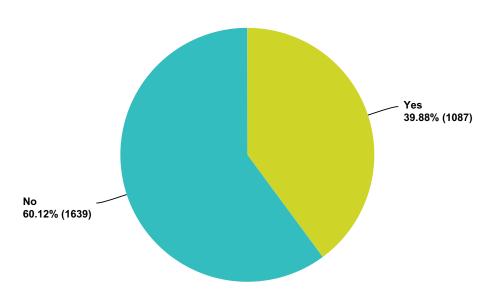

expected, for which you can not find any reasonable explanation?

Answered: 2,714 Skipped: 486



| Answer Choices | Responses |       |
|----------------|-----------|-------|
| Yes            | 33.60%    | 912   |
| No             | 66.40%    | 1,802 |
| Total          |           | 2,714 |

# Q23 Have you awakened in a different location, such as outside of your bedroom, other than where you remember going to sleep?

Answered: 2,726 Skipped: 474



| Answer Choices | Responses           |
|----------------|---------------------|
| Yes            | <b>23.48</b> % 640  |
| No             | <b>76.52%</b> 2,086 |
| Total          | 2,726               |

## Q24 Have you awakened in a strange position in your bed, such as with your head at the foot of the bed?

Answered: 2,726 Skipped: 474



| Answer Choices | Responses |       |
|----------------|-----------|-------|
| Yes            | 39.88%    | 1,087 |
| No             | 60.12%    | 1,639 |
| Total          |           | 2,726 |

## Q25 Were you fully awake and suddenly found yourself in a new location?

Answered: 2,689 Skipped: 511



| Answer Choices | Responses |       |
|----------------|-----------|-------|
| Yes            | 20.30%    | 546   |
| No             | 79.70%    | 2,143 |
| Total          |           | 2,689 |

# Q26 Have you awakened to find your clothing missing or arranged differently than before you went to sleep (inside out or backwards or dressed in someone else's clothing)?

Answered: 2,720 Skipped: 480



| Answer Choices | Responses |       |
|----------------|-----------|-------|
| Yes