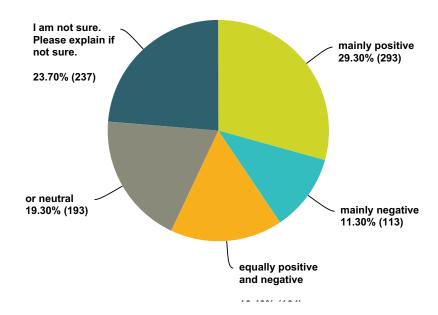

### Q2 What is your age?

Answered: 3,167 Skipped: 33

| Answer Choices | Responses |       |
|----------------|-----------|-------|
| 18 to 24       | 4.23%     | 134   |
| 25 to 34       | 10.39%    | 329   |
| 35 to 44       | 18.47%    | 585   |
| 45 to 54       | 27.00%    | 855   |
| 55 to 64       | 28.29%    | 896   |
| 65 to 74       | 10.17%    | 322   |
| 75 or older    | 1.45%     | 46    |
| Total          |           | 3,167 |