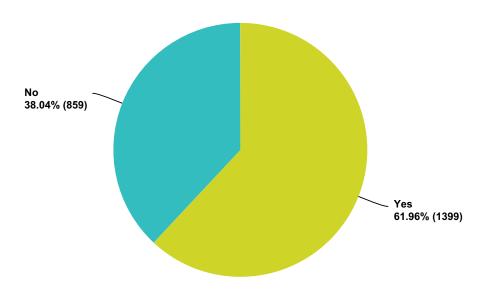

93   |
| Total Respondents: 2,278          |           |       |

## Q16 If this craft was seen on the ground, how close was it?

Answered: 1,631 Skipped: 1,569



| Answer Choices                               | Responses |       |
|----------------------------------------------|-----------|-------|
| Less than 100 ft                             | 25.63%    | 418   |
| 100-500 ft                                   | 18.95%    | 309   |
| 501-1000 ft                                  | 10.61%    | 173   |
| Over 1,000 feet (more than a football field) | 20.85%    | 340   |
| I do not know                                | 23.97%    | 391   |
| Total                                        |           | 1,631 |

### Q17 Did other witnesses also see the UFO craft?

Answered: 2,258 Skipped: 942



| Answer Choices | Responses |       |
|----------------|-----------|-------|
| Yes            | 61.96%    | 1,399 |
| No             | 38.04%    | 859   |
| Total          |           | 2,258 |

### Q18 Do you occasionally hear strange codelike buzzing sounds in your ears similar to tinnitus?

Answered: 2,722 Skipped: 478



| Answer Choices | Responses |       |
|----------------|-----------|-------|
| Yes            | 67.41%    | 1,835 |
| No             | 32.59%    | 887   |
| Total          |           | 2,722 |

## Q19 Do watches malfunction or stop when you wear them?

Answered: 2,637 Skipped: 563



| Answer Choices | Responses |       |
|----------------|-----------|-------|
| Yes            | 34.96%    | 922   |
| No             | 65.04%    | 1,715 |
| Total          |