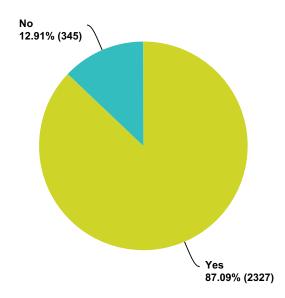

1,584 |
| No             | 40.65%    | 1,085 |
| Total          |           | 2,669 |

### Q50 Do you believe that life exists on other planets?

Answered: 2,697 Skipped: 503



| Answer Choices | Responses |       |
|----------------|-----------|-------|
| Yes            | 98.81%    | 2,665 |
| No             | 1.19%     | 32    |
| Total          |           | 2,697 |

### Q51 Have you experienced altered states, such as OBEs? (Out of Body Experiences)

Answered: 2,667 Skipped: 533



| Answer Choices | Responses |       |
|----------------|-----------|-------|
| Yes            | 80.50%    | 2,147 |
| No             | 19.50%    | 520   |
| Total          |           | 2,667 |

#### Q52 Do you feel that you do not belong, or feel different to everyone else?

Answered: 2,672 Skipped: 528



| Answer Choices | Responses |       |
|----------------|-----------|-------|
| Yes            | 87.09%    | 2,327 |
| No             | 12.91%    | 345   |
| Total          |           | 2,672 |

#### Q53 Do you feel a sense of purpose of mission, but do not know what it is?

Answered: 2,577 Skipped: 623



| Answer Choices | Responses |       |
|----------------|-----------|-------|
| Yes            | 87.19%    | 2,247 |
| No             | 12.81%    | 330   |
| Total          |           | 2,577 |

# Q54 Do you have a strong sense of having a mission or important task to do without knowing where this compulsion comes from?

Answered: 2,652 Skipped: 548



| Answer Choices | Responses |       |
|----------------|-----------|-------|
| Yes            | 79.15%    | 2,099 |
| No