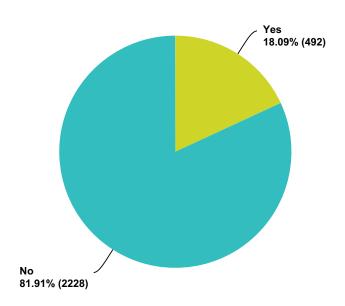

### Q2 What is your age?

Answered: 3,167 Skipped: 33

| Answer Choices | Responses |       |
|----------------|-----------|-------|
| 18 to 24       | 4.23%     | 134   |
| 25 to 34       | 10.39%    | 329   |
| 35 to 44       | 18.47%    | 585   |
| 45 to 54       | 27.00%    | 855   |
| 55 to 64       | 28.29%    | 896   |
| 65 to 74       | 10.17%    | 322   |
| 75 or older    | 1.45%     | 46    |
| Total          |           | 3,167 |