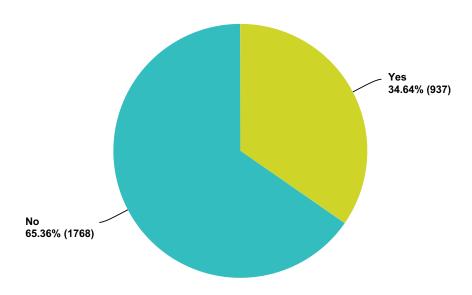

no known source?

Answered: 2,778 Skipped: 422



| Answer Choices | Responses |       |
|----------------|-----------|-------|
| Yes            | 52.74%    | 1,465 |
| No             | 47.26%    | 1,313 |
| Total          |           | 2,778 |

### Q29 Check all that apply:

Answered: 1,466 Skipped: 1,734



| Answer Choices           | Responses |       |
|--------------------------|-----------|-------|
| beams of light           | 40.52%    | 594   |
| balls of light           | 57.03%    | 836   |
| orbs                     | 58.39%    | 856   |
| flashes of light         | 70.94%    | 1,040 |
| Other (please specify)   | 39.70%    | 582   |
| Total Respondents: 1,466 |           |       |

### Q30 Have you seen strange beams of light outside your home?

Answered: 2,705 Skipped: 495



| Answer Choices | Responses |       |
|----------------|-----------|-------|
| Yes            | 34.64%    | 937   |
| No             | 65.36%    | 1,768 |
| Total          |           | 2,705 |

#### Q31 Have you seen strange light coming into your house?

Answered: 2,703 Skipped: 497



| Answer Choices | Responses |       |
|----------------|-----------|-------|
| Yes            | 30.48%    | 824   |
| No             | 69.52%    | 1,879 |
| Total          |           | 2,703 |

# Q32 Do you have memories of moving through the air under someone else's control that could not have been a dream?

Answered: 2,705 Skipped: 495



| Answer Choices | Responses |       |
|----------------|-----------|-------|
| Yes            | 35.67%    | 965   |
| No             | 64.33%    | 1,740 |
| Total