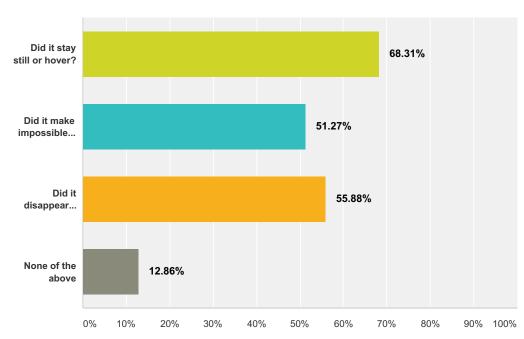

ispanic or Latino? (A person of Cuban, Mexican, Puerto Rican, South or Central American, or other Spanish culture or origin, regardless of race.)

Answered: 2,682 Skipped: 518



| Answer Choices | Responses |       |
|----------------|-----------|-------|
| Yes            | 10.44%    | 280   |
| No             | 89.56%    | 2,402 |
| Total          |           | 2,682 |

## Q14 Have you seen an intelligently controlled craft in the sky or on the ground that was not man-made?

Answered: 2,864 Skipped: 336



| Answer Choices | Responses |       |
|----------------|-----------|-------|
| Yes            | 77.41%    | 2,217 |
| No             | 22.59%    | 647   |
| Total          |           | 2,864 |

## Q15 check as many that may apply to describe the craft.

Answered: 2,278 Skipped: 922



| Answer Choices                    | Responses |       |
|-----------------------------------|-----------|-------|
| Did it stay still or hover?       | 68.31%    | 1,556 |
| Did it make impossible maneuvers? | 51.27%    | 1,168 |
| Did it disappear quickly?         | 55.88%    | 1,273 |
| None of the above                 | 12.86%    | 293   |
| Total Respondents: 2,278          |           |       |

## Q16 If this craft was seen on the ground, how close was it?

Answered: 1,631 Skipped: 1,569



| Answer Choices                               | Responses |       |
|----------------------------------------------|-----------|-------|
| Less than 100 ft                             | 25.63%    | 418   |
| 100-500 ft                                   | 18.95%    | 309   |
| 501-1000 ft