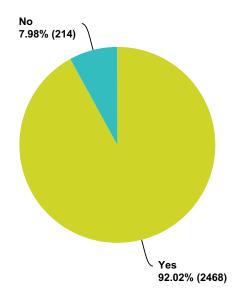

| 14.35%    | 148   |
| No             | 85.65%    | 883   |
| Total          |           | 1,031 |

### Q46 Do you consider yourself to be more open minded than the average person?

Answered: 2,701 Skipped: 499



| Answer Choices | Responses |       |
|----------------|-----------|-------|
| Yes            | 98.00%    | 2,647 |
| No             | 2.00%     | 54    |
| Total          |           | 2,701 |

#### Q47 Do you consider yourself to be an environmentalist?

Answered: 2,682 Skipped: 518



| Answer Choices | Responses |       |
|----------------|-----------|-------|
| Yes            | 83.89%    | 2,250 |
| No             | 16.11%    | 432   |
| Total          |           | 2,682 |

#### Q48 Do you feel very connected to all living things?

Answered: 2,682 Skipped: 518



| Answer Choices | Responses |       |
|----------------|-----------|-------|
| Yes            | 92.02%    | 2,468 |
| No             | 7.98%     | 214   |
| Total          |           | 2,682 |

#### Q49 Do you feel drawn to vegetarian diets or mostly so?

Answered: 2,669 Skipped: 531



| Answer Choices | Responses |       |
|----------------|-----------|-------|
| Yes            | 59.35%    | 1,584 |
| No             | 40.65%    | 1,085 |
| Total          |           | 2,669 |

### Q50 Do you believe that life exists on other planets?

Answered: 2,697 Skipped: 503



| Answer Choices | Responses |       |
|----------------|-----------|-------|
| Yes            | 98.81%    | 2,665 |
| No             | 1.19%     | 32    |
| Total          |           | 2,697 |

### Q51 Have you experien