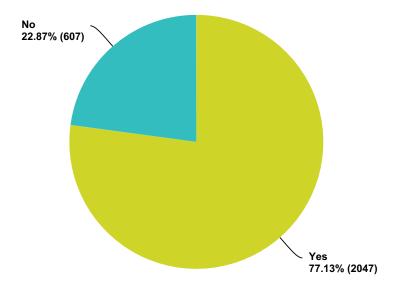

| 2,099 |
| No             | 20.85%    | 553   |
| Total          |           | 2,652 |

### Q55 Do you become very distressed when any living thing is harmed or killed?

Answered: 2,664 Skipped: 536



| Answer Choices | Responses |       |
|----------------|-----------|-------|
| Yes            | 82.06%    | 2,186 |
| No             | 17.94%    | 478   |
| Total          |           | 2,664 |

#### Q56 Do you feel a sense of longing or connectedness to the stars?

Answered: 2,677 Skipped: 523



| Answer Choices | Responses |       |
|----------------|-----------|-------|
| Yes            | 86.25%    | 2,309 |
| No             | 13.75%    | 368   |
| Total          |           | 2,677 |

#### Q57 Do you feel you know things, but shouldn't talk about it?

Answered: 2,654 Skipped: 546



| Answer Choices | Responses |       |
|----------------|-----------|-------|
| Yes            | 77.13%    | 2,047 |
| No             | 22.87%    | 607   |
| Total          |           | 2,654 |

# Q58 Do you ever feel the need, or pull, to go isolated places sometimes, without knowing why?

Answered: 2,724 Skipped: 476



| Answer Choices | Responses |       |
|----------------|-----------|-------|
| Yes            | 74.23%    | 2,022 |
| No             | 25.77%    | 702   |
| Total          |           | 2,724 |

#### Q59 Have you acted on that feeling?

Answered: 2,005 Skipped: 1,195



| Answer Choices | Responses |       |
|----------------|-----------|-------|
| Yes            | 84.14%    | 1,687 |
| No             | 15.86%    | 318   |
| Total          |           | 2,005 |

## Q6