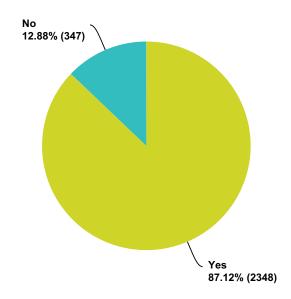

ey

#### Q34 Please check all that apply.

Answered: 1,750 Skipped: 1,450



| Answer Choices                 | Responses |       |
|--------------------------------|-----------|-------|
| Objects flying through the air | 26.11%    | 457   |
| pictures flying off walls      | 15.09%    | 264   |
| things flying off shelves      | 24.97%    | 437   |
| lights turning off and on      | 50.17%    | 878   |
| windows opening and closing    | 7.94%     | 139   |
| doors opening and closing      | 38.11%    | 667   |
| toilets flushing on their own  | 9.77%     | 171   |
| Other (please specify)         | 71.26%    | 1,247 |
| Total Respondents: 1,750       |           |       |

## Q35 Do you believe that you are more intuitive or psychic than the average person?

Answered: 2,695 Skipped: 505



| Answer Choices | Responses |       |
|----------------|-----------|-------|
| Yes            | 87.12%    | 2,348 |
| No             | 12.88%    | 347   |
| Total          |           | 2,695 |

Q36 Do you believe that you possess information about advanced technology, advanced physics, or other scientific information that you've never read or learned in your normal environment?





| Answer Choices | Responses |       |
|----------------|-----------|-------|
| Yes            | 41.96%    | 1,119 |
| No             | 58.04%    | 1,548 |
| Total          |           | 2,667 |

# Q37 Do you have a strong "unusual memory" that makes no sense but will not go away?

Answered: 2,651 Skipped: 549



| Answer Choices | Responses |       |
|----------------|-----------|-------|
| Yes