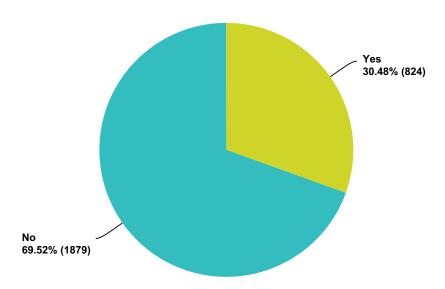

466 Skipped: 1,734



| Answer Choices           | Responses |       |
|--------------------------|-----------|-------|
| beams of light           | 40.52%    | 594   |
| balls of light           | 57.03%    | 836   |
| orbs                     | 58.39%    | 856   |
| flashes of light         | 70.94%    | 1,040 |
| Other (please specify)   | 39.70%    | 582   |
| Total Respondents: 1,466 |           |       |

### Q30 Have you seen strange beams of light outside your home?

Answered: 2,705 Skipped: 495



| Answer Choices | Responses |       |
|----------------|-----------|-------|
| Yes            | 34.64%    | 937   |
| No             | 65.36%    | 1,768 |
| Total          |           | 2,705 |

#### Q31 Have you seen strange light coming into your house?

Answered: 2,703 Skipped: 497



| Answer Choices | Responses |       |
|----------------|-----------|-------|
| Yes            | 30.48%    | 824   |
| No             | 69.52%    | 1,879 |
| Total          |           | 2,703 |

# Q32 Do you have memories of moving through the air under someone else's control that could not have been a dream?

Answered: 2,705 Skipped: 495



| Answer Choices | Responses |       |
|----------------|-----------|-------|
| Yes            | 35.67%    | 965   |
| No             | 64.33%    | 1,740 |
| Total          |           | 2,705 |

## Q33 Have you witnessed "abnormal" activity in your home?

Answered: 2,766 Skipped: 434



| Answer Choices | Responses |       |
|----------------|-----------|-------|
| Yes            | 68.47%    | 1,894 |
| No             | 31.53%    | 872   |
| Total