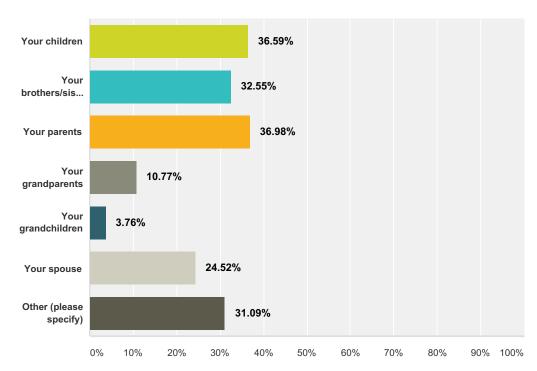

### Q2 What is your age?

Answered: 3,167 Skipped: 33

| Answer Choices | Responses |       |
|----------------|-----------|-------|
| 18 to 24       | 4.23%     | 134   |
| 25 to 34       | 10.39%    | 329   |
| 35 to 44       | 18.47%    | 585   |
| 45 to 54       | 27.00%    | 855   |
| 55 to 64       | 28.29%    | 896   |
| 65 to 74       | 10.17%    | 322   |
| 75 or older    | 1.45%     | 46    |
| Total          |           | 3,167 |